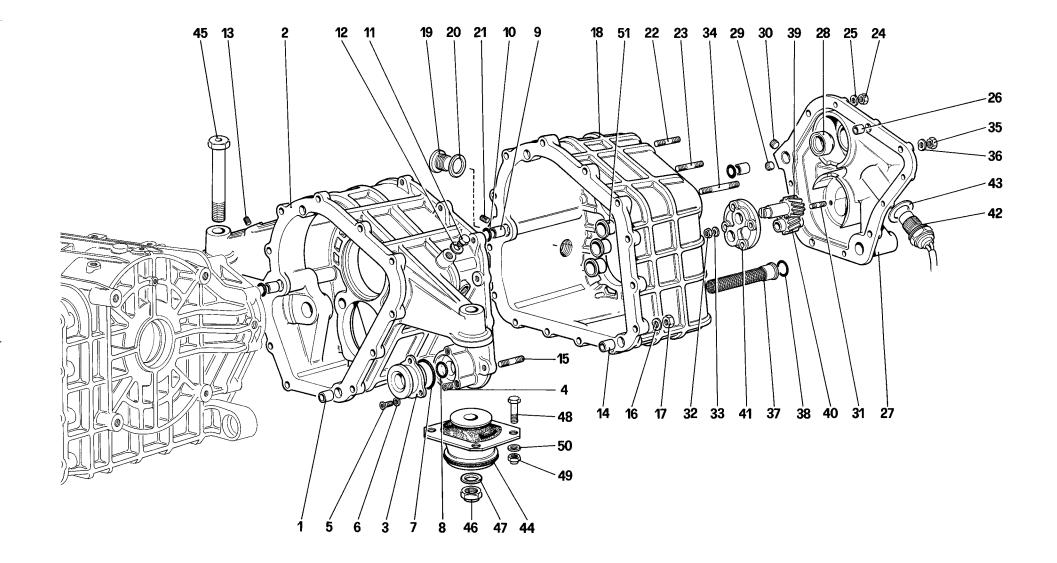

SB 00-17 10/22/85 Page 2

|        |       |                  | PARTICOLARE - PART                                                   |                                                   |
|--------|-------|------------------|----------------------------------------------------------------------|---------------------------------------------------|
| NO.    | RIF.  | NO. DIS P.N.     | DESCRIZIONE - DESCRIPTION                                            | NOTE - COMMENTS                                   |
| B<br>B | -     | 122597<br>122598 | Anello di tenuta - Sealing Ring<br>Anello di tenuta - Sealing Ring   | Era (was):122957<br>Era (was) 122958              |
| 8      | 14    | 128868           | Tappo inviolabilita centralina<br>Plug for sealed idle               | Non era indicato<br>Was not identified            |
| 8      | 24    | 122599           | Regolatore di pressione<br>Pressure regulator                        | и п п<br>п п п                                    |
| 9      | 35    | 128047           | Corpo farfalla Dx senza valvola<br>R.H. throttle body, without valve | и и п<br>и и п                                    |
| 9      | 36    | 128048           | Corpo farfalla Sx, senza valvola<br>L.H. throttle body without valve | 11 11 11<br>11 11 11                              |
| 9      | 35/36 | 128046           | Valvola aria addizionale<br>Additional air valve                     | н н н                                             |
| 9      | 35/36 | 128866           | O.R. inferiore per valvola<br>Lower O.R. for air valve               | п п п<br>п п п                                    |
| 9      | 35/36 | 128867           | O.R. superiore per valvola<br>Upper O.R. for air valve               | 0 0 0<br>0 0 0                                    |
| 10     | 36    | 61733400         | Guarnizione<br>Gasket                                                | Corretto rif. (era 30)<br>Corrected Ref. (was 30) |
| 11     | 9     | 123685           | Supporto Sx per turbo<br>Left (not right) mounting for turbo         | Era 123688<br>Was 123688                          |
| 12     | 17    | 128009           | Vite - Screw                                                         | Era (was) 118094                                  |
| 12     | 18    | 118251           | Dado - Nut                                                           | Era (was) 114748                                  |
| 12     | 19    | 128010           | Rondella - Washer                                                    | Era (was) 112761                                  |
|        |       |                  |                                                                      | •••                                               |

SB 00-17 10/22/85 Page 3

|             |      |              | PARTICOLARE - PART                                                   |                                                                          |
|-------------|------|--------------|----------------------------------------------------------------------|--------------------------------------------------------------------------|
| TAV.<br>NO. | RIF. | NO. DIS P.N. | DESCRIZIONE - DESCRIPTION                                            | NOTE - COMMENTS                                                          |
| 15          | 64   | 123622       | Anello di tenuta - Sealing ring                                      | Era (was) 123620                                                         |
| 15          | 71   | 14496301     | Rondella - Washer                                                    | Era (was) 14496311                                                       |
| 18          | 13   | 121212       | Forcellino completo - Fork complete                                  | Era (was) 121209                                                         |
| 20          | 15   | 121878       | Ingranaggio condotto<br>Driven gear                                  | Era Ingranaggio conduttore<br>Was driving gear<br>Dis. no. (p.n.) 121879 |
| 20          | 16   | 125499       | Cuscinetto - Bearing                                                 | Era (was) $121818$                                                       |
| 20          | 20   | 121879       | Ingranaggio conduttore<br>Driving gear                               | Era Ingranggio condotto<br>Was Driven Gear<br>Dis. no. (p.n.) 121878     |
| 21          | 22   | 14326007     | Tappo - Plug                                                         | Era (was) 11903111                                                       |
| 21          | 25   | 121929       | Anello - Ring                                                        | Era (was) 121919                                                         |
| 23          | 11   | 14326007     | Tappo - Plug                                                         | Era (was) 11903111                                                       |
| 25          | 27   | 122066       | Distanziale - Spacer                                                 | Era (was) 122026                                                         |
| 28          | 5    | 128435       | Tubo dal servofreno alla valvola<br>Hose from brake booster to valve | Sostituisce il no. 101538<br>Replaces p.n. 101538                        |
| 33          | 1    | 123099       | Piastrina tenuta avvisatore<br>Ring holding horn button              | Non era indicato<br>Was not identified                                   |
| 33          | 1    | 123098       | Ricoprimento mozzo volante<br>Cover for steering hub                 | 11 11 11<br>11 11 11                                                     |
| 36          | 3    | 125934       | Cuscinetto interno - Inner bearing                                   | Era (was) 125984                                                         |
| 36          | 14   | 128381       | Distanziale aggiuntivo<br>Additional spacer                          | Non era identificato<br>Was not identified                               |
|             | 27   | 125756       | Portamozzo Destro - R.H. hub carrier                                 | Era (was) 125977                                                         |