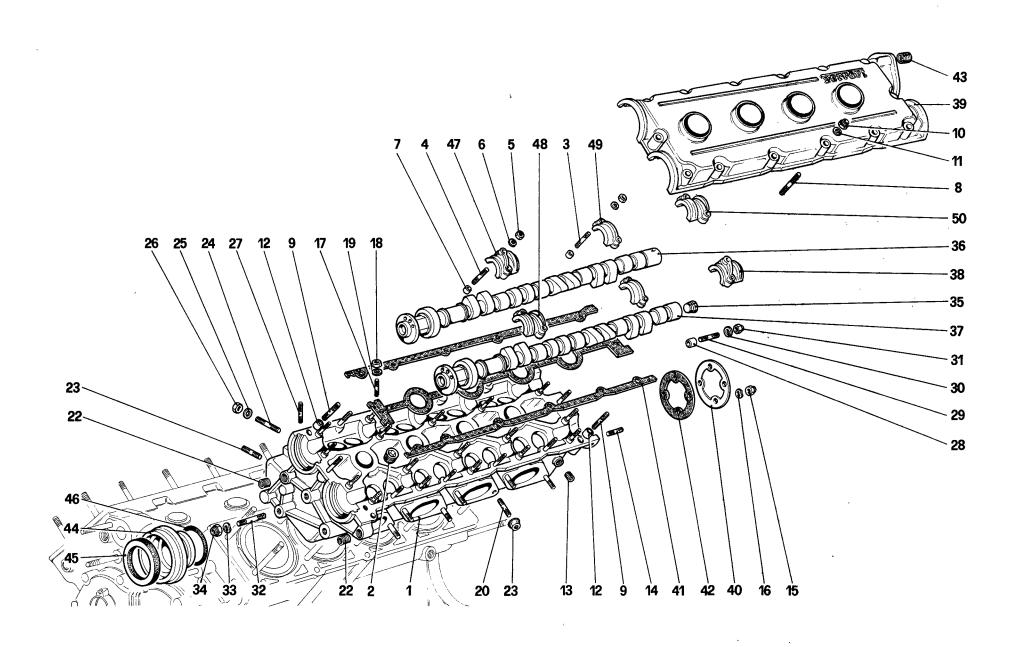

SB 00-17 10/22/85 Page 3

|             |      |              | PARTICOLARE - PART                                                   |                                                                          |
|-------------|------|--------------|----------------------------------------------------------------------|--------------------------------------------------------------------------|
| TAV.<br>NO. | RIF. | NO. DIS P.N. | DESCRIZIONE - DESCRIPTION                                            | NOTE - COMMENTS                                                          |
| 15          | 64   | 123622       | Anello di tenuta - Sealing ring                                      | Era (was) 123620                                                         |
| 15          | 71   | 14496301     | Rondella - Washer                                                    | Era (was) 14496311                                                       |
| 18          | 13   | 121212       | Forcellino completo - Fork complete                                  | Era (was) 121209                                                         |
| 20          | 15   | 121878       | Ingranaggio condotto<br>Driven gear                                  | Era Ingranaggio conduttore<br>Was driving gear<br>Dis. no. (p.n.) 121879 |
| 20          | 16   | 125499       | Cuscinetto - Bearing                                                 | Era (was) $121818$                                                       |
| 20          | 20   | 121879       | Ingranaggio conduttore<br>Driving gear                               | Era Ingranggio condotto<br>Was Driven Gear<br>Dis. no. (p.n.) 121878     |
| 21          | 22   | 14326007     | Tappo - Plug                                                         | Era (was) 11903111                                                       |
| 21          | 25   | 121929       | Anello - Ring                                                        | Era (was) 121919                                                         |
| 23          | 11   | 14326007     | Tappo - Plug                                                         | Era (was) 11903111                                                       |
| 25          | 27   | 122066       | Distanziale - Spacer                                                 | Era (was) 122026                                                         |
| 28          | 5    | 128435       | Tubo dal servofreno alla valvola<br>Hose from brake booster to valve | Sostituisce il no. 101538<br>Replaces p.n. 101538                        |
| 33          | 1    | 123099       | Piastrina tenuta avvisatore<br>Ring holding horn button              | Non era indicato<br>Was not identified                                   |
| 33          | 1    | 123098       | Ricoprimento mozzo volante<br>Cover for steering hub                 | 11 11 11<br>11 11 11                                                     |
| 36          | 3    | 125934       | Cuscinetto interno - Inner bearing                                   | Era (was) 125984                                                         |
| 36          | 14   | 128381       | Distanziale aggiuntivo<br>Additional spacer                          | Non era identificato<br>Was not identified                               |
|             | 27   | 125756       | Portamozzo Destro - R.H. hub carrier                                 | Era (was) 125977                                                         |

## ELENCO DELLE TAVOLE

| Tavola 1 -  | Basamento                                        |
|-------------|--------------------------------------------------|
| Tavola 2 -  | Albero motore - bielle e pistoni - volano motore |
| Tavola 3 -  | Testa cilindri destra                            |
| Tavola 4 -  | Testa cilindri sinistra                          |
| Tavola 5 -  | Distribuzione - punterie                         |
| Tavola 6 -  | Distribuzione - comandi                          |
| Tavola 7 -  | Pompa e tubazioni alimentazione                  |
| Tavola 8 -  | Impianto iniezione                               |
| Tavola 9 -  | Corpi farfalla e comando acceleratore            |
| Tavola 10 - | Collettori e scambiatori di calore               |
| Tavola 11 - | Impianto sovralimentazione                       |
| Tavola 12 - | Impianto di scarico                              |
| Tavola 13 - | Riciclo vapori olio                              |
| Tavola 14 - | Lubrificazione                                   |
| Tavola 15 - | Lubrificazione - Pompe e filtro olio             |
| Tavola 16 - | Impianto raffreddamento                          |
| Tavola 17 - | Pompa acqua e tubazioni                          |
| Tavola 18 - | Comando disinnesto frizione                      |
| Tavola 19 - | Frizione e comandi                               |
| Tavola 20-  | Rinvio cambio                                    |
| Tavola 21 - | Scatola differenziale                            |

## LIST OF TABLES

| Table 1  | - | Crankcase                                           |
|----------|---|-----------------------------------------------------|
| Table 2  | - | Crankshaft - Connecting rods and pistons - Flywheel |
| Table 3  | - | Cylinder head (Right)                               |
| Table 4  | - | Cylinder head (Left)                                |
| Table 5  | - | Timing system - Tappets                             |
| Table 6  | - | Timing system - Controls                            |
| Table 7  | - | Fuel pump and pipes                                 |
| Table 8  | - | Fuel injection system                               |
| Table 9  | - | Throttle bodies and accelerator control             |
| Table 10 | • | Exhaust manifolds and heat exchangers               |
| Table 11 | - | Turbocharging system                                |
| Table 12 | - | Exhaust system                                      |
| Table 13 | - | Blow-by system                                      |
| Table 14 | - | Lubrication system                                  |
| Table 15 | - | Lubrication - Filter and oil pumps                  |
| Table 16 | - | Cooling system                                      |
| Table 17 | - | Water pump and pipings                              |
| Table 18 | - | Clutch release control                              |
| Table 19 | - | Clutch and controls                                 |
| Table 20 | - | Gearbox transmission                                |
| Table 21 | - | Differential housing                                |