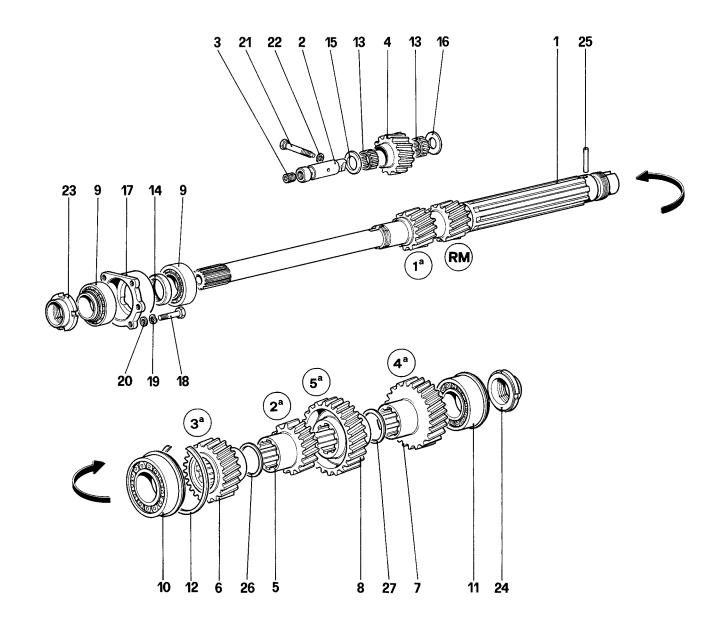

SB 00-17 10/22/85 Page 3

|             |      |              | PARTICOLARE - PART                                                   |                                                                          |
|-------------|------|--------------|----------------------------------------------------------------------|--------------------------------------------------------------------------|
| TAV.<br>NO. | RIF. | NO. DIS P.N. | DESCRIZIONE - DESCRIPTION                                            | NOTE - COMMENTS                                                          |
| 15          | 64   | 123622       | Anello di tenuta - Sealing ring                                      | Era (was) 123620                                                         |
| 15          | 71   | 14496301     | Rondella - Washer                                                    | Era (was) 14496311                                                       |
| 18          | 13   | 121212       | Forcellino completo - Fork complete                                  | Era (was) 121209                                                         |
| 20          | 15   | 121878       | Ingranaggio condotto<br>Driven gear                                  | Era Ingranaggio conduttore<br>Was driving gear<br>Dis. no. (p.n.) 121879 |
| 20          | 16   | 125499       | Cuscinetto - Bearing                                                 | Era (was) $121818$                                                       |
| 20          | 20   | 121879       | Ingranaggio conduttore<br>Driving gear                               | Era Ingranggio condotto<br>Was Driven Gear<br>Dis. no. (p.n.) 121878     |
| 21          | 22   | 14326007     | Tappo - Plug                                                         | Era (was) 11903111                                                       |
| 21          | 25   | 121929       | Anello - Ring                                                        | Era (was) 121919                                                         |
| 23          | 11   | 14326007     | Tappo - Plug                                                         | Era (was) 11903111                                                       |
| 25          | 27   | 122066       | Distanziale - Spacer                                                 | Era (was) 122026                                                         |
| 28          | 5    | 128435       | Tubo dal servofreno alla valvola<br>Hose from brake booster to valve | Sostituisce il no. 101538<br>Replaces p.n. 101538                        |
| 33          | 1    | 123099       | Piastrina tenuta avvisatore<br>Ring holding horn button              | Non era indicato<br>Was not identified                                   |
| 33          | 1    | 123098       | Ricoprimento mozzo volante<br>Cover for steering hub                 | 11 11 11<br>11 11 11                                                     |
| 36          | 3    | 125934       | Cuscinetto interno - Inner bearing                                   | Era (was) 125984                                                         |
| 36          | 14   | 128381       | Distanziale aggiuntivo<br>Additional spacer                          | Non era identificato<br>Was not identified                               |
|             | 27   | 125756       | Portamozzo Destro - R.H. hub carrier                                 | Era (was) 125977                                                         |