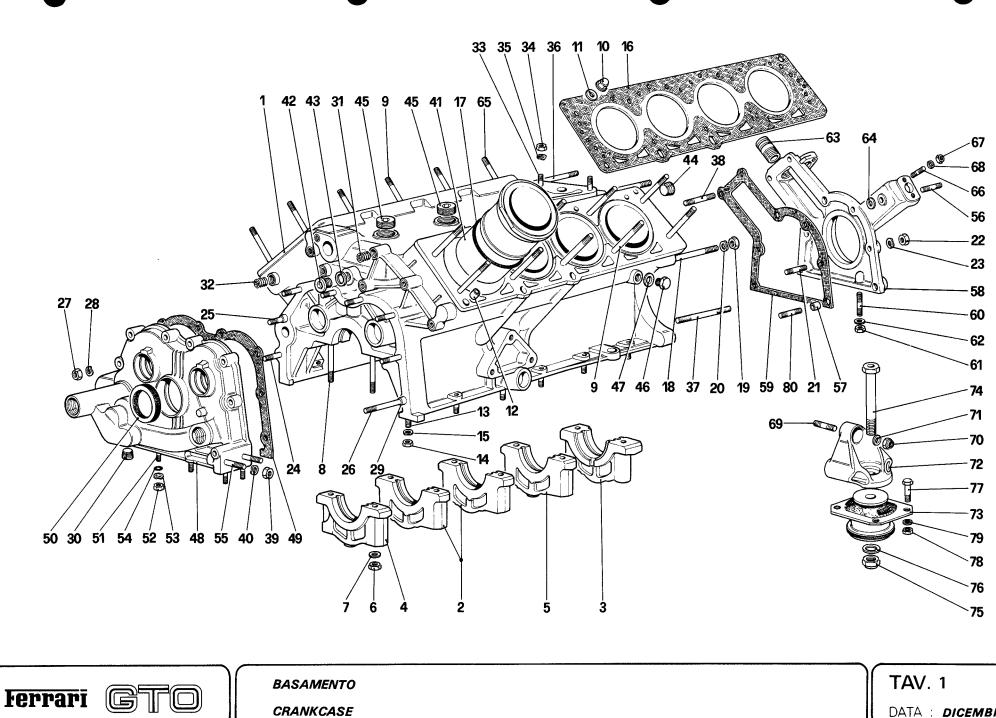

## ELENCO DELLE TAVOLE

| Tavola 1 -  | Basamento                                        |
|-------------|--------------------------------------------------|
| Tavola 2 -  | Albero motore - bielle e pistoni - volano motore |
| Tavola 3 -  | Testa cilindri destra                            |
| Tavola 4 -  | Testa cilindri sinistra                          |
| Tavola 5 -  | Distribuzione - punterie                         |
| Tavola 6 -  | Distribuzione - comandi                          |
| Tavola 7 -  | Pompa e tubazioni alimentazione                  |
| Tavola 8 -  | Impianto iniezione                               |
| Tavola 9 -  | Corpi farfalla e comando acceleratore            |
| Tavola 10 - | Collettori e scambiatori di calore               |
| Tavola 11 - | Impianto sovralimentazione                       |
| Tavola 12 - | Impianto di scarico                              |
| Tavola 13 - | Riciclo vapori olio                              |
| Tavola 14 - | Lubrificazione                                   |
| Tavola 15 - | Lubrificazione - Pompe e filtro olio             |
| Tavola 16 - | Impianto raffreddamento                          |
| Tavola 17 - | Pompa acqua e tubazioni                          |
| Tavola 18 - | Comando disinnesto frizione                      |
| Tavola 19 - | Frizione e comandi                               |
| Tavola 20-  | Rinvio cambio                                    |
| Tavola 21 - | Scatola differenziale                            |

## LIST OF TABLES

| Table 1  | - | Crankcase                                           |
|----------|---|-----------------------------------------------------|
| Table 2  | - | Crankshaft - Connecting rods and pistons - Flywheel |
| Table 3  | - | Cylinder head (Right)                               |
| Table 4  | - | Cylinder head (Left)                                |
| Table 5  | - | Timing system - Tappets                             |
| Table 6  | - | Timing system - Controls                            |
| Table 7  | - | Fuel pump and pipes                                 |
| Table 8  | - | Fuel injection system                               |
| Table 9  | - | Throttle bodies and accelerator control             |
| Table 10 | • | Exhaust manifolds and heat exchangers               |
| Table 11 | - | Turbocharging system                                |
| Table 12 | - | Exhaust system                                      |
| Table 13 | - | Blow-by system                                      |
| Table 14 | - | Lubrication system                                  |
| Table 15 | - | Lubrication - Filter and oil pumps                  |
| Table 16 | - | Cooling system                                      |
| Table 17 | - | Water pump and pipings                              |
| Table 18 | - | Clutch release control                              |
| Table 19 | - | Clutch and controls                                 |
| Table 20 | - | Gearbox transmission                                |
| Table 21 | - | Differential housing                                |

## LISTE DES TABLES

| Table 1  | - | Carter de vilebrequin                              |
|----------|---|----------------------------------------------------|
| Table 2  | - | Vilebrequin, bielles et pistons, volant moteur     |
| Table 3  |   | Culasse de cylindre (Droite)                       |
| Table 4  | - | Culasse de cylindre (Gauche)                       |
| Table 5  |   | Distribution - Poussoirs                           |
| Table 6  | - | Distribution - Commandes                           |
| Table 7  | - | Pompes et tuyautage d'alimentation                 |
| Table 8  | - | Injection                                          |
| Table 9  | - | Corps des papillons et commande d'accélérateur     |
| Table 10 | - | Collecteurs d'échappement et échangeurs de chaleur |
| Table 11 |   | Système de suralimentation                         |
| Table 12 | - | Système d'echappement                              |
| Table 13 | - | Blow-by                                            |
| Table 14 | - | Système de lubrification                           |
| Table 15 | - | Lubrification - Filters et pompe a huile           |
| Table 16 | - | Système de refroidissement                         |
| Table 17 | - | Pompe à eau et tuyauterie                          |
| Table 18 | - | Commande de debrayage                              |
| Table 19 | • | Embrayage et commandes                             |
| Table 20 | - | Renvoi de boite de vitesses                        |
| Table 21 |   | Boîte de differéntiel                              |