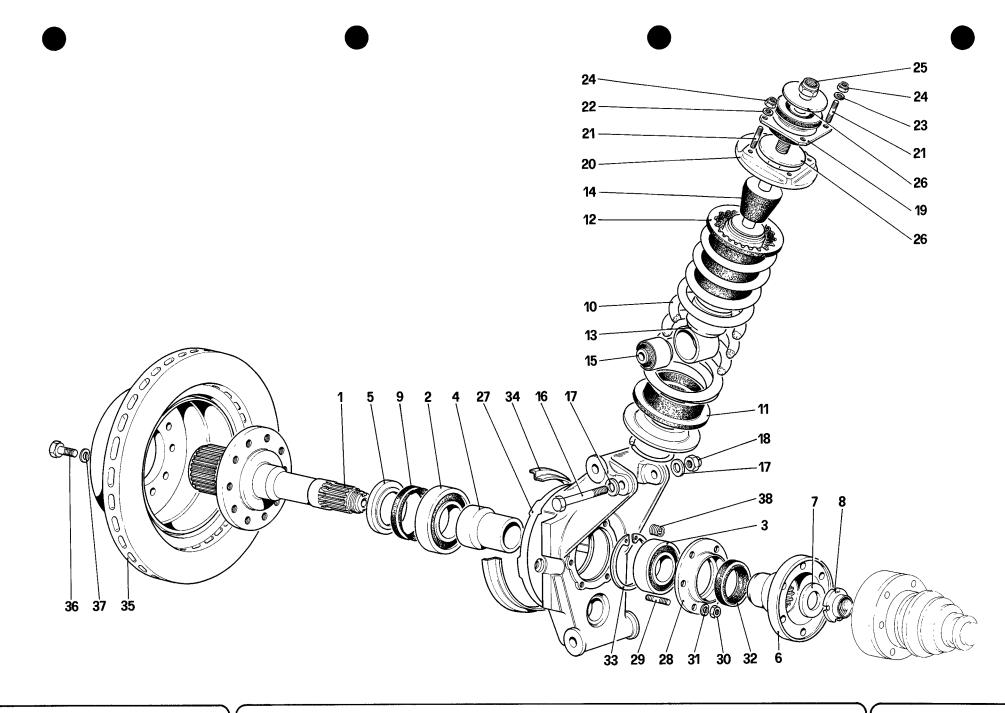

SB 00-17 10/22/85 Page 3

|             |      |              | PARTICOLARE - PART                                                   |                                                                          |
|-------------|------|--------------|----------------------------------------------------------------------|--------------------------------------------------------------------------|
| TAV.<br>NO. | RIF. | NO. DIS P.N. | DESCRIZIONE - DESCRIPTION                                            | NOTE - COMMENTS                                                          |
| 15          | 64   | 123622       | Anello di tenuta - Sealing ring                                      | Era (was) 123620                                                         |
| 15          | 71   | 14496301     | Rondella - Washer                                                    | Era (was) 14496311                                                       |
| 18          | 13   | 121212       | Forcellino completo - Fork complete                                  | Era (was) 121209                                                         |
| 20          | 15   | 121878       | Ingranaggio condotto<br>Driven gear                                  | Era Ingranaggio conduttore<br>Was driving gear<br>Dis. no. (p.n.) 121879 |
| 20          | 16   | 125499       | Cuscinetto - Bearing                                                 | Era (was) $121818$                                                       |
| 20          | 20   | 121879       | Ingranaggio conduttore<br>Driving gear                               | Era Ingranggio condotto<br>Was Driven Gear<br>Dis. no. (p.n.) 121878     |
| 21          | 22   | 14326007     | Tappo - Plug                                                         | Era (was) 11903111                                                       |
| 21          | 25   | 121929       | Anello - Ring                                                        | Era (was) 121919                                                         |
| 23          | 11   | 14326007     | Tappo - Plug                                                         | Era (was) 11903111                                                       |
| 25          | 27   | 122066       | Distanziale - Spacer                                                 | Era (was) 122026                                                         |
| 28          | 5    | 128435       | Tubo dal servofreno alla valvola<br>Hose from brake booster to valve | Sostituisce il no. 101538<br>Replaces p.n. 101538                        |
| 33          | 1    | 123099       | Piastrina tenuta avvisatore<br>Ring holding horn button              | Non era indicato<br>Was not identified                                   |
| 33          | 1    | 123098       | Ricoprimento mozzo volante<br>Cover for steering hub                 | 11 11 11<br>11 11 11                                                     |
| 36          | 3    | 125934       | Cuscinetto interno - Inner bearing                                   | Era (was) 125984                                                         |
| 36          | 14   | 128381       | Distanziale aggiuntivo<br>Additional spacer                          | Non era identificato<br>Was not identified                               |
|             | 27   | 125756       | Portamozzo Destro - R.H. hub carrier                                 | Era (was) 125977                                                         |

# NUOVO RIFERIMENTO - NEW REFERENCE

|      |      |              | PARTICOLARE - PART                                             |                                                     |
|------|------|--------------|----------------------------------------------------------------|-----------------------------------------------------|
| TAV. | 1    |              |                                                                |                                                     |
| NO.  | RIF. | NO. DIS P.N. | DESCRIZIONE - DESCRIPTION                                      | NOTE - COMMENTS                                     |
| 36   | 27   | 125755       | Portamozzo Sinistro - L. H. hub carrier                        | Era (was) 125978                                    |
| 36   | 28   | 125976       | Flangia tenuta cuscinetto<br>Flange holding bearing            | Per portamozzo 125755-6<br>For hub carrier 125755-6 |
| 37   | 2    | 122425       | Distanziale - Spacer                                           | Era (was) 124425                                    |
| 38   |      | 128514       | Pneumatico ant Front tire<br>Pirelli P7 225/50 VR16            | A richiesta - Upon reque                            |
| 38   | -    | 128515       | Pneumatico post Rear tire<br>Pirelli P7 265/50 VR16            | n n n                                               |
| 39   | 8    | 107940       | O.R. fra calotta e supporto<br>O.R. between cap and housing    | Non era identificato<br>Was not identified          |
| 39   | 12   | 122974       | Anello seeger - Seeger ring                                    | Era (was) 122794                                    |
| 39   | 30   | 126699       | Prolunga per candela<br>Extension for spark plug               | Sosituisce in no.122927<br>Replaces p.n. 122927     |
| 42   | 16   | 125758       | Chiave fissaggio ruote<br>Wrench for wheel nut                 | Era (was) 123758                                    |
| 105  | 39   | 61802500     | Riparo Dx completo - Right protection (complete)               | Era (was) 61741900                                  |
| 105  | 40   | 61802600     | Riparo Sx completo - Left protection (complete)                | Era (was) 61742000                                  |
| 107  | 31   | 61667800     | Fanale ant. direz posizione Dx<br>R.F. parking direction light | Era (was) 61668700                                  |
| L14  | 24   | 61017300     | Staffa Dx - Right bracket                                      | Era (was) 61445000                                  |
| L14  | 24   | 61017400     | Staffa Sx - Left bracket                                       | n n n                                               |
|      |      |              |                                                                |                                                     |
|      |      |              |                                                                |                                                     |