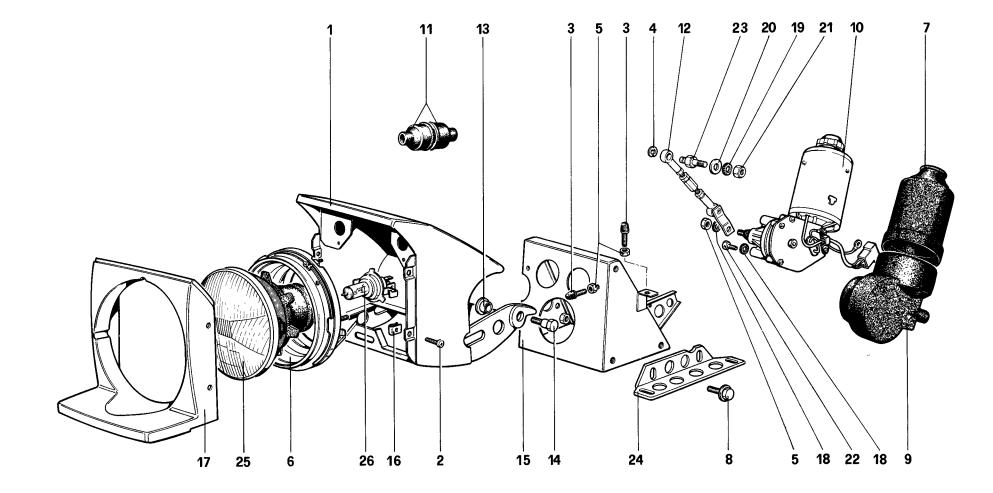

SB 00-17 10/22/85 Page 2

|        |       |                  | PARTICOLARE - PART                                                   |                                                   |
|--------|-------|------------------|----------------------------------------------------------------------|---------------------------------------------------|
| NO.    | RIF.  | NO. DIS P.N.     | DESCRIZIONE - DESCRIPTION                                            | NOTE - COMMENTS                                   |
| B<br>B | -     | 122597<br>122598 | Anello di tenuta - Sealing Ring<br>Anello di tenuta - Sealing Ring   | Era (was):122957<br>Era (was) 122958              |
| 8      | 14    | 128868           | Tappo inviolabilita centralina<br>Plug for sealed idle               | Non era indicato<br>Was not identified            |
| 8      | 24    | 122599           | Regolatore di pressione<br>Pressure regulator                        | и п п<br>п п п                                    |
| 9      | 35    | 128047           | Corpo farfalla Dx senza valvola<br>R.H. throttle body, without valve | и и п<br>и и п                                    |
| 9      | 36    | 128048           | Corpo farfalla Sx, senza valvola<br>L.H. throttle body without valve | 11 11 11<br>11 11 11                              |
| 9      | 35/36 | 128046           | Valvola aria addizionale<br>Additional air valve                     | н н н                                             |
| 9      | 35/36 | 128866           | O.R. inferiore per valvola<br>Lower O.R. for air valve               | п п п<br>п п п                                    |
| 9      | 35/36 | 128867           | O.R. superiore per valvola<br>Upper O.R. for air valve               | 0 0 0<br>0 0 0                                    |
| 10     | 36    | 61733400         | Guarnizione<br>Gasket                                                | Corretto rif. (era 30)<br>Corrected Ref. (was 30) |
| 11     | 9     | 123685           | Supporto Sx per turbo<br>Left (not right) mounting for turbo         | Era 123688<br>Was 123688                          |
| 12     | 17    | 128009           | Vite - Screw                                                         | Era (was) 118094                                  |
| 12     | 18    | 118251           | Dado - Nut                                                           | Era (was) 114748                                  |
| 12     | 19    | 128010           | Rondella - Washer                                                    | Era (was) 112761                                  |
|        |       |                  |                                                                      | •••                                               |