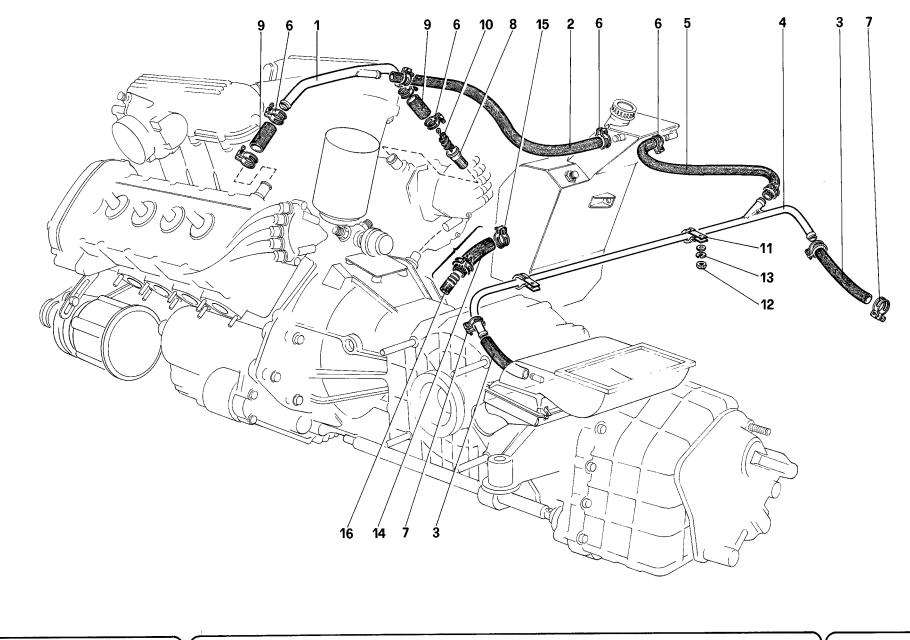

7         11809           8         11474           9         11276           0         11174           4         11474           2         12256           3         10848           1         12342 | 1<br>4<br>3<br>3<br>1<br>3<br>1<br>3<br>1<br>3<br>1<br>3<br>1<br>3<br>1<br>3<br>1<br>3<br>1<br>1<br>3<br>1<br>1<br>3<br>1<br>1<br>1<br>1<br>1<br>1<br>1<br>1<br>1<br>1<br>1<br>1<br>1<br>1<br>1<br>1<br>1<br>1<br>1<br>1 | 6<br>15<br>15<br>45<br>15<br>1<br>2<br>1<br>1<br>4<br>4<br>8<br>8 | Vite<br>Vite<br>Dado<br>Rondella<br>Molla<br>Distanziale<br>Tubo tra i collettori<br>Guarnizione<br>Vite<br>Vite<br>Dado autobloccante<br>Vite | Screw<br>Nut<br>Washer<br>Spring<br>Spacer<br>Pipe between manifolds<br>Gasket<br>Outlet pipe from WASTEGATE<br>Gasket<br>Screw<br>Selflocking nut<br>Screw |





RICICLO VAPORI OLIO

TAV. 13

DATA : DICEMBRE 1984

03116

BLOW – BY SYSTEM

# TÁVOLA 13

| Rif.                                 | Dis.No.<br>Part.No.                                                              | <u>a</u> ty                     | DENOMINAZIONE                                                                                                                                                                                              | DESCRIPTION                                                                                                                                            |   |                                                                  | No.<br>No.                                                 | ary         | DENOMINAZIONE