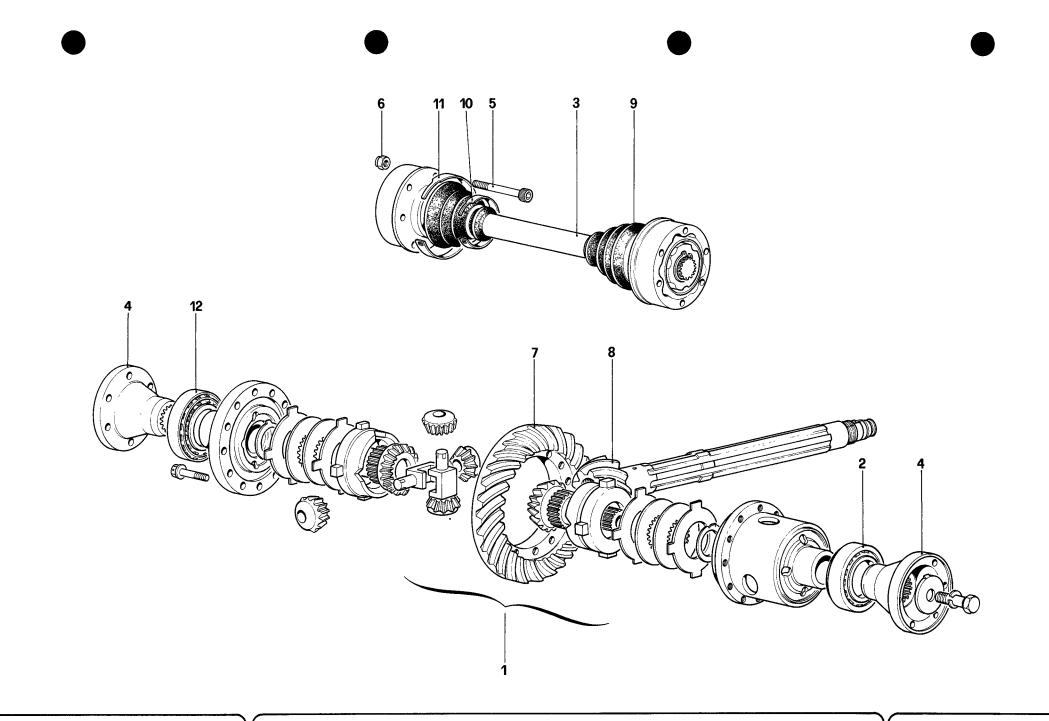

| Tavola 22 - | Differenziale e semiassi                              |
|-------------|-------------------------------------------------------|
| Tavola 23 - | Scatola cambio                                        |
| Tavola 24 - | Ruotismi albero primario cambio                       |
| Tavola 25 - | Ruotismi albero secondario cambio                     |
| Tavola 26 - | Comandi interni cambio                                |
| Tavola 27 - | Comandi esterni cambio                                |
| Tavola 28 - | Comando idraulico freni                               |
| Tavola 29 - | Impianto freni                                        |
| Tavola 30 - | Pinze freni anteriori e posteriori                    |
| Tavola 31 - | Comando freno a mano                                  |
| Tavola 32 - | Scatola guida e organi sterzo                         |
| Tavola 33 - | Comando sterzo                                        |
| Tavola 34 - | Sospensione anteriore - Ammortizzatore e disco freno  |
| Tavola 35 - | Sospensione anteriore - Leve                          |
| Tavola 36 - | Sospensione posteriore - Ammortizzatore e disco freno |
| Tavola 37 - | Sospensione posteriore - Leve                         |
| Tavola 38 - | Ruote                                                 |
| Tavola 39 - | Accensione motore                                     |
| Tavola 40 - | Generazione di corrente                               |
| Tavola 41 - | Compressore aria condizionata e comandi               |
| Tavola 42 - | Dotazione attrezzi                                    |

| Table 22 -              | Differential and axle shafts                     |
|-------------------------|--------------------------------------------------|
| Table 23 -              | Gearbox housing                                  |
| Table 24 -              | Main shaft gears                                 |
| Table 25 -              | Lay shaft gears                                  |
| Table 26                | Inside gearbox controls                          |
| Table 27 -              | Outside gearbox controls                         |
| Table 28 -              | Brake hydraulic system                           |
| Table 29                | Brake system                                     |
| Table 30                | Calipers for front and rear brakes               |
| Table 31 -              | Hand - brake control                             |
| Table 32 -              | Steering box and linkage                         |
| Table 33 -              | Steering culumn                                  |
| Table 34 -              | Front suspension - Shoch absorber and brake disc |
| Table 35 👘              | Front suspension - Wishbones                     |
| Table 36 -              | Rear suspension - Shock absorber and brake disc  |
| Table 37 -              | Rear suspension - Wishbones                      |
| Table 38 -              | Wheels                                           |
| Table 39                | Engine ignition                                  |
| Table 40 -              | Electric generating system                       |
| Table 41 -              | Air conditioning compressor and controls         |
| Table <sub>1</sub> 42 - | Tool kit                                         |
|                         |                                                  |

| Table 22 - | Différentiel et demi - essieux                      |
|------------|-----------------------------------------------------|
| Table 23 - | Boîte de vitesses                                   |
| Table 24   | Arbre premier et engrenages                         |
| Table 25   | Arbre secondaire et engrenages                      |
| Table 26 · | Commandes intérieures de boîte de vitesses          |
| Table 27 - | Commandes extérieures de boîte de vitesses          |
| Table 28 - | Commande hydraulique des freins                     |
| Table 29 · | Systéme de freinage                                 |
| Table 30 - | Calipers des freins AV et AR                        |
| Table 31 - | Commande de frein à main                            |
| Table 32 - | Boîte et timonerie de direction                     |
| Table 33 - | Commande de direction                               |
| Table 34 · | Suspension avant - Amortisseur et disque de frein   |
| Table 35 - | Suspension avant - Leviers                          |
| Table 36 - | Suspension arrière - Amortisseur et disque de frein |
| Table 37 - | Suspension arrière - Leviers                        |
| Table 38 - | Roues                                               |
| Table 39   | Allumage moteur                                     |
| Table 40 - | Génération de courant                               |
| Table 41 - | Compresseur de l'air conditionné et commandes       |
| Table 42 - | Jeu d'outils                                        |