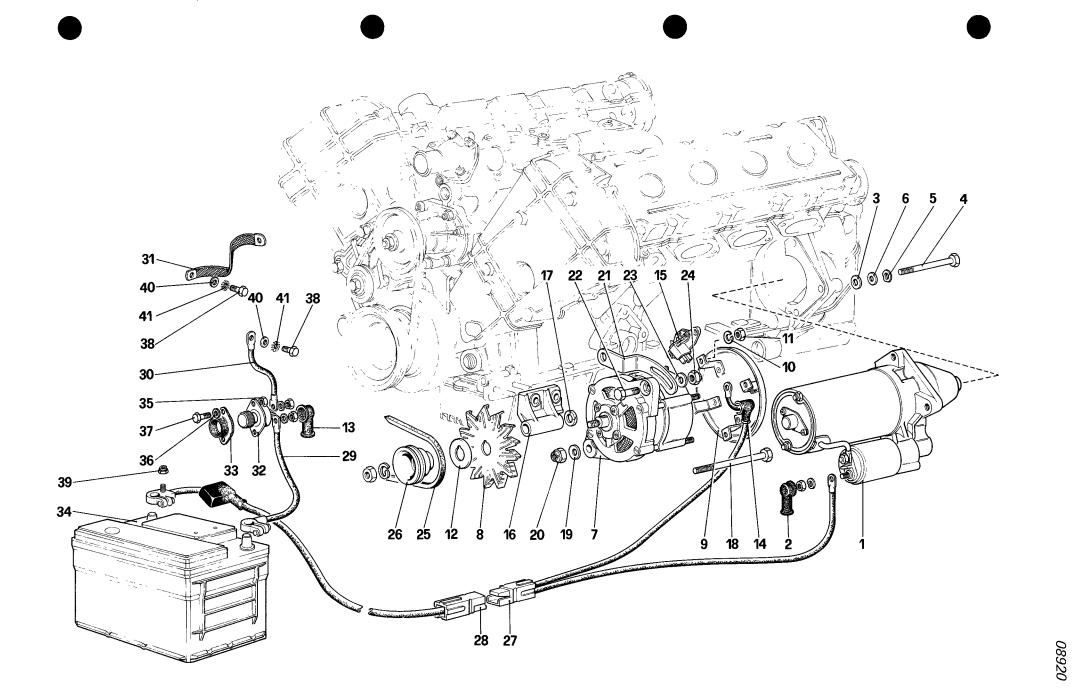

| Tavola 22 - | Differenziale e semiassi                              |
|-------------|-------------------------------------------------------|
| Tavola 23 - | Scatola cambio                                        |
| Tavola 24 - | Ruotismi albero primario cambio                       |
| Tavola 25 - | Ruotismi albero secondario cambio                     |
| Tavola 26 - | Comandi interni cambio                                |
| Tavola 27 - | Comandi esterni cambio                                |
| Tavola 28 - | Comando idraulico freni                               |
| Tavola 29 - | Impianto freni                                        |
| Tavola 30 - | Pinze freni anteriori e posteriori                    |
| Tavola 31 - | Comando freno a mano                                  |
| Tavola 32 - | Scatola guida e organi sterzo                         |
| Tavola 33 - | Comando sterzo                                        |
| Tavola 34 - | Sospensione anteriore - Ammortizzatore e disco freno  |
| Tavola 35 - | Sospensione anteriore - Leve                          |
| Tavola 36 - | Sospensione posteriore - Ammortizzatore e disco freno |
| Tavola 37 - | Sospensione posteriore - Leve                         |
| Tavola 38 - | Ruote                                                 |
| Tavola 39 - | Accensione motore                                     |
| Tavola 40 - | Generazione di corrente                               |
| Tavola 41 - | Compressore aria condizionata e comandi               |
| Tavola 42 - | Dotazione attrezzi                                    |