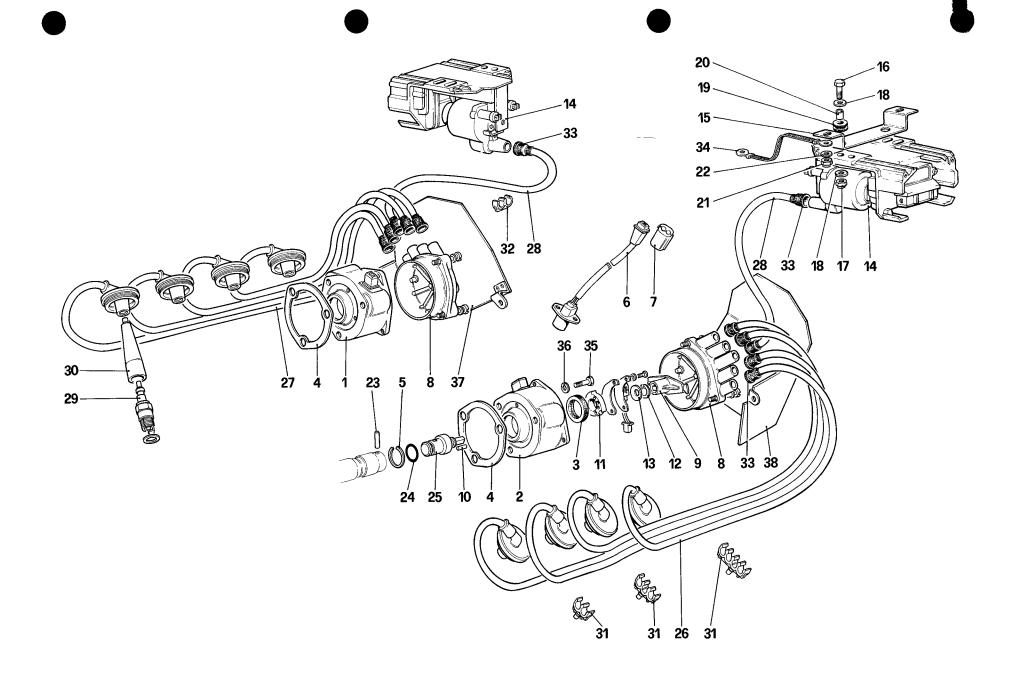

SB 00-17 10/22/85 Page 2

|        |       |                  | PARTICOLARE - PART                                                   |                                                   |
|--------|-------|------------------|----------------------------------------------------------------------|---------------------------------------------------|
| NO.    | RIF.  | NO. DIS P.N.     | DESCRIZIONE - DESCRIPTION                                            | NOTE - COMMENTS                                   |
| B<br>B | -     | 122597<br>122598 | Anello di tenuta - Sealing Ring<br>Anello di tenuta - Sealing Ring   | Era (was):122957<br>Era (was) 122958              |
| 8      | 14    | 128868           | Tappo inviolabilita centralina<br>Plug for sealed idle               | Non era indicato<br>Was not identified            |
| 8      | 24    | 122599           | Regolatore di pressione<br>Pressure regulator                        | и п п<br>п п п                                    |
| 9      | 35    | 128047           | Corpo farfalla Dx senza valvola<br>R.H. throttle body, without valve | и и п<br>и и п                                    |
| 9      | 36    | 128048           | Corpo farfalla Sx, senza valvola<br>L.H. throttle body without valve | 11 11 11<br>11 11 11                              |
| 9      | 35/36 | 128046           | Valvola aria addizionale<br>Additional air valve                     | н н н                                             |
| 9      | 35/36 | 128866           | O.R. inferiore per valvola<br>Lower O.R. for air valve               | п п п<br>п п п                                    |
| 9      | 35/36 | 128867           | O.R. superiore per valvola<br>Upper O.R. for air valve               | 0 0 0<br>0 0 0                                    |
| 10     | 36    | 61733400         | Guarnizione<br>Gasket                                                | Corretto rif. (era 30)<br>Corrected Ref. (was 30) |
| 11     | 9     | 123685           | Supporto Sx per turbo<br>Left (not right) mounting for turbo         | Era 123688<br>Was 123688                          |
| 12     | 17    | 128009           | Vite - Screw                                                         | Era (was) 118094                                  |
| 12     | 18    | 118251           | Dado - Nut                                                           | Era (was) 114748                                  |
| 12     | 19    | 128010           | Rondella - Washer                                                    | Era (was) 112761                                  |
|        |       |                  |                                                                      | •••                                               |

SB 00-17 10/22/85 Page 3

|             |      |              | PARTICOLARE - PART                                                   |                                                                          |
|-------------|------|--------------|----------------------------------------------------------------------|--------------------------------------------------------------------------|
| TAV.<br>NO. | RIF. | NO. DIS P.N. | DESCRIZIONE - DESCRIPTION                                            | NOTE - COMMENTS                                                          |
| 15          | 64   | 123622       | Anello di tenuta - Sealing ring                                      | Era (was) 123620                                                         |
| 15          | 71   | 14496301     | Rondella - Washer                                                    | Era (was) 14496311                                                       |
| 18          | 13   | 121212       | Forcellino completo - Fork complete                                  | Era (was) 121209                                                         |
| 20          | 15   | 121878       | Ingranaggio condotto<br>Driven gear                                  | Era Ingranaggio conduttore<br>Was driving gear<br>Dis. no. (p.n.) 121879 |
| 20          | 16   | 125499       | Cuscinetto - Bearing                                                 | Era (was) $121818$                                                       |
| 20          | 20   | 121879       | Ingranaggio conduttore<br>Driving gear                               | Era Ingranggio condotto<br>Was Driven Gear<br>Dis. no. (p.n.) 121878     |
| 21          | 22   | 14326007     | Tappo - Plug                                                         | Era (was) 11903111                                                       |
| 21          | 25   | 121929       | Anello - Ring                                                        | Era (was) 121919                                                         |
| 23          | 11   | 14326007     | Tappo - Plug                                                         | Era (was) 11903111                                                       |
| 25          | 27   | 122066       | Distanziale - Spacer                                                 | Era (was) 122026                                                         |
| 28          | 5    | 128435       | Tubo dal servofreno alla valvola<br>Hose from brake booster to valve | Sostituisce il no. 101538<br>Replaces p.n. 101538                        |
| 33          | 1    | 123099       | Piastrina tenuta avvisatore<br>Ring holding horn button              | Non era indicato<br>Was not identified                                   |
| 33          | 1    | 123098       | Ricoprimento mozzo volante<br>Cover for steering hub                 | 11 11 11<br>11 11 11                                                     |
| 36          | 3    | 125934       | Cuscinetto interno - Inner bearing                                   | Era (was) 125984                                                         |
| 36          | 14   | 128381       | Distanziale aggiuntivo<br>Additional spacer                          | Non era identificato<br>Was not identified                               |
|             | 27   | 125756       | Portamozzo Destro - R.H. hub carrier                                 | Era (was) 125977                                                         |