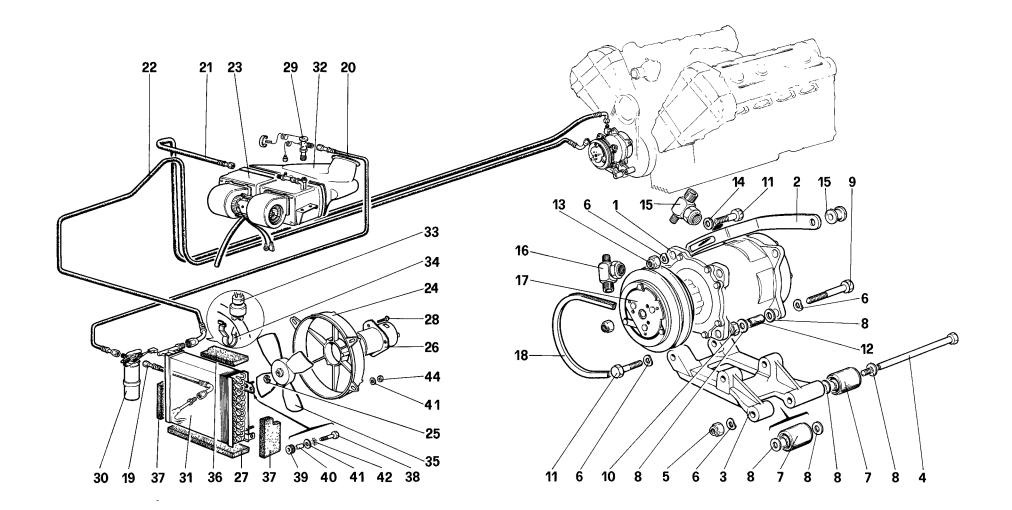

| Tavola 22 - | Differenziale e semiassi                              |
|-------------|-------------------------------------------------------|
| Tavola 23 - | Scatola cambio                                        |
| Tavola 24 - | Ruotismi albero primario cambio                       |
| Tavola 25 - | Ruotismi albero secondario cambio                     |
| Tavola 26 - | Comandi interni cambio                                |
| Tavola 27 - | Comandi esterni cambio                                |
| Tavola 28 - | Comando idraulico freni                               |
| Tavola 29 - | Impianto freni                                        |
| Tavola 30 - | Pinze freni anteriori e posteriori                    |
| Tavola 31 - | Comando freno a mano                                  |
| Tavola 32 - | Scatola guida e organi sterzo                         |
| Tavola 33 - | Comando sterzo                                        |
| Tavola 34 - | Sospensione anteriore - Ammortizzatore e disco freno  |
| Tavola 35 - | Sospensione anteriore - Leve                          |
| Tavola 36 - | Sospensione posteriore - Ammortizzatore e disco freno |
| Tavola 37 - | Sospensione posteriore - Leve                         |
| Tavola 38 - | Ruote                                                 |
| Tavola 39 - | Accensione motore                                     |
| Tavola 40 - | Generazione di corrente                               |
| Tavola 41 - | Compressore aria condizionata e comandi               |
| Tavola 42 - | Dotazione attrezzi                                    |