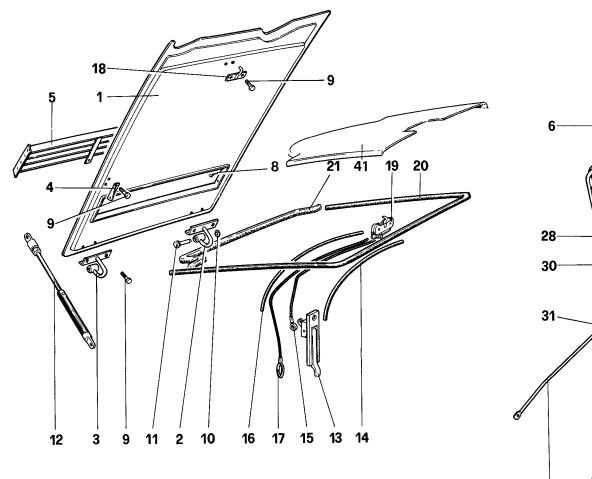

SB 00-17 10/22/85 Page 2

|        |       |                  | PARTICOLARE - PART                                                   |                                                   |
|--------|-------|------------------|----------------------------------------------------------------------|---------------------------------------------------|
| NO.    | RIF.  | NO. DIS P.N.     | DESCRIZIONE - DESCRIPTION                                            | NOTE - COMMENTS                                   |
| B<br>B | -     | 122597<br>122598 | Anello di tenuta - Sealing Ring<br>Anello di tenuta - Sealing Ring   | Era (was):122957<br>Era (was) 122958              |
| 8      | 14    | 128868           | Tappo inviolabilita centralina<br>Plug for sealed idle               | Non era indicato<br>Was not identified            |
| 8      | 24    | 122599           | Regolatore di pressione<br>Pressure regulator                        | и п п<br>п п п                                    |
| 9      | 35    | 128047           | Corpo farfalla Dx senza valvola<br>R.H. throttle body, without valve | и и п<br>и и п                                    |
| 9      | 36    | 128048           | Corpo farfalla Sx, senza valvola<br>L.H. throttle body without valve | 11 11 11<br>11 11 11                              |
| 9      | 35/36 | 128046           | Valvola aria addizionale<br>Additional air valve                     | н н н                                             |
| 9      | 35/36 | 128866           | O.R. inferiore per valvola<br>Lower O.R. for air valve               | п п п<br>п п п                                    |
| 9      | 35/36 | 128867           | O.R. superiore per valvola<br>Upper O.R. for air valve               | 0 0 0<br>0 0 0                                    |
| 10     | 36    | 61733400         | Guarnizione<br>Gasket                                                | Corretto rif. (era 30)<br>Corrected Ref. (was 30) |
| 11     | 9     | 123685           | Supporto Sx per turbo<br>Left (not right) mounting for turbo         | Era 123688<br>Was 123688                          |
| 12     | 17    | 128009           | Vite - Screw                                                         | Era (was) 118094                                  |
| 12     | 18    | 118251           | Dado - Nut                                                           | Era (was) 114748                                  |
| 12     | 19    | 128010           | Rondella - Washer                                                    | Era (was) 112761                                  |
|        |       |                  |                                                                      | •••                                               |

SB 00-17 10/22/85 Page 3

|             |      |              | PARTICOLARE - PART                                                   |                                                                          |
|-------------|------|--------------|----------------------------------------------------------------------|--------------------------------------------------------------------------|
| TAV.<br>NO. | RIF. | NO. DIS P.N. | DESCRIZIONE - DESCRIPTION                                            | NOTE - COMMENTS                                                          |
| 15          | 64   | 123622       | Anello di tenuta - Sealing ring                                      | Era (was) 123620                                                         |
| 15          | 71   | 14496301     | Rondella - Washer                                                    | Era (was) 14496311                                                       |
| 18          | 13   | 121212       | Forcellino completo - Fork complete                                  | Era (was) 121209                                                         |
| 20          | 15   | 121878       | Ingranaggio condotto<br>Driven gear                                  | Era Ingranaggio conduttore<br>Was driving gear<br>Dis. no. (p.n.) 121879 |
| 20          | 16   | 125499       | Cuscinetto - Bearing                                                 | Era (was) $121818$                                                       |
| 20          | 20   | 121879       | Ingranaggio conduttore<br>Driving gear                               | Era Ingranggio condotto<br>Was Driven Gear<br>Dis. no. (p.n.) 121878     |
| 21          | 22   | 14326007     | Tappo - Plug                                                         | Era (was) 11903111                                                       |
| 21          | 25   | 121929       | Anello - Ring                                                        | Era (was) 121919                                                         |
| 23          | 11   | 14326007     | Tappo - Plug                                                         | Era (was) 11903111                                                       |
| 25          | 27   | 122066       | Distanziale - Spacer                                                 | Era (was) 122026                                                         |
| 28          | 5    | 128435       | Tubo dal servofreno alla valvola<br>Hose from brake booster to valve | Sostituisce il no. 101538<br>Replaces p.n. 101538                        |
| 33          | 1    | 123099       | Piastrina tenuta avvisatore<br>Ring holding horn button              | Non era indicato<br>Was not identified                                   |
| 33          | 1    | 123098       | Ricoprimento mozzo volante<br>Cover for steering hub                 | 11 11 11<br>11 11 11                                                     |
| 36          | 3    | 125934       | Cuscinetto interno - Inner bearing                                   | Era (was) 125984                                                         |
| 36          | 14   | 128381       | Distanziale aggiuntivo<br>Additional spacer                          | Non era identificato<br>Was not identified                               |
|             | 27   | 125756       | Portamozzo Destro - R.H. hub carrier                                 | Era (was) 125977                                                         |

# NUOVO RIFERIMENTO - NEW REFERENCE

|      |      |              | PARTICOLARE - PART                                             |                                                     |
|------|------|--------------|----------------------------------------------------------------|-----------------------------------------------------|
| TAV. | 1    |              |                                                                |                                                     |
| NO.  | RIF. | NO. DIS P.N. | DESCRIZIONE - DESCRIPTION                                      | NOTE - COMMENTS                                     |
| 36   | 27   | 125755       | Portamozzo Sinistro - L. H. hub carrier                        | Era (was) 125978                                    |
| 36   | 28   | 125976       | Flangia tenuta cuscinetto<br>Flange holding bearing            | Per portamozzo 125755-6<br>For hub carrier 125755-6 |
| 37   | 2    | 122425       | Distanziale - Spacer                                           | Era (was) 124425                                    |
| 38   |      | 128514       | Pneumatico ant Front tire<br>Pirelli P7 225/50 VR16            | A richiesta - Upon reque                            |
| 38   | -    | 128515       | Pneumatico post Rear tire<br>Pirelli P7 265/50 VR16            | n n n                                               |
| 39   | 8    | 107940       | O.R. fra calotta e supporto<br>O.R. between cap and housing    | Non era identificato<br>Was not identified          |
| 39   | 12   | 122974       | Anello seeger - Seeger ring                                    | Era (was) 122794                                    |
| 39   | 30   | 126699       | Prolunga per candela<br>Extension for spark plug               | Sosituisce in no.122927<br>Replaces p.n. 122927     |
| 42   | 16   | 125758       | Chiave fissaggio ruote<br>Wrench for wheel nut                 | Era (was) 123758                                    |
| 105  | 39   | 61802500     | Riparo Dx completo - Right protection (complete)               | Era (was) 61741900                                  |
| 105  | 40   | 61802600     | Riparo Sx completo - Left protection (complete)                | Era (was) 61742000                                  |
| 107  | 31   | 61667800     | Fanale ant. direz posizione Dx<br>R.F. parking direction light | Era (was) 61668700                                  |
| L14  | 24   | 61017300     | Staffa Dx - Right bracket                                      | Era (was) 61445000                                  |
| L14  | 24   | 61017400     | Staffa Sx - Left bracket                                       | n n n                                               |
|      |      |              |                                                                |                                                     |
|      |      |              |                                                                |                                                     |