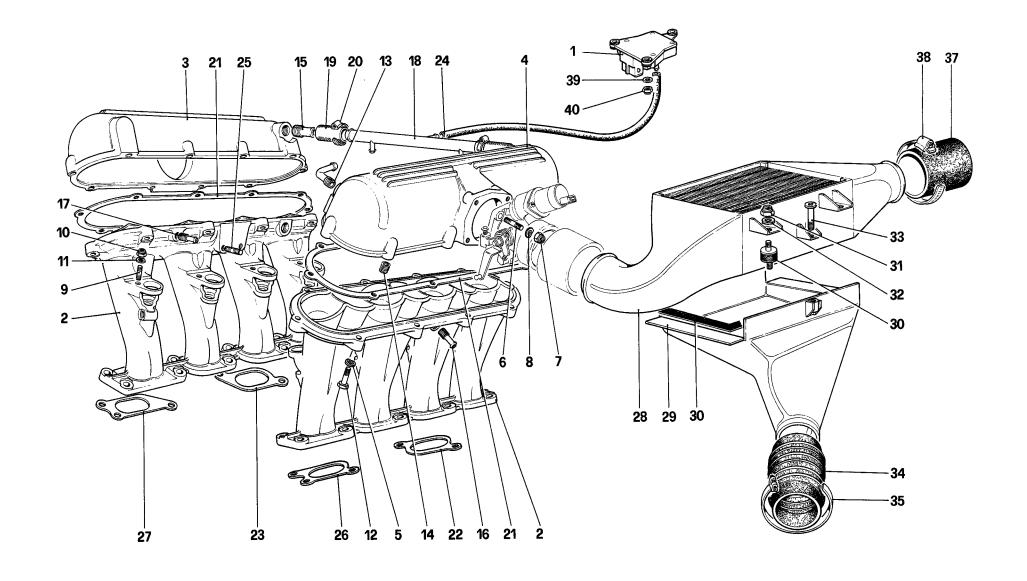

## ELENCO DELLE TAVOLE

| Tavola 1 -  | Basamento                                        |
|-------------|--------------------------------------------------|
| Tavola 2 -  | Albero motore - bielle e pistoni - volano motore |
| Tavola 3 -  | Testa cilindri destra                            |
| Tavola 4 -  | Testa cilindri sinistra                          |
| Tavola 5 -  | Distribuzione - punterie                         |
| Tavola 6 -  | Distribuzione - comandi                          |
| Tavola 7 -  | Pompa e tubazioni alimentazione                  |
| Tavola 8 -  | Impianto iniezione                               |
| Tavola 9 -  | Corpi farfalla e comando acceleratore            |
| Tavola 10 - | Collettori e scambiatori di calore               |
| Tavola 11 - | Impianto sovralimentazione                       |
| Tavola 12 - | Impianto di scarico                              |
| Tavola 13 - | Riciclo vapori olio                              |
| Tavola 14 - | Lubrificazione                                   |
| Tavola 15 - | Lubrificazione - Pompe e filtro olio             |
| Tavola 16 - | Impianto raffreddamento                          |
| Tavola 17 - | Pompa acqua e tubazioni                          |
| Tavola 18 - | Comando disinnesto frizione                      |
| Tavola 19 - | Frizione e comandi                               |
| Tavola 20-  | Rinvio cambio                                    |
| Tavola 21 - | Scatola differenziale                            |

## LIST OF TABLES

| Table 1  | - | Crankcase                                           |
|----------|---|-----------------------------------------------------|
| Table 2  | - | Crankshaft - Connecting rods and pistons - Flywheel |
| Table 3  | - | Cylinder head (Right)                               |
| Table 4  | - | Cylinder head (Left)                                |
| Table 5  | - | Timing system - Tappets                             |
| Table 6  | - | Timing system - Controls                            |
| Table 7  | - | Fuel pump and pipes                                 |
| Table 8  | - | Fuel injection system                               |
| Table 9  | - | Throttle bodies and accelerator control             |
| Table 10 | • | Exhaust manifolds and heat exchangers               |
| Table 11 | - | Turbocharging system                                |
| Table 12 | - | Exhaust system                                      |
| Table 13 | - | Blow-by system                                      |
| Table 14 | - | Lubrication system                                  |
| Table 15 | - | Lubrication - Filter and oil pumps                  |
| Table 16 | - | Cooling system                                      |
| Table 17 | - | Water pump and pipings                              |
| Table 18 | - | Clutch release control                              |
| Table 19 | - | Clutch and controls                                 |
| Table 20 | - | Gearbox transmission                                |
| Table 21 | - | Differential housing                                |