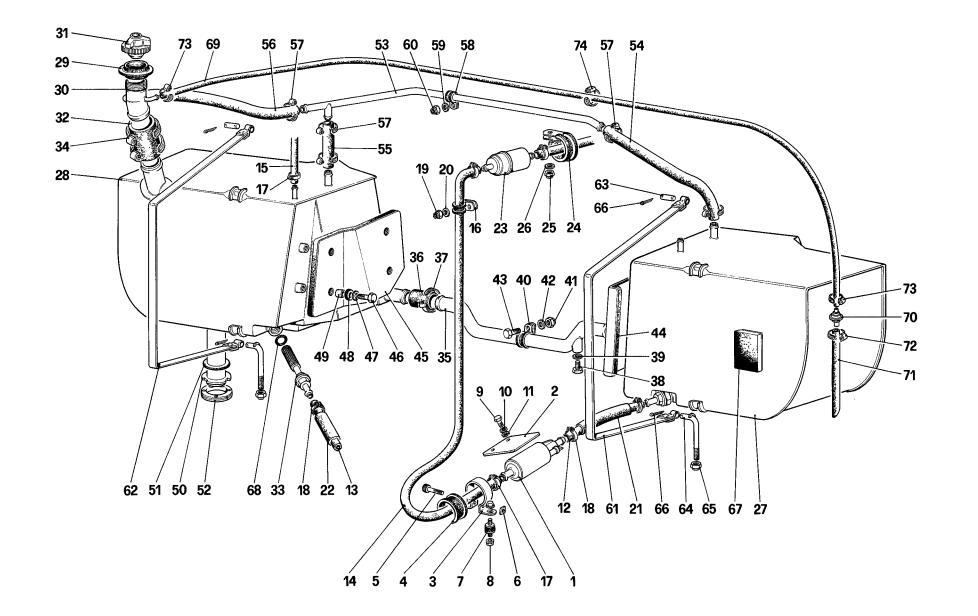

## ELENCO DELLE TAVOLE

| Tavola 1 -  | Basamento                                        |
|-------------|--------------------------------------------------|
| Tavola 2 -  | Albero motore - bielle e pistoni - volano motore |
| Tavola 3 -  | Testa cilindri destra                            |
| Tavola 4 -  | Testa cilindri sinistra                          |
| Tavola 5 -  | Distribuzione - punterie                         |
| Tavola 6 -  | Distribuzione - comandi                          |
| Tavola 7 -  | Pompa e tubazioni alimentazione                  |
| Tavola 8 -  | Impianto iniezione                               |
| Tavola 9 -  | Corpi farfalla e comando acceleratore            |
| Tavola 10 - | Collettori e scambiatori di calore               |
| Tavola 11 - | Impianto sovralimentazione                       |
| Tavola 12 - | Impianto di scarico                              |
| Tavola 13 - | Riciclo vapori olio                              |
| Tavola 14 - | Lubrificazione                                   |
| Tavola 15 - | Lubrificazione - Pompe e filtro olio             |
| Tavola 16 - | Impianto raffreddamento                          |
| Tavola 17 - | Pompa acqua e tubazioni                          |
| Tavola 18 - | Comando disinnesto frizione                      |
| Tavola 19 - | Frizione e comandi                               |
| Tavola 20-  | Rinvio cambio                                    |
| Tavola 21 - | Scatola differenziale                            |

## LIST OF TABLES

| Table 1  | - | Crankcase                                           |
|----------|---|-----------------------------------------------------|
| Table 2  | - | Crankshaft - Connecting rods and pistons - Flywheel |
| Table 3  | - | Cylinder head (Right)                               |
| Table 4  | - | Cylinder head (Left)                                |
| Table 5  | - | Timing system - Tappets                             |
| Table 6  | - | Timing system - Controls                            |
| Table 7  | - | Fuel pump and pipes                                 |
| Table 8  | - | Fuel injection system                               |
| Table 9  | - | Throttle bodies and accelerator control             |
| Table 10 | • | Exhaust manifolds and heat exchangers               |
| Table 11 | - | Turbocharging system                                |
| Table 12 | - | Exhaust system                                      |
| Table 13 | - | Blow-by system                                      |
| Table 14 | - | Lubrication system                                  |
| Table 15 | - | Lubrication - Filter and oil pumps                  |
| Table 16 | - | Cooling system                                      |
| Table 17 | - | Water pump and pipings                              |
| Table 18 | - | Clutch release control                              |
| Table 19 | - | Clutch and controls                                 |
| Table 20 | - | Gearbox transmission                                |
| Table 21 | - | Differential housing                                |