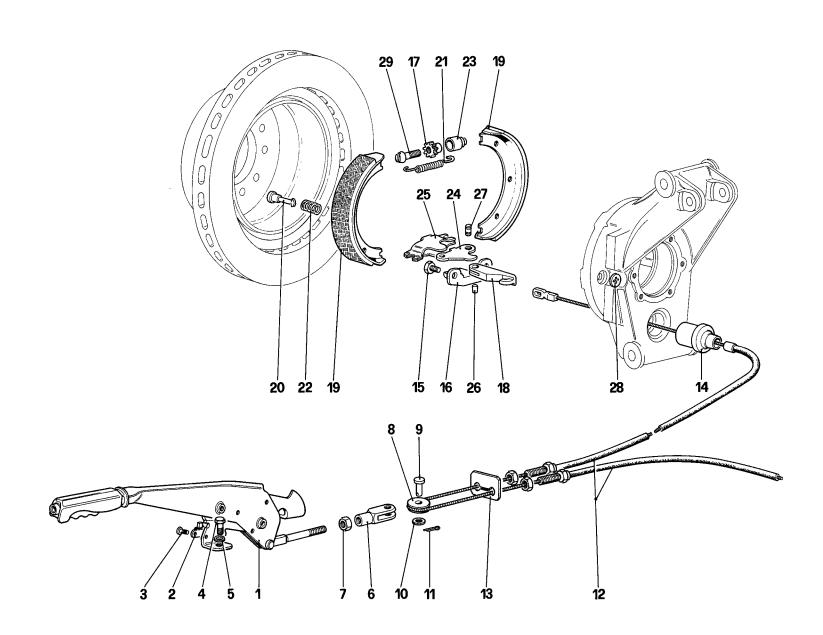

SB 00-17 10/22/85 Page 3

|             |      |              | PARTICOLARE - PART                                                   |                                                                          |
|-------------|------|--------------|----------------------------------------------------------------------|--------------------------------------------------------------------------|
| TAV.<br>NO. | RIF. | NO. DIS P.N. | DESCRIZIONE - DESCRIPTION                                            | NOTE - COMMENTS                                                          |
| 15          | 64   | 123622       | Anello di tenuta - Sealing ring                                      | Era (was) 123620                                                         |
| 15          | 71   | 14496301     | Rondella - Washer                                                    | Era (was) 14496311                                                       |
| 18          | 13   | 121212       | Forcellino completo - Fork complete                                  | Era (was) 121209                                                         |
| 20          | 15   | 121878       | Ingranaggio condotto<br>Driven gear                                  | Era Ingranaggio conduttore<br>Was driving gear<br>Dis. no. (p.n.) 121879 |
| 20          | 16   | 125499       | Cuscinetto - Bearing                                                 | Era (was) $121818$                                                       |
| 20          | 20   | 121879       | Ingranaggio conduttore<br>Driving gear                               | Era Ingranggio condotto<br>Was Driven Gear<br>Dis. no. (p.n.) 121878     |
| 21          | 22   | 14326007     | Tappo - Plug                                                         | Era (was) 11903111                                                       |
| 21          | 25   | 121929       | Anello - Ring                                                        | Era (was) 121919                                                         |
| 23          | 11   | 14326007     | Tappo - Plug                                                         | Era (was) 11903111                                                       |
| 25          | 27   | 122066       | Distanziale - Spacer                                                 | Era (was) 122026                                                         |
| 28          | 5    | 128435       | Tubo dal servofreno alla valvola<br>Hose from brake booster to valve | Sostituisce il no. 101538<br>Replaces p.n. 101538                        |
| 33          | 1    | 123099       | Piastrina tenuta avvisatore<br>Ring holding horn button              | Non era indicato<br>Was not identified                                   |
| 33          | 1    | 123098       | Ricoprimento mozzo volante<br>Cover for steering hub                 | 11 11 11<br>11 11 11                                                     |
| 36          | 3    | 125934       | Cuscinetto interno - Inner bearing                                   | Era (was) 125984                                                         |
| 36          | 14   | 128381       | Distanziale aggiuntivo<br>Additional spacer                          | Non era identificato<br>Was not identified                               |
|             | 27   | 125756       | Portamozzo Destro - R.H. hub carrier                                 | Era (was) 125977                                                         |