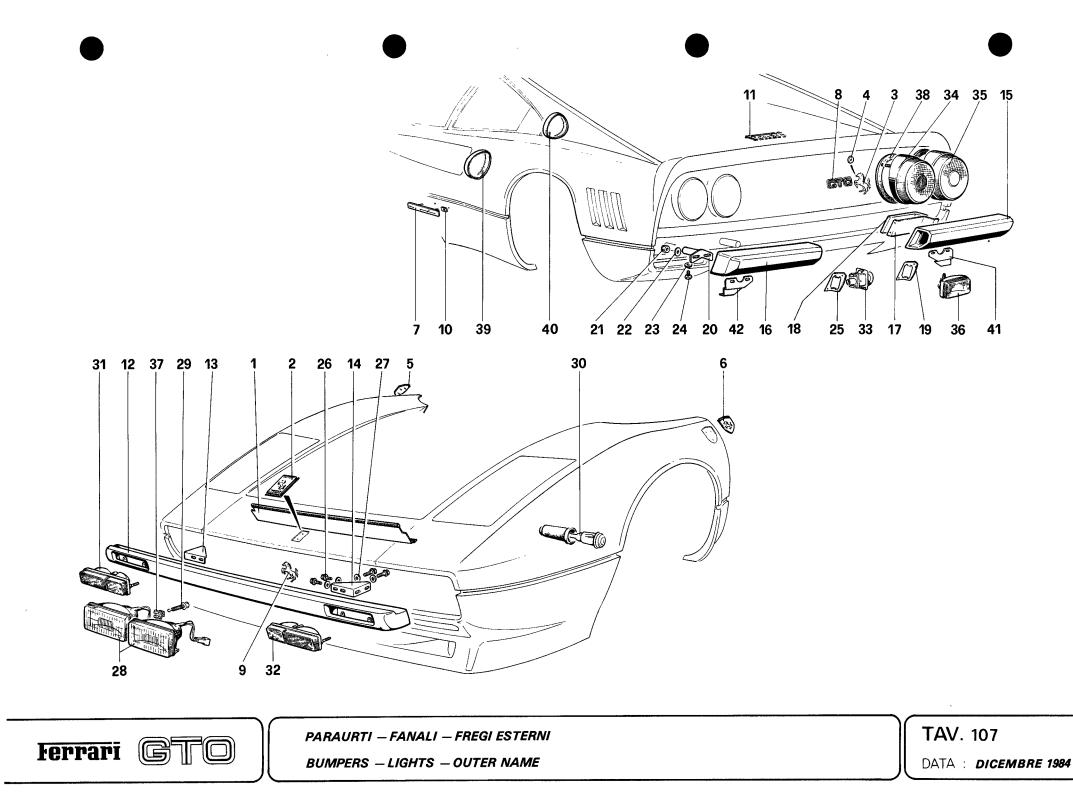

# NUOVO RIFERIMENTO - NEW REFERENCE

|      |      |              | PARTICOLARE - PART                                             |                                                     |
|------|------|--------------|----------------------------------------------------------------|-----------------------------------------------------|
| TAV. | 1    |              |                                                                |                                                     |
| NO.  | RIF. | NO. DIS P.N. | DESCRIZIONE - DESCRIPTION                                      | NOTE - COMMENTS                                     |
| 36   | 27   | 125755       | Portamozzo Sinistro - L. H. hub carrier                        | Era (was) 125978                                    |
| 36   | 28   | 125976       | Flangia tenuta cuscinetto<br>Flange holding bearing            | Per portamozzo 125755-6<br>For hub carrier 125755-6 |
| 37   | 2    | 122425       | Distanziale - Spacer                                           | Era (was) 124425                                    |
| 38   |      | 128514       | Pneumatico ant Front tire<br>Pirelli P7 225/50 VR16            | A richiesta - Upon reque                            |
| 38   | -    | 128515       | Pneumatico post Rear tire<br>Pirelli P7 265/50 VR16            | n n n                                               |
| 39   | 8    | 107940       | O.R. fra calotta e supporto<br>O.R. between cap and housing    | Non era identificato<br>Was not identified          |
| 39   | 12   | 122974       | Anello seeger - Seeger ring                                    | Era (was) 122794                                    |
| 39   | 30   | 126699       | Prolunga per candela<br>Extension for spark plug               | Sosituisce in no.122927<br>Replaces p.n. 122927     |
| 42   | 16   | 125758       | Chiave fissaggio ruote<br>Wrench for wheel nut                 | Era (was) 123758                                    |
| 105  | 39   | 61802500     | Riparo Dx completo - Right protection (complete)               | Era (was) 61741900                                  |
| 105  | 40   | 61802600     | Riparo Sx completo - Left protection (complete)                | Era (was) 61742000                                  |
| 107  | 31   | 61667800     | Fanale ant. direz posizione Dx<br>R.F. parking direction light | Era (was) 61668700                                  |
| L14  | 24   | 61017300     | Staffa Dx - Right bracket                                      | Era (was) 61445000                                  |
| L14  | 24   | 61017400     | Staffa Sx - Left bracket                                       | n n n                                               |
|      |      |              |                                                                |                                                     |
|      |      |              |                                                                |                                                     |