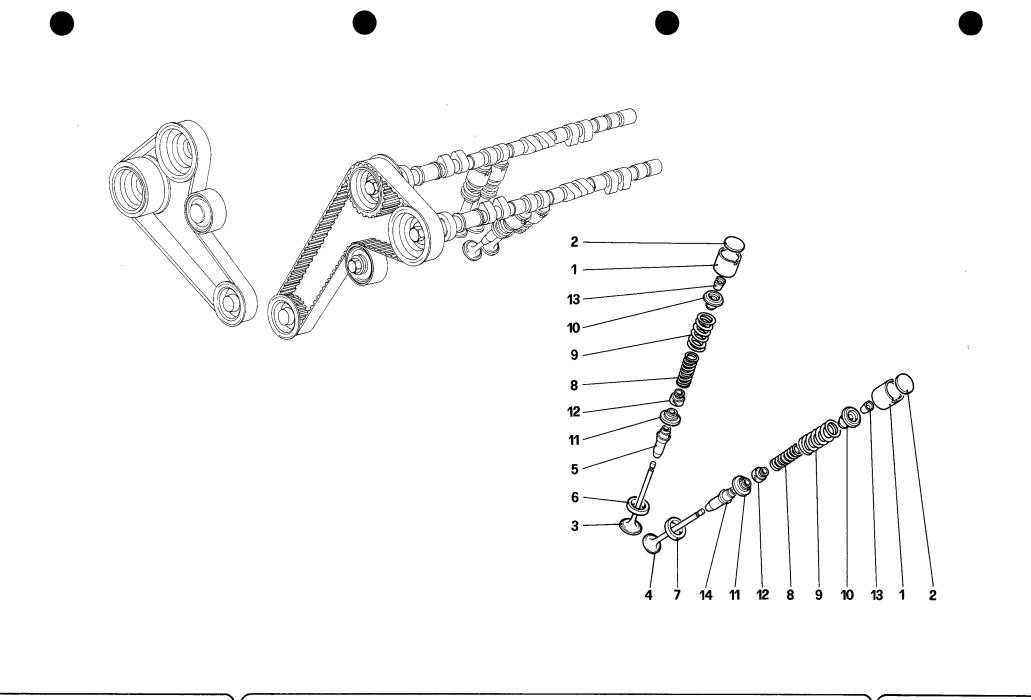

## ELENCO DELLE TAVOLE

| Tavola 1 -  | Basamento                                        |
|-------------|--------------------------------------------------|
| Tavola 2 -  | Albero motore - bielle e pistoni - volano motore |
| Tavola 3 -  | Testa cilindri destra                            |
| Tavola 4 -  | Testa cilindri sinistra                          |
| Tavola 5 -  | Distribuzione - punterie                         |
| Tavola 6 -  | Distribuzione - comandi                          |
| Tavola 7 -  | Pompa e tubazioni alimentazione                  |
| Tavola 8 -  | Impianto iniezione                               |
| Tavola 9 -  | Corpi farfalla e comando acceleratore            |
| Tavola 10 - | Collettori e scambiatori di calore               |
| Tavola 11 - | Impianto sovralimentazione                       |
| Tavola 12 - | Impianto di scarico                              |
| Tavola 13 - | Riciclo vapori olio                              |
| Tavola 14 - | Lubrificazione                                   |
| Tavola 15 - | Lubrificazione - Pompe e filtro olio             |
| Tavola 16 - | Impianto raffreddamento                          |
| Tavola 17 - | Pompa acqua e tubazioni                          |
| Tavola 18 - | Comando disinnesto frizione                      |
| Tavola 19 - | Frizione e comandi                               |
| Tavola 20-  | Rinvio cambio                                    |
| Tavola 21 - | Scatola differenziale                            |

## LIST OF TABLES

| Table 1  | - | Crankcase                                           |
|----------|---|-----------------------------------------------------|
| Table 2  | - | Crankshaft - Connecting rods and pistons - Flywheel |
| Table 3  | - | Cylinder head (Right)                               |
| Table 4  | - | Cylinder head (Left)                                |
| Table 5  | - | Timing system - Tappets                             |
| Table 6  | - | Timing system - Controls                            |
| Table 7  | - | Fuel pump and pipes                                 |
| Table 8  | - | Fuel injection system                               |
| Table 9  | - | Throttle bodies and accelerator control             |
| Table 10 | • | Exhaust manifolds and heat exchangers               |
| Table 11 | - | Turbocharging system                                |
| Table 12 | - | Exhaust system                                      |
| Table 13 | - | Blow-by system                                      |
| Table 14 | - | Lubrication system                                  |
| Table 15 | - | Lubrication - Filter and oil pumps                  |
| Table 16 | - | Cooling system                                      |
| Table 17 | - | Water pump and pipings                              |
| Table 18 | - | Clutch release control                              |
| Table 19 | - | Clutch and controls                                 |
| Table 20 | - | Gearbox transmission                                |
| Table 21 | - | Differential housing                                |