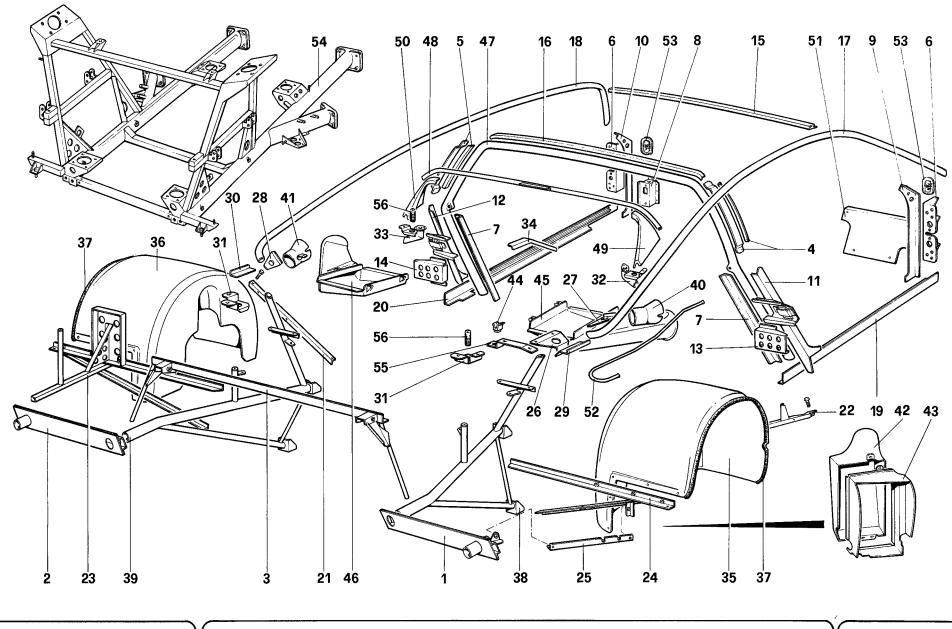

2 - Tavole numerate da TAV. 1 a TAV. 100 nelle quali sono rilevabili i singoli particolari meccanici componenti la vettura.

**3** - Tavole numerate da TAV. 101 a TAV. 200 sulle quali sono rilevabili i particolari di carrozzeria componenti la vettura.

2 - Tables marked from 1 up to 100 where the single mechanic parts are shown.

3 - Tables marked from 101 up to 200 where the body parts are shown.