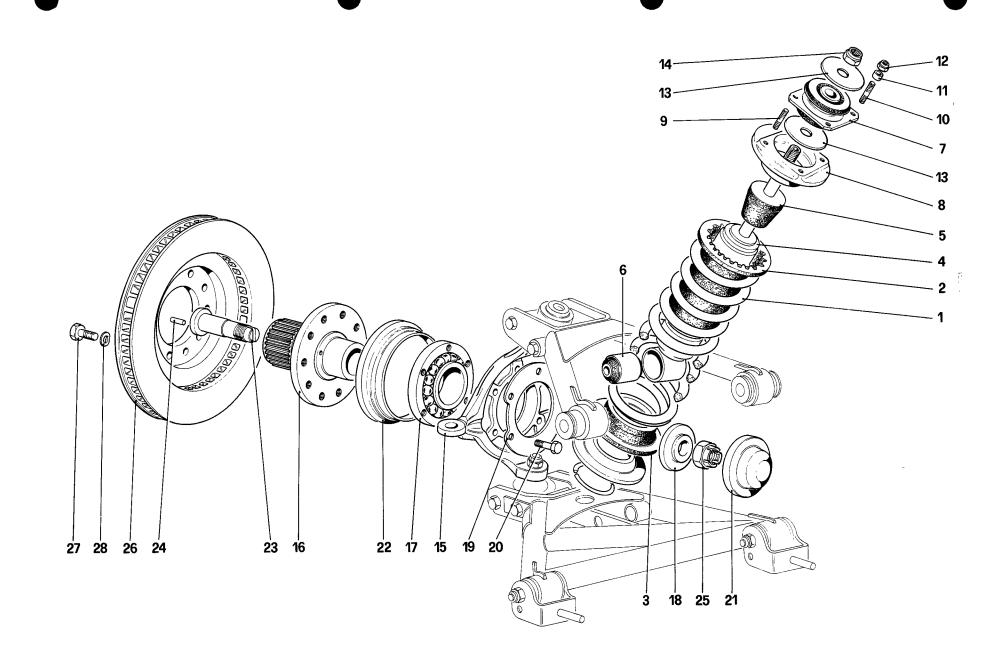

SB 00-17 10/22/85 Page 3

|             |      |              | PARTICOLARE - PART                                                   |                                                                          |
|-------------|------|--------------|----------------------------------------------------------------------|--------------------------------------------------------------------------|
| TAV.<br>NO. | RIF. | NO. DIS P.N. | DESCRIZIONE - DESCRIPTION                                            | NOTE - COMMENTS                                                          |
| 15          | 64   | 123622       | Anello di tenuta - Sealing ring                                      | Era (was) 123620                                                         |
| 15          | 71   | 14496301     | Rondella - Washer                                                    | Era (was) 14496311                                                       |
| 18          | 13   | 121212       | Forcellino completo - Fork complete                                  | Era (was) 121209                                                         |
| 20          | 15   | 121878       | Ingranaggio condotto<br>Driven gear                                  | Era Ingranaggio conduttore<br>Was driving gear<br>Dis. no. (p.n.) 121879 |
| 20          | 16   | 125499       | Cuscinetto - Bearing                                                 | Era (was) $121818$                                                       |
| 20          | 20   | 121879       | Ingranaggio conduttore<br>Driving gear                               | Era Ingranggio condotto<br>Was Driven Gear<br>Dis. no. (p.n.) 121878     |
| 21          | 22   | 14326007     | Tappo - Plug                                                         | Era (was) 11903111                                                       |
| 21          | 25   | 121929       | Anello - Ring                                                        | Era (was) 121919                                                         |
| 23          | 11   | 14326007     | Tappo - Plug                                                         | Era (was) 11903111                                                       |
| 25          | 27   | 122066       | Distanziale - Spacer                                                 | Era (was) 122026                                                         |
| 28          | 5    | 128435       | Tubo dal servofreno alla valvola<br>Hose from brake booster to valve | Sostituisce il no. 101538<br>Replaces p.n. 101538                        |
| 33          | 1    | 123099       | Piastrina tenuta avvisatore<br>Ring holding horn button              | Non era indicato<br>Was not identified                                   |
| 33          | 1    | 123098       | Ricoprimento mozzo volante<br>Cover for steering hub                 | 11 11 11<br>11 11 11                                                     |
| 36          | 3    | 125934       | Cuscinetto interno - Inner bearing                                   | Era (was) 125984                                                         |
| 36          | 14   | 128381       | Distanziale aggiuntivo<br>Additional spacer                          | Non era identificato<br>Was not identified                               |
|             | 27   | 125756       | Portamozzo Destro - R.H. hub carrier                                 | Era (was) 125977                                                         |