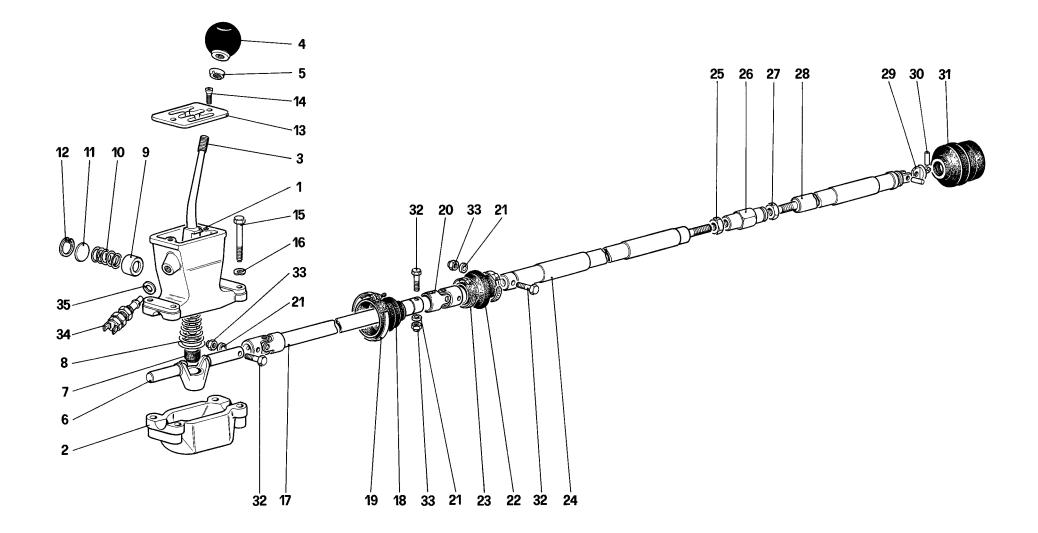

| Tavola 22 - | Differenziale e semiassi                              |
|-------------|-------------------------------------------------------|
| Tavola 23 - | Scatola cambio                                        |
| Tavola 24 - | Ruotismi albero primario cambio                       |
| Tavola 25 - | Ruotismi albero secondario cambio                     |
| Tavola 26 - | Comandi interni cambio                                |
| Tavola 27 - | Comandi esterni cambio                                |
| Tavola 28 - | Comando idraulico freni                               |
| Tavola 29 - | Impianto freni                                        |
| Tavola 30 - | Pinze freni anteriori e posteriori                    |
| Tavola 31 - | Comando freno a mano                                  |
| Tavola 32 - | Scatola guida e organi sterzo                         |
| Tavola 33 - | Comando sterzo                                        |
| Tavola 34 - | Sospensione anteriore - Ammortizzatore e disco freno  |
| Tavola 35 - | Sospensione anteriore - Leve                          |
| Tavola 36 - | Sospensione posteriore - Ammortizzatore e disco freno |
| Tavola 37 - | Sospensione posteriore - Leve                         |
| Tavola 38 - | Ruote                                                 |
| Tavola 39 - | Accensione motore                                     |
| Tavola 40 - | Generazione di corrente                               |
| Tavola 41 - | Compressore aria condizionata e comandi               |
| Tavola 42 - | Dotazione attrezzi                                    |