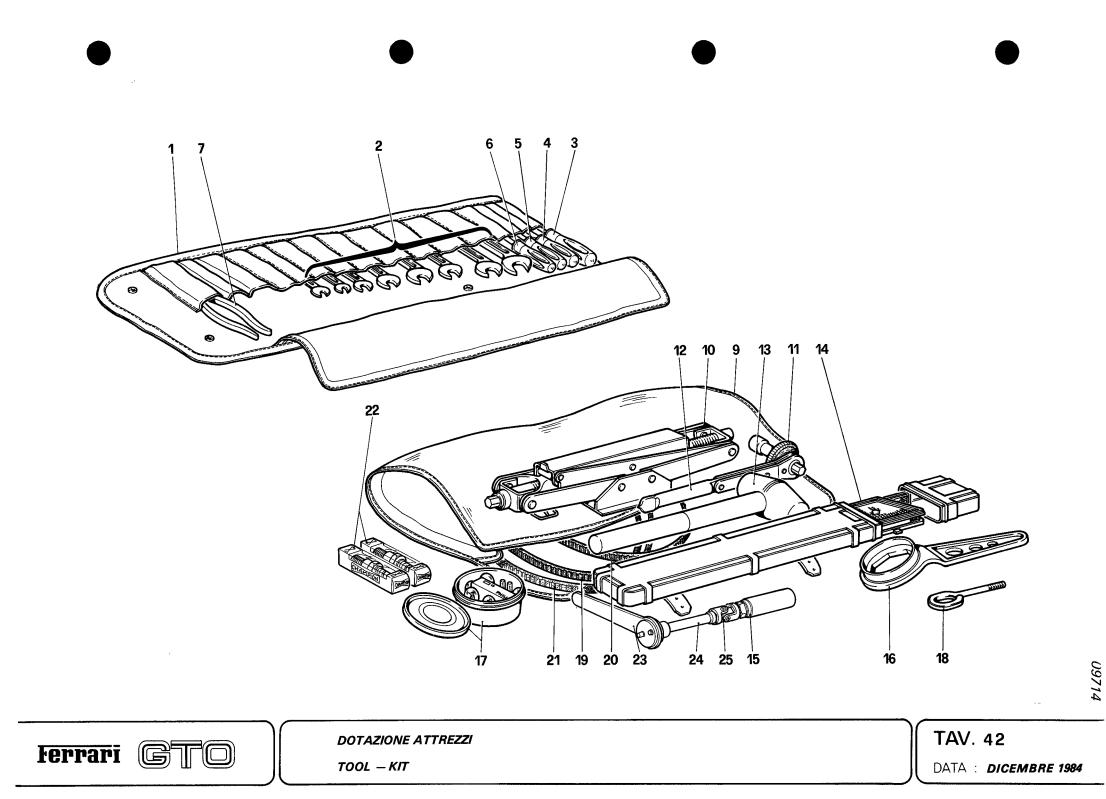

# NUOVO RIFERIMENTO - NEW REFERENCE

|      |      |              | PARTICOLARE - PART                                             |                                                     |
|------|------|--------------|----------------------------------------------------------------|-----------------------------------------------------|
| TAV. | 1    |              |                                                                |                                                     |
| NO.  | RIF. | NO. DIS P.N. | DESCRIZIONE - DESCRIPTION                                      | NOTE - COMMENTS                                     |
| 36   | 27   | 125755       | Portamozzo Sinistro - L. H. hub carrier                        | Era (was) 125978                                    |
| 36   | 28   | 125976       | Flangia tenuta cuscinetto<br>Flange holding bearing            | Per portamozzo 125755-6<br>For hub carrier 125755-6 |
| 37   | 2    | 122425       | Distanziale - Spacer                                           | Era (was) 124425                                    |
| 38   |      | 128514       | Pneumatico ant Front tire<br>Pirelli P7 225/50 VR16            | A richiesta - Upon reque                            |
| 38   | -    | 128515       | Pneumatico post Rear tire<br>Pirelli P7 265/50 VR16            | n n n                                               |
| 39   | 8    | 107940       | O.R. fra calotta e supporto<br>O.R. between cap and housing    | Non era identificato<br>Was not identified          |
| 39   | 12   | 122974       | Anello seeger - Seeger ring                                    | Era (was) 122794                                    |
| 39   | 30   | 126699       | Prolunga per candela<br>Extension for spark plug               | Sosituisce in no.122927<br>Replaces p.n. 122927     |
| 42   | 16   | 125758       | Chiave fissaggio ruote<br>Wrench for wheel nut                 | Era (was) 123758                                    |
| 105  | 39   | 61802500     | Riparo Dx completo - Right protection (complete)               | Era (was) 61741900                                  |
| 105  | 40   | 61802600     | Riparo Sx completo - Left protection (complete)                | Era (was) 61742000                                  |
| 107  | 31   | 61667800     | Fanale ant. direz posizione Dx<br>R.F. parking direction light | Era (was) 61668700                                  |
| L14  | 24   | 61017300     | Staffa Dx - Right bracket                                      | Era (was) 61445000                                  |
| L14  | 24   | 61017400     | Staffa Sx - Left bracket                                       | n n n                                               |
|      |      |              |                                                                |                                                     |
|      |      |              |                                                                |                                                     |

| Tavola 22 - | Differenziale e semiassi                              |
|-------------|-------------------------------------------------------|
| Tavola 23 - | Scatola cambio                                        |
| Tavola 24 - | Ruotismi albero primario cambio                       |
| Tavola 25 - | Ruotismi albero secondario cambio                     |
| Tavola 26 - | Comandi interni cambio                                |
| Tavola 27 - | Comandi esterni cambio                                |
| Tavola 28 - | Comando idraulico freni                               |
| Tavola 29 - | Impianto freni                                        |
| Tavola 30 - | Pinze freni anteriori e posteriori                    |
| Tavola 31 - | Comando freno a mano                                  |
| Tavola 32 - | Scatola guida e organi sterzo                         |
| Tavola 33 - | Comando sterzo                                        |
| Tavola 34 - | Sospensione anteriore - Ammortizzatore e disco freno  |
| Tavola 35 - | Sospensione anteriore - Leve                          |
| Tavola 36 - | Sospensione posteriore - Ammortizzatore e disco freno |
| Tavola 37 - | Sospensione posteriore - Leve                         |
| Tavola 38 - | Ruote                                                 |
| Tavola 39 - | Accensione motore                                     |
| Tavola 40 - | Generazione di corrente                               |
| Tavola 41 - | Compressore aria condizionata e comandi               |
| Tavola 42 - | Dotazione attrezzi                                    |