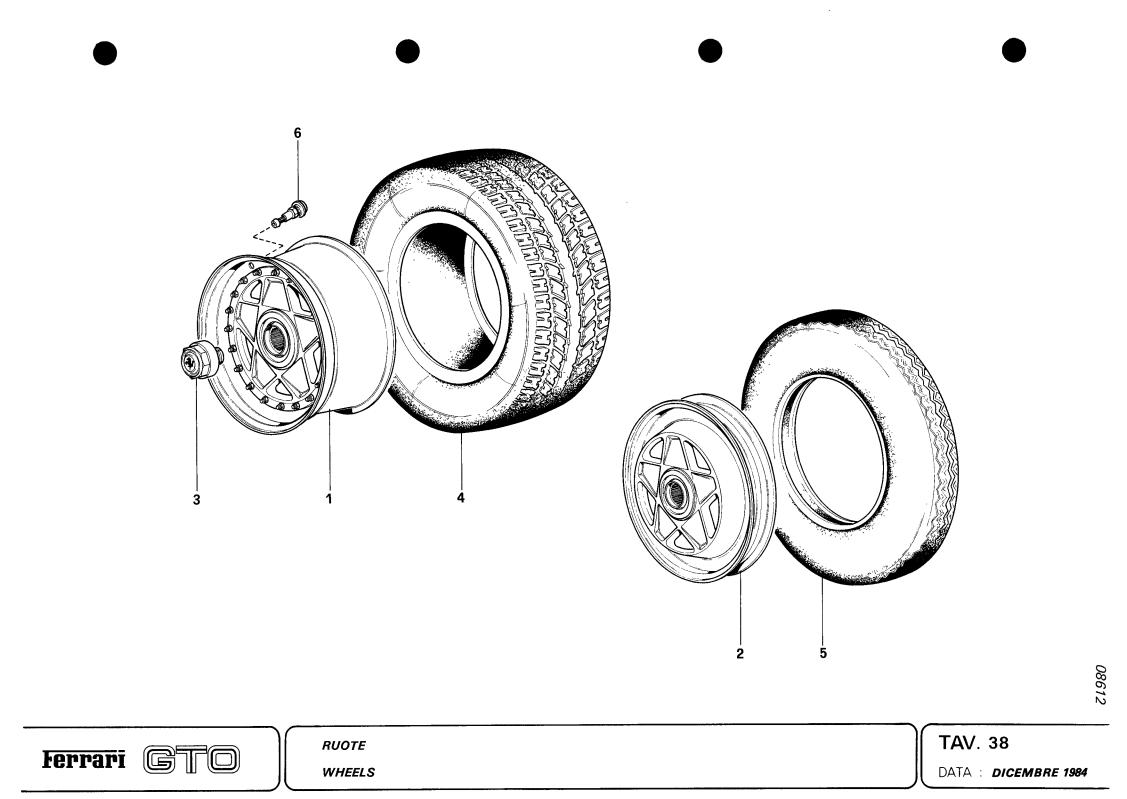

# NUOVO RIFERIMENTO - NEW REFERENCE

|      |      |              | PARTICOLARE - PART                                             |                                                     |
|------|------|--------------|----------------------------------------------------------------|-----------------------------------------------------|
| TAV. | 1    |              |                                                                |                                                     |
| NO.  | RIF. | NO. DIS P.N. | DESCRIZIONE - DESCRIPTION                                      | NOTE - COMMENTS                                     |
| 36   | 27   | 125755       | Portamozzo Sinistro - L. H. hub carrier                        | Era (was) 125978                                    |
| 36   | 28   | 125976       | Flangia tenuta cuscinetto<br>Flange holding bearing            | Per portamozzo 125755-6<br>For hub carrier 125755-6 |
| 37   | 2    | 122425       | Distanziale - Spacer                                           | Era (was) 124425                                    |
| 38   |      | 128514       | Pneumatico ant Front tire<br>Pirelli P7 225/50 VR16            | A richiesta - Upon reque                            |
| 38   | -    | 128515       | Pneumatico post Rear tire<br>Pirelli P7 265/50 VR16            | n n n                                               |
| 39   | 8    | 107940       | O.R. fra calotta e supporto<br>O.R. between cap and housing    | Non era identificato<br>Was not identified          |
| 39   | 12   | 122974       | Anello seeger - Seeger ring                                    | Era (was) 122794                                    |
| 39   | 30   | 126699       | Prolunga per candela<br>Extension for spark plug               | Sosituisce in no.122927<br>Replaces p.n. 122927     |
| 42   | 16   | 125758       | Chiave fissaggio ruote<br>Wrench for wheel nut                 | Era (was) 123758                                    |
| 105  | 39   | 61802500     | Riparo Dx completo - Right protection (complete)               | Era (was) 61741900                                  |
| 105  | 40   | 61802600     | Riparo Sx completo - Left protection (complete)                | Era (was) 61742000                                  |
| 107  | 31   | 61667800     | Fanale ant. direz posizione Dx<br>R.F. parking direction light | Era (was) 61668700                                  |
| L14  | 24   | 61017300     | Staffa Dx - Right bracket                                      | Era (was) 61445000                                  |
| L14  | 24   | 61017400     | Staffa Sx - Left bracket                                       | n n n                                               |
|      |      |              |                                                                |                                                     |
|      |      |              |                                                                |                                                     |