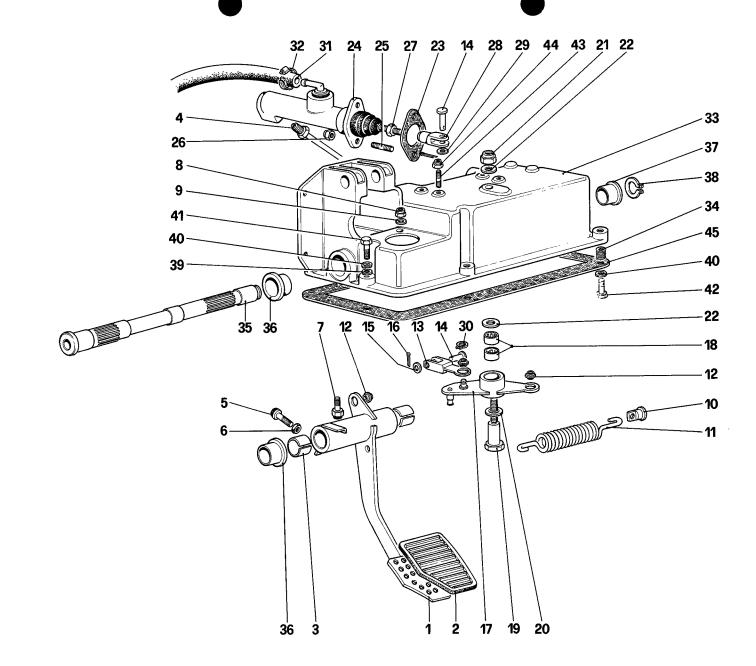

a acqua<br>Guarnizione<br>Manicotto<br>Fascetta<br>Tubo<br>Guarnizione<br>Vite<br>Guarnizione<br>Nite<br>Guarnizione<br>Raccordo<br>Cinghia comando pompa acqua<br>Puleggia<br>Supporto galoppino<br>Puleggia<br>Cuscinetto<br>Perno<br>Distanziale<br>Distanziale<br>Seeger<br>Dado<br>Rondella<br>Fascetta<br>Termostato<br>Guarnizione<br>Termistore acqua<br>Manicotto | Manifold for water<br>outlet<br>Stud<br>Nut<br>Washer<br>Sealing ring<br>Gasket<br>Junction pipe to water<br>outlet manifolds<br>Gasket<br>Fitting<br>Water outlet union<br>Gasket<br>Sleeve<br>Clamp<br>Tube<br>Gasket<br>Screw<br>Gasket<br>Fitting<br>Control belt for water pump<br>Pulley<br>Mounting<br>Pulley<br>Bearing<br>Pin<br>Spacer<br>Spacer<br>Seeger<br>Nut<br>Washer<br>Clamp<br>Thermostat<br>Gasket-<br>Thermistor<br>Sleeve |





COMANDO DISINNESTO FRIZIONE

**TAV. 18** 

CLUTCH RELEASE CONTROL

#### tavola 18

| Rif.                                                                                                                          | Dis.No.<br>Part.No.                                                                                                                                                                                                                    | Q.ty                                                                         | DENOMINAZIONE