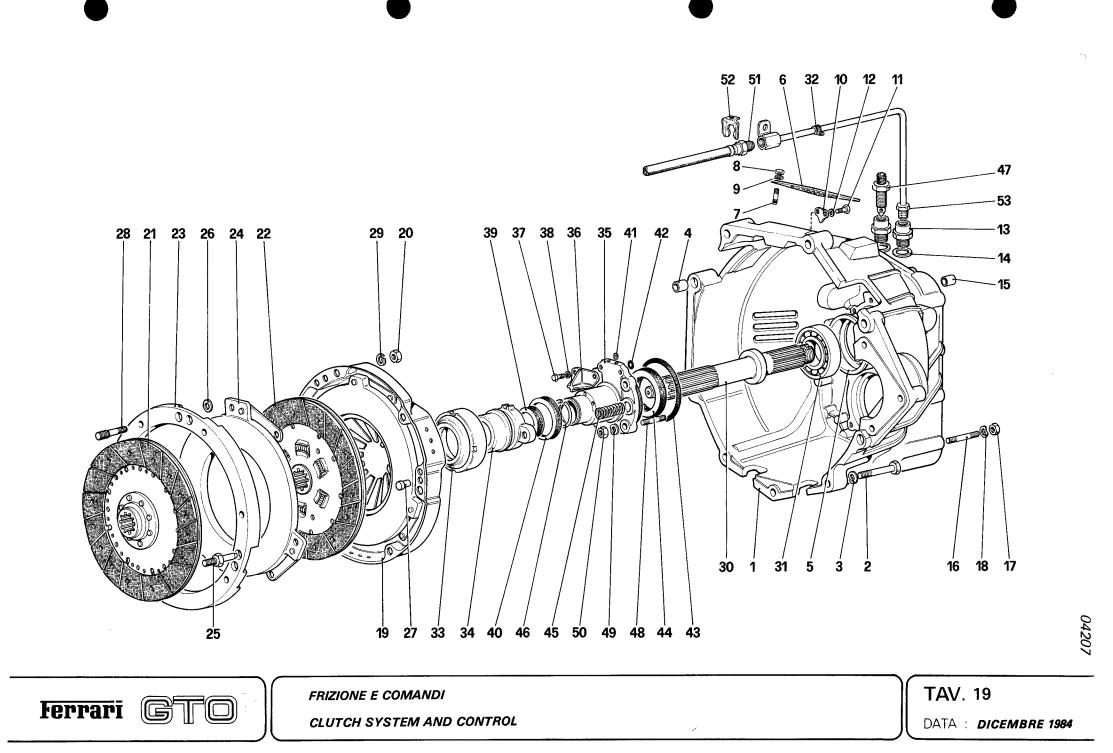

## LIST OF TABLES

| Table 1  | - | Crankcase                                           |
|----------|---|-----------------------------------------------------|
| Table 2  | - | Crankshaft - Connecting rods and pistons - Flywheel |
| Table 3  | - | Cylinder head (Right)                               |
| Table 4  | - | Cylinder head (Left)                                |
| Table 5  | - | Timing system - Tappets                             |
| Table 6  | - | Timing system - Controls                            |
| Table 7  | - | Fuel pump and pipes                                 |
| Table 8  | - | Fuel injection system                               |
| Table 9  | - | Throttle bodies and accelerator control             |
| Table 10 | • | Exhaust manifolds and heat exchangers               |
| Table 11 | - | Turbocharging system                                |
| Table 12 | - | Exhaust system                                      |
| Table 13 | - | Blow-by system                                      |
| Table 14 | - | Lubrication system                                  |
| Table 15 | - | Lubrication - Filter and oil pumps                  |
| Table 16 | - | Cooling system                                      |
| Table 17 | - | Water pump and pipings                              |
| Table 18 | - | Clutch release control                              |
| Table 19 | - | Clutch and controls                                 |
| Table 20 | - | Gearbox transmission                                |
| Table 21 | - | Differential housing                                |