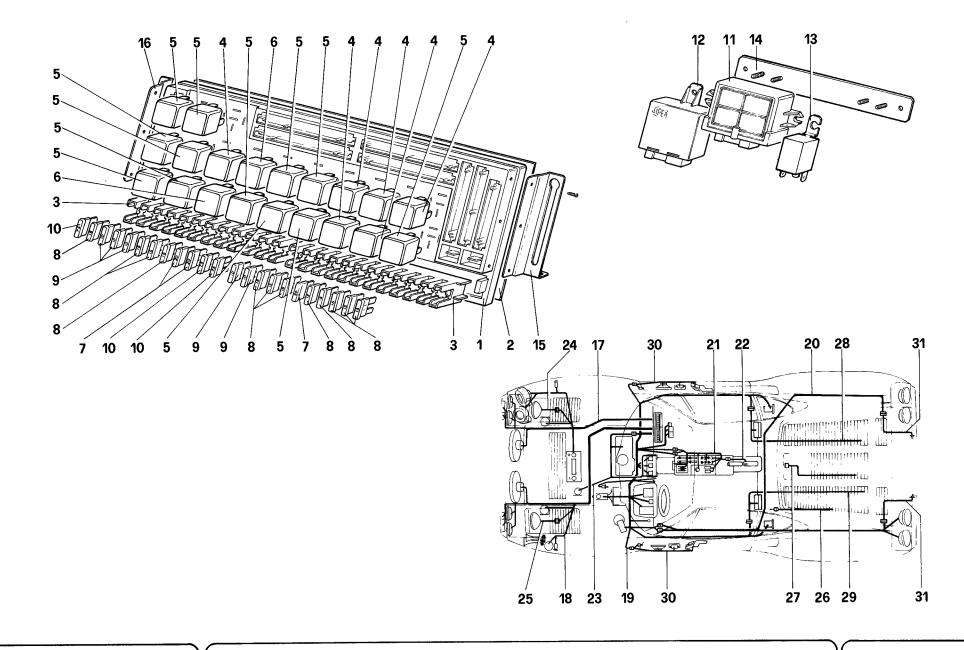

SB 00-17 10/22/85 Page 2

|        |       |                  | PARTICOLARE - PART                                                   |                                                   |
|--------|-------|------------------|----------------------------------------------------------------------|---------------------------------------------------|
| NO.    | RIF.  | NO. DIS P.N.     | DESCRIZIONE - DESCRIPTION                                            | NOTE - COMMENTS                                   |
| B<br>B | -     | 122597<br>122598 | Anello di tenuta - Sealing Ring<br>Anello di tenuta - Sealing Ring   | Era (was):122957<br>Era (was) 122958              |
| 8      | 14    | 128868           | Tappo inviolabilita centralina<br>Plug for sealed idle               | Non era indicato<br>Was not identified            |
| 8      | 24    | 122599           | Regolatore di pressione<br>Pressure regulator                        | и п п<br>п п п                                    |
| 9      | 35    | 128047           | Corpo farfalla Dx senza valvola<br>R.H. throttle body, without valve | и и п<br>и и п                                    |
| 9      | 36    | 128048           | Corpo farfalla Sx, senza valvola<br>L.H. throttle body without valve | 11 11 11<br>11 11 11                              |
| 9      | 35/36 | 128046           | Valvola aria addizionale<br>Additional air valve                     | н н н                                             |
| 9      | 35/36 | 128866           | O.R. inferiore per valvola<br>Lower O.R. for air valve               | п п п<br>п п п                                    |
| 9      | 35/36 | 128867           | O.R. superiore per valvola<br>Upper O.R. for air valve               | 0 0 0<br>0 0 0                                    |
| 10     | 36    | 61733400         | Guarnizione<br>Gasket                                                | Corretto rif. (era 30)<br>Corrected Ref. (was 30) |
| 11     | 9     | 123685           | Supporto Sx per turbo<br>Left (not right) mounting for turbo         | Era 123688<br>Was 123688                          |
| 12     | 17    | 128009           | Vite - Screw                                                         | Era (was) 118094                                  |
| 12     | 18    | 118251           | Dado - Nut                                                           | Era (was) 114748                                  |
| 12     | 19    | 128010           | Rondella - Washer                                                    | Era (was) 112761                                  |
|        |       |                  |                                                                      | •••                                               |

SB 00-17 10/22/85 Page 3

|             |      |              | PARTICOLARE - PART                                                   |                                                                          |
|-------------|------|--------------|----------------------------------------------------------------------|--------------------------------------------------------------------------|
| TAV.<br>NO. | RIF. | NO. DIS P.N. | DESCRIZIONE - DESCRIPTION                                            | NOTE - COMMENTS                                                          |
| 15          | 64   | 123622       | Anello di tenuta - Sealing ring                                      | Era (was) 123620                                                         |
| 15          | 71   | 14496301     | Rondella - Washer                                                    | Era (was) 14496311                                                       |
| 18          | 13   | 121212       | Forcellino completo - Fork complete                                  | Era (was) 121209                                                         |
| 20          | 15   | 121878       | Ingranaggio condotto<br>Driven gear                                  | Era Ingranaggio conduttore<br>Was driving gear<br>Dis. no. (p.n.) 121879 |
| 20          | 16   | 125499       | Cuscinetto - Bearing                                                 | Era (was) $121818$                                                       |
| 20          | 20   | 121879       | Ingranaggio conduttore<br>Driving gear                               | Era Ingranggio condotto<br>Was Driven Gear<br>Dis. no. (p.n.) 121878     |
| 21          | 22   | 14326007     | Tappo - Plug                                                         | Era (was) 11903111                                                       |
| 21          | 25   | 121929       | Anello - Ring                                                        | Era (was) 121919                                                         |
| 23          | 11   | 14326007     | Tappo - Plug                                                         | Era (was) 11903111                                                       |
| 25          | 27   | 122066       | Distanziale - Spacer                                                 | Era (was) 122026                                                         |
| 28          | 5    | 128435       | Tubo dal servofreno alla valvola<br>Hose from brake booster to valve | Sostituisce il no. 101538<br>Replaces p.n. 101538                        |
| 33          | 1    | 123099       | Piastrina tenuta avvisatore<br>Ring holding horn button              | Non era indicato<br>Was not identified                                   |
| 33          | 1    | 123098       | Ricoprimento mozzo volante<br>Cover for steering hub                 | 11 11 11<br>11 11 11                                                     |
| 36          | 3    | 125934       | Cuscinetto interno - Inner bearing                                   | Era (was) 125984                                                         |
| 36          | 14   | 128381       | Distanziale aggiuntivo<br>Additional spacer                          | Non era identificato<br>Was not identified                               |
|             | 27   | 125756       | Portamozzo Destro - R.H. hub carrier                                 | Era (was) 125977                                                         |

# NUOVO RIFERIMENTO - NEW REFERENCE

|      |      |              | PARTICOLARE - PART                                             |                                                     |
|------|------|--------------|----------------------------------------------------------------|-----------------------------------------------------|
| TAV. | 1    |              |                                                                |                                                     |
| NO.  | RIF. | NO. DIS P.N. | DESCRIZIONE - DESCRIPTION                                      | NOTE - COMMENTS                                     |
| 36   | 27   | 125755       | Portamozzo Sinistro - L. H. hub carrier                        | Era (was) 125978                                    |
| 36   | 28   | 125976       | Flangia tenuta cuscinetto<br>Flange holding bearing            | Per portamozzo 125755-6<br>For hub carrier 125755-6 |
| 37   | 2    | 122425       | Distanziale - Spacer                                           | Era (was) 124425                                    |
| 38   |      | 128514       | Pneumatico ant Front tire<br>Pirelli P7 225/50 VR16            | A richiesta - Upon reque                            |
| 38   | -    | 128515       | Pneumatico post Rear tire<br>Pirelli P7 265/50 VR16            | n n n                                               |
| 39   | 8    | 107940       | O.R. fra calotta e supporto<br>O.R. between cap and housing    | Non era identificato<br>Was not identified          |
| 39   | 12   | 122974       | Anello seeger - Seeger ring                                    | Era (was) 122794                                    |
| 39   | 30   | 126699       | Prolunga per candela<br>Extension for spark plug               | Sosituisce in no.122927<br>Replaces p.n. 122927     |
| 42   | 16   | 125758       | Chiave fissaggio ruote<br>Wrench for wheel nut                 | Era (was) 123758                                    |
| 105  | 39   | 61802500     | Riparo Dx completo - Right protection (complete)               | Era (was) 61741900                                  |
| 105  | 40   | 61802600     | Riparo Sx completo - Left protection (complete)                | Era (was) 61742000                                  |
| 107  | 31   | 61667800     | Fanale ant. direz posizione Dx<br>R.F. parking direction light | Era (was) 61668700                                  |
| L14  | 24   | 61017300     | Staffa Dx - Right bracket                                      | Era (was) 61445000                                  |
| L14  | 24   | 61017400     | Staffa Sx - Left bracket                                       | n n n                                               |
|      |      |              |                                                                |                                                     |
|      |      |              |                                                                |                                                     |