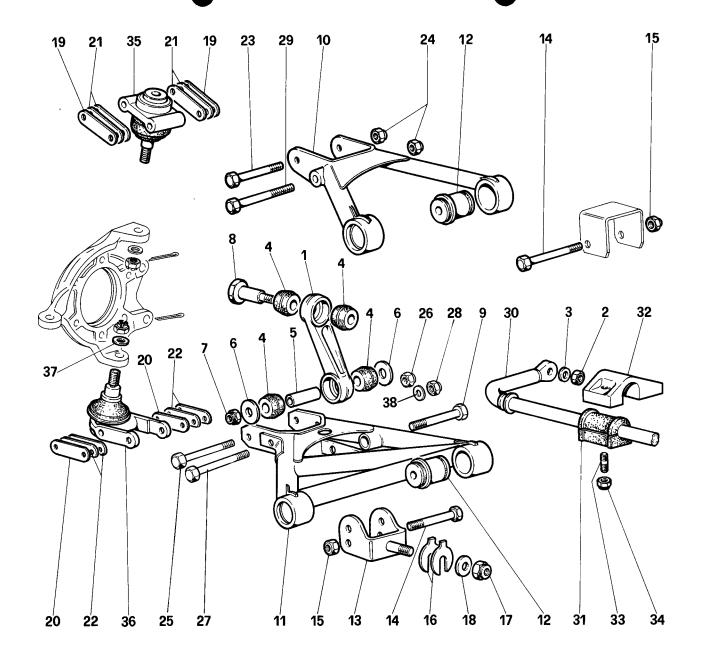

SB 00-17 10/22/85 Page 3

|             |      |              | PARTICOLARE - PART                                                   |                                                                          |
|-------------|------|--------------|----------------------------------------------------------------------|--------------------------------------------------------------------------|
| TAV.<br>NO. | RIF. | NO. DIS P.N. | DESCRIZIONE - DESCRIPTION                                            | NOTE - COMMENTS                                                          |
| 15          | 64   | 123622       | Anello di tenuta - Sealing ring                                      | Era (was) 123620                                                         |
| 15          | 71   | 14496301     | Rondella - Washer                                                    | Era (was) 14496311                                                       |
| 18          | 13   | 121212       | Forcellino completo - Fork complete                                  | Era (was) 121209                                                         |
| 20          | 15   | 121878       | Ingranaggio condotto<br>Driven gear                                  | Era Ingranaggio conduttore<br>Was driving gear<br>Dis. no. (p.n.) 121879 |
| 20          | 16   | 125499       | Cuscinetto - Bearing                                                 | Era (was) $121818$                                                       |
| 20          | 20   | 121879       | Ingranaggio conduttore<br>Driving gear                               | Era Ingranggio condotto<br>Was Driven Gear<br>Dis. no. (p.n.) 121878     |
| 21          | 22   | 14326007     | Tappo - Plug                                                         | Era (was) 11903111                                                       |
| 21          | 25   | 121929       | Anello - Ring                                                        | Era (was) 121919                                                         |
| 23          | 11   | 14326007     | Tappo - Plug                                                         | Era (was) 11903111                                                       |
| 25          | 27   | 122066       | Distanziale - Spacer                                                 | Era (was) 122026                                                         |
| 28          | 5    | 128435       | Tubo dal servofreno alla valvola<br>Hose from brake booster to valve | Sostituisce il no. 101538<br>Replaces p.n. 101538                        |
| 33          | 1    | 123099       | Piastrina tenuta avvisatore<br>Ring holding horn button              | Non era indicato<br>Was not identified                                   |
| 33          | 1    | 123098       | Ricoprimento mozzo volante<br>Cover for steering hub                 | 11 11 11<br>11 11 11                                                     |
| 36          | 3    | 125934       | Cuscinetto interno - Inner bearing                                   | Era (was) 125984                                                         |
| 36          | 14   | 128381       | Distanziale aggiuntivo<br>Additional spacer                          | Non era identificato<br>Was not identified                               |
|             | 27   | 125756       | Portamozzo Destro - R.H. hub carrier                                 | Era (was) 125977                                                         |

# NUOVO RIFERIMENTO - NEW REFERENCE

|      |      |              | PARTICOLARE - PART                                             |                                                     |
|------|------|--------------|----------------------------------------------------------------|-----------------------------------------------------|
| TAV. | 1    |              |                                                                |                                                     |
| NO.  | RIF. | NO. DIS P.N. | DESCRIZIONE - DESCRIPTION                                      | NOTE - COMMENTS                                     |
| 36   | 27   | 125755       | Portamozzo Sinistro - L. H. hub carrier                        | Era (was) 125978                                    |
| 36   | 28   | 125976       | Flangia tenuta cuscinetto<br>Flange holding bearing            | Per portamozzo 125755-6<br>For hub carrier 125755-6 |
| 37   | 2    | 122425       | Distanziale - Spacer                                           | Era (was) 124425                                    |
| 38   |      | 128514       | Pneumatico ant Front tire<br>Pirelli P7 225/50 VR16            | A richiesta - Upon reque                            |
| 38   | -    | 128515       | Pneumatico post Rear tire<br>Pirelli P7 265/50 VR16            | n n n                                               |
| 39   | 8    | 107940       | O.R. fra calotta e supporto<br>O.R. between cap and housing    | Non era identificato<br>Was not identified          |
| 39   | 12   | 122974       | Anello seeger - Seeger ring                                    | Era (was) 122794                                    |
| 39   | 30   | 126699       | Prolunga per candela<br>Extension for spark plug               | Sosituisce in no.122927<br>Replaces p.n. 122927     |
| 42   | 16   | 125758       | Chiave fissaggio ruote<br>Wrench for wheel nut                 | Era (was) 123758                                    |
| 105  | 39   | 61802500     | Riparo Dx completo - Right protection (complete)               | Era (was) 61741900                                  |
| 105  | 40   | 61802600     | Riparo Sx completo - Left protection (complete)                | Era (was) 61742000                                  |
| 107  | 31   | 61667800     | Fanale ant. direz posizione Dx<br>R.F. parking direction light | Era (was) 61668700                                  |
| L14  | 24   | 61017300     | Staffa Dx - Right bracket                                      | Era (was) 61445000                                  |
| L14  | 24   | 61017400     | Staffa Sx - Left bracket                                       | n n n                                               |
|      |      |              |                                                                |                                                     |
|      |      |              |                                                                |                                                     |