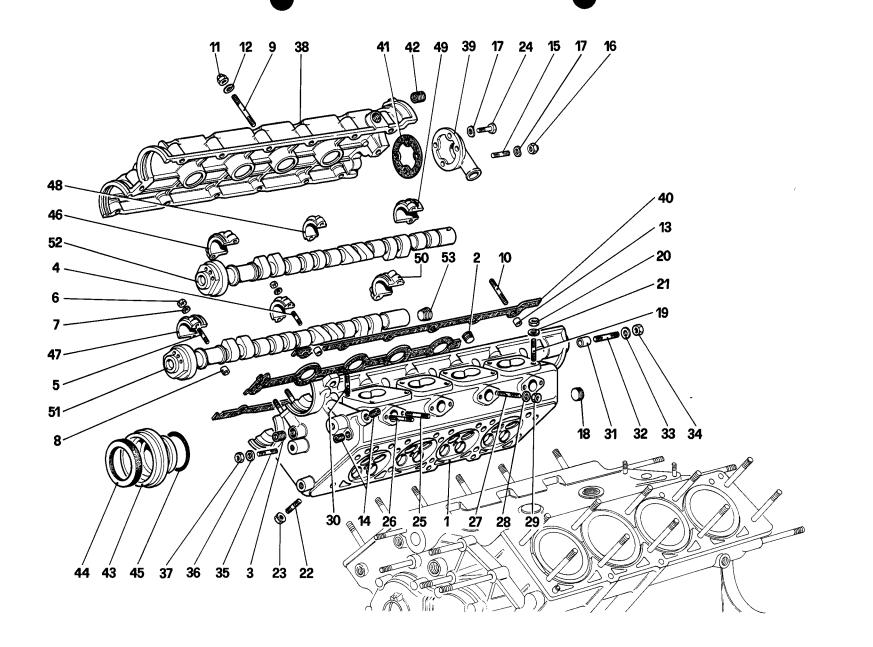

## ELENCO DELLE TAVOLE

| Tavola 1 -  | Basamento                                        |
|-------------|--------------------------------------------------|
| Tavola 2 -  | Albero motore - bielle e pistoni - volano motore |
| Tavola 3 -  | Testa cilindri destra                            |
| Tavola 4 -  | Testa cilindri sinistra                          |
| Tavola 5 -  | Distribuzione - punterie                         |
| Tavola 6 -  | Distribuzione - comandi                          |
| Tavola 7 -  | Pompa e tubazioni alimentazione                  |
| Tavola 8 -  | Impianto iniezione                               |
| Tavola 9 -  | Corpi farfalla e comando acceleratore            |
| Tavola 10 - | Collettori e scambiatori di calore               |
| Tavola 11 - | Impianto sovralimentazione                       |
| Tavola 12 - | Impianto di scarico                              |
| Tavola 13 - | Riciclo vapori olio                              |
| Tavola 14 - | Lubrificazione                                   |
| Tavola 15 - | Lubrificazione - Pompe e filtro olio             |
| Tavola 16 - | Impianto raffreddamento                          |
| Tavola 17 - | Pompa acqua e tubazioni                          |
| Tavola 18 - | Comando disinnesto frizione                      |
| Tavola 19 - | Frizione e comandi                               |
| Tavola 20-  | Rinvio cambio                                    |
| Tavola 21 - | Scatola differenziale                            |

## LIST OF TABLES

| Table 1  | - | Crankcase                                           |
|----------|---|-----------------------------------------------------|
| Table 2  | - | Crankshaft - Connecting rods and pistons - Flywheel |
| Table 3  | - | Cylinder head (Right)                               |
| Table 4  | - | Cylinder head (Left)                                |
| Table 5  | - | Timing system - Tappets                             |
| Table 6  | - | Timing system - Controls                            |
| Table 7  | - | Fuel pump and pipes                                 |
| Table 8  | - | Fuel injection system                               |
| Table 9  | - | Throttle bodies and accelerator control             |
| Table 10 | • | Exhaust manifolds and heat exchangers               |
| Table 11 | - | Turbocharging system                                |
| Table 12 | - | Exhaust system                                      |
| Table 13 | - | Blow-by system                                      |
| Table 14 | - | Lubrication system                                  |
| Table 15 | - | Lubrication - Filter and oil pumps                  |
| Table 16 | - | Cooling system                                      |
| Table 17 | - | Water pump and pipings                              |
| Table 18 | - | Clutch release control                              |
| Table 19 | - | Clutch and controls                                 |
| Table 20 | - | Gearbox transmission                                |
| Table 21 | - | Differential housing                                |

## LISTE DES TABLES

| Table 1  | - | Carter de vilebrequin                              |
|----------|---|----------------------------------------------------|
| Table 2  | - | Vilebrequin, bielles et pistons, volant moteur     |
| Table 3  |   | Culasse de cylindre (Droite)                       |
| Table 4  | - | Culasse de cylindre (Gauche)                       |
| Table 5  |   | Distribution - Poussoirs                           |
| Table 6  | - | Distribution - Commandes                           |
| Table 7  | - | Pompes et tuyautage d'alimentation                 |
| Table 8  | - | Injection                                          |
| Table 9  | - | Corps des papillons et commande d'accélérateur     |
| Table 10 | - | Collecteurs d'échappement et échangeurs de chaleur |
| Table 11 |   | Système de suralimentation                         |
| Table 12 | - | Système d'echappement                              |
| Table 13 | - | Blow-by                                            |
| Table 14 | - | Système de lubrification                           |
| Table 15 | - | Lubrification - Filters et pompe a huile           |
| Table 16 | - | Système de refroidissement                         |
| Table 17 | - | Pompe à eau et tuyauterie                          |
| Table 18 | - | Commande de debrayage                              |
| Table 19 | • | Embrayage et commandes                             |
| Table 20 | - | Renvoi de boite de vitesses                        |
| Table 21 |   | Boîte de differéntiel                              |