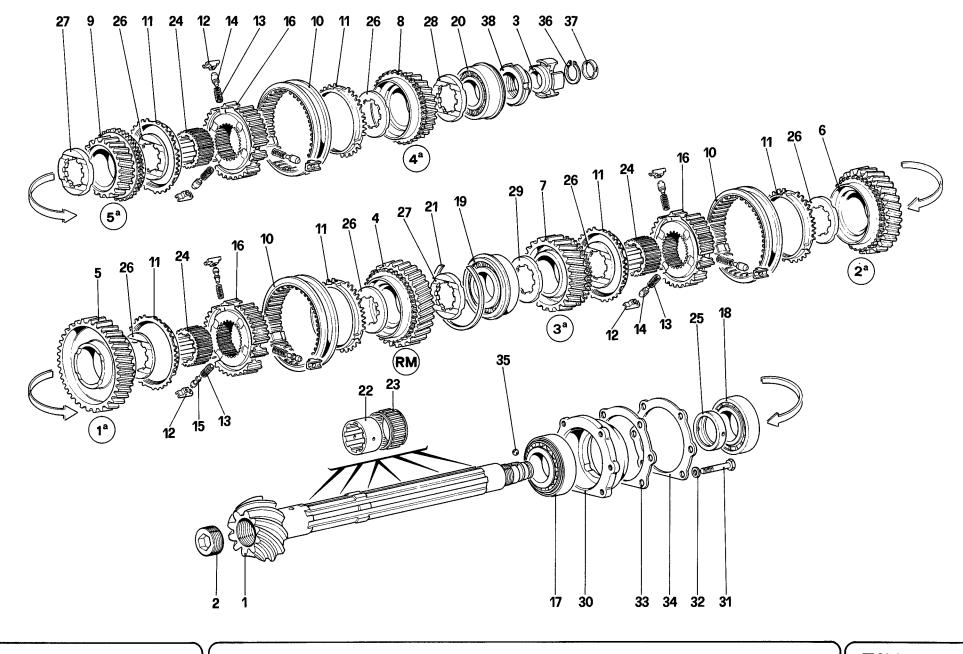

SB 00-17 10/22/85 Page 3

|             |      |              | PARTICOLARE - PART                                                   |                                                                          |
|-------------|------|--------------|----------------------------------------------------------------------|--------------------------------------------------------------------------|
| TAV.<br>NO. | RIF. | NO. DIS P.N. | DESCRIZIONE - DESCRIPTION                                            | NOTE - COMMENTS                                                          |
| 15          | 64   | 123622       | Anello di tenuta - Sealing ring                                      | Era (was) 123620                                                         |
| 15          | 71   | 14496301     | Rondella - Washer                                                    | Era (was) 14496311                                                       |
| 18          | 13   | 121212       | Forcellino completo - Fork complete                                  | Era (was) 121209                                                         |
| 20          | 15   | 121878       | Ingranaggio condotto<br>Driven gear                                  | Era Ingranaggio conduttore<br>Was driving gear<br>Dis. no. (p.n.) 121879 |
| 20          | 16   | 125499       | Cuscinetto - Bearing                                                 | Era (was) $121818$                                                       |
| 20          | 20   | 121879       | Ingranaggio conduttore<br>Driving gear                               | Era Ingranggio condotto<br>Was Driven Gear<br>Dis. no. (p.n.) 121878     |
| 21          | 22   | 14326007     | Tappo - Plug                                                         | Era (was) 11903111                                                       |
| 21          | 25   | 121929       | Anello - Ring                                                        | Era (was) 121919                                                         |
| 23          | 11   | 14326007     | Tappo - Plug                                                         | Era (was) 11903111                                                       |
| 25          | 27   | 122066       | Distanziale - Spacer                                                 | Era (was) 122026                                                         |
| 28          | 5    | 128435       | Tubo dal servofreno alla valvola<br>Hose from brake booster to valve | Sostituisce il no. 101538<br>Replaces p.n. 101538                        |
| 33          | 1    | 123099       | Piastrina tenuta avvisatore<br>Ring holding horn button              | Non era indicato<br>Was not identified                                   |
| 33          | 1    | 123098       | Ricoprimento mozzo volante<br>Cover for steering hub                 | 11 11 11<br>11 11 11                                                     |
| 36          | 3    | 125934       | Cuscinetto interno - Inner bearing                                   | Era (was) 125984                                                         |
| 36          | 14   | 128381       | Distanziale aggiuntivo<br>Additional spacer                          | Non era identificato<br>Was not identified                               |
|             | 27   | 125756       | Portamozzo Destro - R.H. hub carrier                                 | Era (was) 125977                                                         |