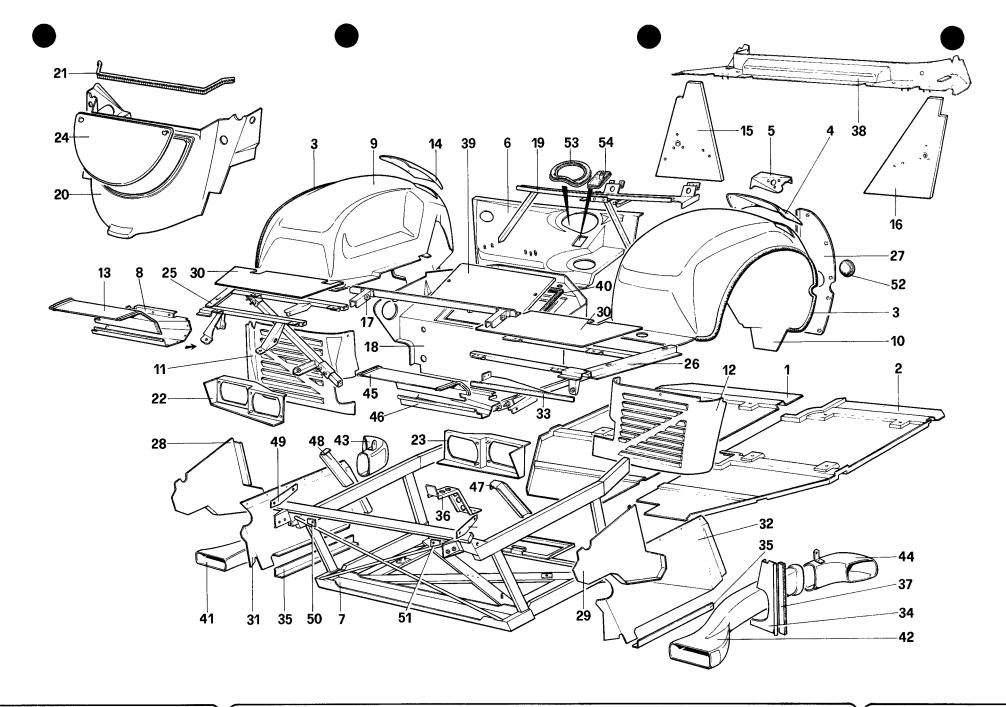

2 - Tavole numerate da TAV. 1 a TAV. 100 nelle quali sono rilevabili i singoli particolari meccanici componenti la vettura.

**3** - Tavole numerate da TAV. 101 a TAV. 200 sulle quali sono rilevabili i particolari di carrozzeria componenti la vettura.

2 - Tables marked from 1 up to 100 where the single mechanic parts are shown.

3 - Tables marked from 101 up to 200 where the body parts are shown.