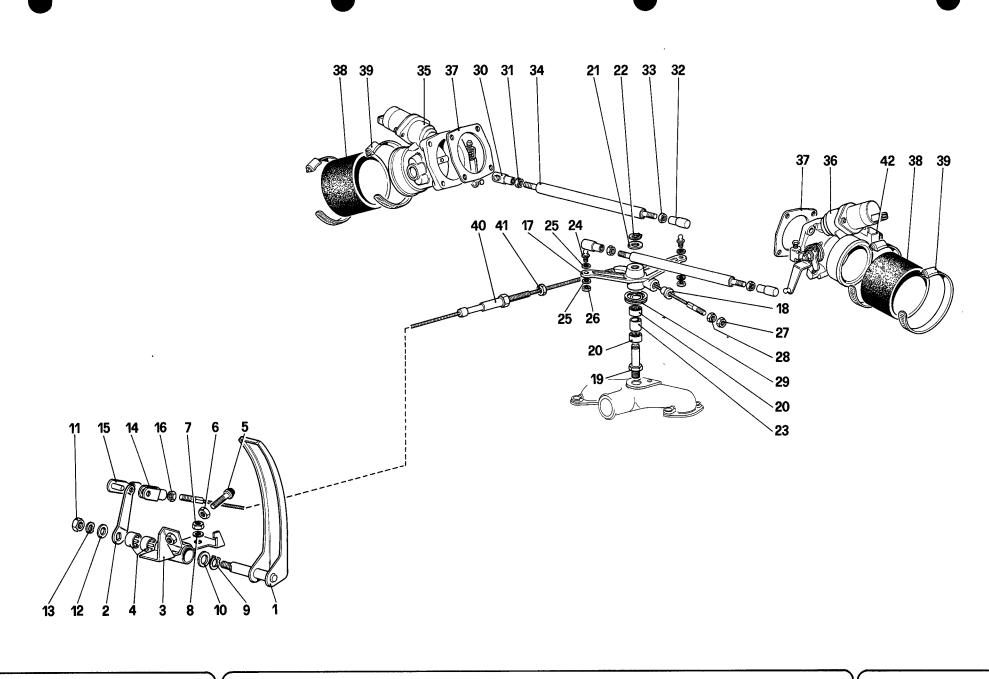

## ELENCO DELLE TAVOLE

| Tavola 1 -  | Basamento                                        |
|-------------|--------------------------------------------------|
| Tavola 2 -  | Albero motore - bielle e pistoni - volano motore |
| Tavola 3 -  | Testa cilindri destra                            |
| Tavola 4 -  | Testa cilindri sinistra                          |
| Tavola 5 -  | Distribuzione - punterie                         |
| Tavola 6 -  | Distribuzione - comandi                          |
| Tavola 7 -  | Pompa e tubazioni alimentazione                  |
| Tavola 8 -  | Impianto iniezione                               |
| Tavola 9 -  | Corpi farfalla e comando acceleratore            |
| Tavola 10 - | Collettori e scambiatori di calore               |
| Tavola 11 - | Impianto sovralimentazione                       |
| Tavola 12 - | Impianto di scarico                              |
| Tavola 13 - | Riciclo vapori olio                              |
| Tavola 14 - | Lubrificazione                                   |
| Tavola 15 - | Lubrificazione - Pompe e filtro olio             |
| Tavola 16 - | Impianto raffreddamento                          |
| Tavola 17 - | Pompa acqua e tubazioni                          |
| Tavola 18 - | Comando disinnesto frizione                      |
| Tavola 19 - | Frizione e comandi                               |
| Tavola 20-  | Rinvio cambio                                    |
| Tavola 21 - | Scatola differenziale                            |

## LIST OF TABLES

| Table 1  | - | Crankcase                                           |
|----------|---|-----------------------------------------------------|
| Table 2  | - | Crankshaft - Connecting rods and pistons - Flywheel |
| Table 3  | - | Cylinder head (Right)                               |
| Table 4  | - | Cylinder head (Left)                                |
| Table 5  | - | Timing system - Tappets                             |
| Table 6  | - | Timing system - Controls                            |
| Table 7  | - | Fuel pump and pipes                                 |
| Table 8  | - | Fuel injection system                               |
| Table 9  | - | Throttle bodies and accelerator control             |
| Table 10 | • | Exhaust manifolds and heat exchangers               |
| Table 11 | - | Turbocharging system                                |
| Table 12 | - | Exhaust system                                      |
| Table 13 | - | Blow-by system                                      |
| Table 14 | - | Lubrication system                                  |
| Table 15 | - | Lubrication - Filter and oil pumps                  |
| Table 16 | - | Cooling system                                      |
| Table 17 | - | Water pump and pipings                              |
| Table 18 | - | Clutch release control                              |
| Table 19 | - | Clutch and controls                                 |
| Table 20 | - | Gearbox transmission                                |
| Table 21 | - | Differential housing                                |