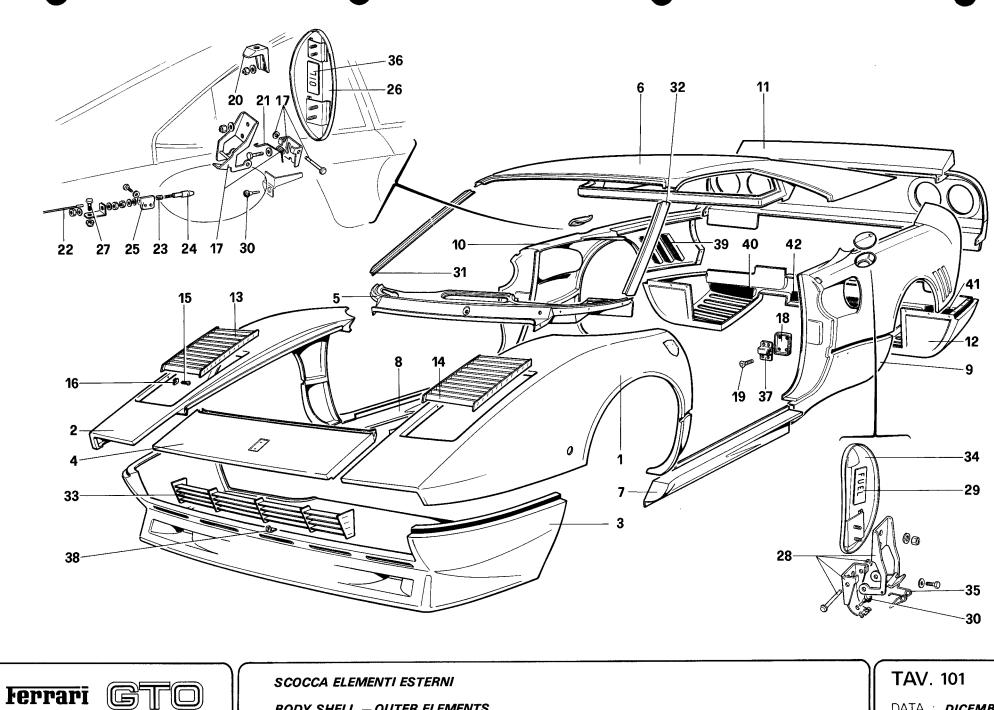

2 - Tavole numerate da TAV. 1 a TAV. 100 nelle quali sono rilevabili i singoli particolari meccanici componenti la vettura.

**3** - Tavole numerate da TAV. 101 a TAV. 200 sulle quali sono rilevabili i particolari di carrozzeria componenti la vettura.

2 - Tables marked from 1 up to 100 where the single mechanic parts are shown.

3 - Tables marked from 101 up to 200 where the body parts are shown.