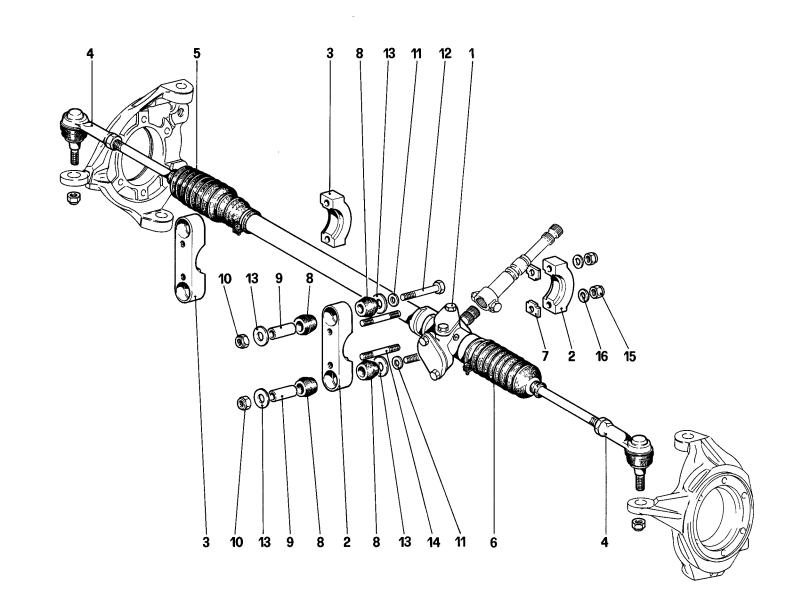

SB 00-17 10/22/85 Page 3

|             |      |              | PARTICOLARE - PART                                                   |                                                                          |
|-------------|------|--------------|----------------------------------------------------------------------|--------------------------------------------------------------------------|
| TAV.<br>NO. | RIF. | NO. DIS P.N. | DESCRIZIONE - DESCRIPTION                                            | NOTE - COMMENTS                                                          |
| 15          | 64   | 123622       | Anello di tenuta - Sealing ring                                      | Era (was) 123620                                                         |
| 15          | 71   | 14496301     | Rondella - Washer                                                    | Era (was) 14496311                                                       |
| 18          | 13   | 121212       | Forcellino completo - Fork complete                                  | Era (was) 121209                                                         |
| 20          | 15   | 121878       | Ingranaggio condotto<br>Driven gear                                  | Era Ingranaggio conduttore<br>Was driving gear<br>Dis. no. (p.n.) 121879 |
| 20          | 16   | 125499       | Cuscinetto - Bearing                                                 | Era (was) $121818$                                                       |
| 20          | 20   | 121879       | Ingranaggio conduttore<br>Driving gear                               | Era Ingranggio condotto<br>Was Driven Gear<br>Dis. no. (p.n.) 121878     |
| 21          | 22   | 14326007     | Tappo - Plug                                                         | Era (was) 11903111                                                       |
| 21          | 25   | 121929       | Anello - Ring                                                        | Era (was) 121919                                                         |
| 23          | 11   | 14326007     | Tappo - Plug                                                         | Era (was) 11903111                                                       |
| 25          | 27   | 122066       | Distanziale - Spacer                                                 | Era (was) 122026                                                         |
| 28          | 5    | 128435       | Tubo dal servofreno alla valvola<br>Hose from brake booster to valve | Sostituisce il no. 101538<br>Replaces p.n. 101538                        |
| 33          | 1    | 123099       | Piastrina tenuta avvisatore<br>Ring holding horn button              | Non era indicato<br>Was not identified                                   |
| 33          | 1    | 123098       | Ricoprimento mozzo volante<br>Cover for steering hub                 | 11 11 11<br>11 11 11                                                     |
| 36          | 3    | 125934       | Cuscinetto interno - Inner bearing                                   | Era (was) 125984                                                         |
| 36          | 14   | 128381       | Distanziale aggiuntivo<br>Additional spacer                          | Non era identificato<br>Was not identified                               |
|             | 27   | 125756       | Portamozzo Destro - R.H. hub carrier                                 | Era (was) 125977                                                         |