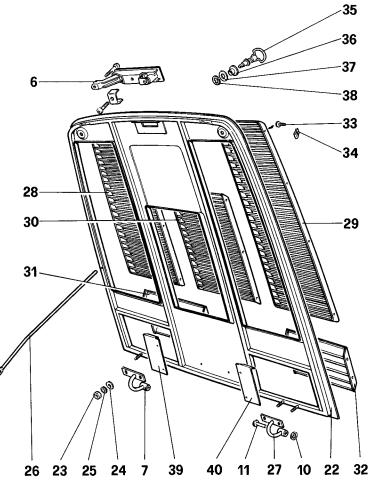

SB 00-17 10/22/85 Page 2

|        |       |                  | PARTICOLARE - PART                                                   |                                                   |
|--------|-------|------------------|----------------------------------------------------------------------|---------------------------------------------------|
| NO.    | RIF.  | NO. DIS P.N.     | DESCRIZIONE - DESCRIPTION                                            | NOTE - COMMENTS                                   |
| B<br>B | -     | 122597<br>122598 | Anello di tenuta - Sealing Ring<br>Anello di tenuta - Sealing Ring   | Era (was):122957<br>Era (was) 122958              |
| 8      | 14    | 128868           | Tappo inviolabilita centralina<br>Plug for sealed idle               | Non era indicato<br>Was not identified            |
| 8      | 24    | 122599           | Regolatore di pressione<br>Pressure regulator                        | и п п<br>п п п                                    |
| 9      | 35    | 128047           | Corpo farfalla Dx senza valvola<br>R.H. throttle body, without valve | и и п<br>и и п                                    |
| 9      | 36    | 128048           | Corpo farfalla Sx, senza valvola<br>L.H. throttle body without valve | 11 11 11<br>11 11 11                              |
| 9      | 35/36 | 128046           | Valvola aria addizionale<br>Additional air valve                     | н н н                                             |
| 9      | 35/36 | 128866           | O.R. inferiore per valvola<br>Lower O.R. for air valve               | п п п<br>п п п                                    |
| 9      | 35/36 | 128867           | O.R. superiore per valvola<br>Upper O.R. for air valve               | 0 0 0<br>0 0 0                                    |
| 10     | 36    | 61733400         | Guarnizione<br>Gasket                                                | Corretto rif. (era 30)<br>Corrected Ref. (was 30) |
| 11     | 9     | 123685           | Supporto Sx per turbo<br>Left (not right) mounting for turbo         | Era 123688<br>Was 123688                          |
| 12     | 17    | 128009           | Vite - Screw                                                         | Era (was) 118094                                  |
| 12     | 18    | 118251           | Dado - Nut                                                           | Era (was) 114748                                  |
| 12     | 19    | 128010           | Rondella - Washer                                                    | Era (was) 112761                                  |
|        |       |                  |                                                                      | •••                                               |

SB 00-17 10/22/85 Page 3

|             |      |              | PARTICOLARE - PART                                                   |                                                                          |
|-------------|------|--------------|----------------------------------------------------------------------|--------------------------------------------------------------------------|
| TAV.<br>NO. | RIF. | NO. DIS P.N. | DESCRIZIONE - DESCRIPTION                                            | NOTE - COMMENTS                                                          |
| 15          | 64   | 123622       | Anello di tenuta - Sealing ring                                      | Era (was) 123620                                                         |
| 15          | 71   | 14496301     | Rondella - Washer                                                    | Era (was) 14496311                                                       |
| 18          | 13   | 121212       | Forcellino completo - Fork complete                                  | Era (was) 121209                                                         |
| 20          | 15   | 121878       | Ingranaggio condotto<br>Driven gear                                  | Era Ingranaggio conduttore<br>Was driving gear<br>Dis. no. (p.n.) 121879 |
| 20          | 16   | 125499       | Cuscinetto - Bearing                                                 | Era (was) $121818$                                                       |
| 20          | 20   | 121879       | Ingranaggio conduttore<br>Driving gear                               | Era Ingranggio condotto<br>Was Driven Gear<br>Dis. no. (p.n.) 121878     |
| 21          | 22   | 14326007     | Tappo - Plug                                                         | Era (was) 11903111                                                       |
| 21          | 25   | 121929       | Anello - Ring                                                        | Era (was) 121919                                                         |
| 23          | 11   | 14326007     | Tappo - Plug                                                         | Era (was) 11903111                                                       |
| 25          | 27   | 122066       | Distanziale - Spacer                                                 | Era (was) 122026                                                         |
| 28          | 5    | 128435       | Tubo dal servofreno alla valvola<br>Hose from brake booster to valve | Sostituisce il no. 101538<br>Replaces p.n. 101538                        |
| 33          | 1    | 123099       | Piastrina tenuta avvisatore<br>Ring holding horn button              | Non era indicato<br>Was not identified                                   |
| 33          | 1    | 123098       | Ricoprimento mozzo volante<br>Cover for steering hub                 | 11 11 11<br>11 11 11                                                     |
| 36          | 3    | 125934       | Cuscinetto interno - Inner bearing                                   | Era (was) 125984                                                         |
| 36          | 14   | 128381       | Distanziale aggiuntivo<br>Additional spacer                          | Non era identificato<br>Was not identified                               |
|             | 27   | 125756       | Portamozzo Destro - R.H. hub carrier                                 | Era (was) 125977                                                         |

# NUOVO RIFERIMENTO - NEW REFERENCE

|      |      |              | PARTICOLARE - PART                                             |                                                     |
|------|------|--------------|----------------------------------------------------------------|-----------------------------------------------------|
| TAV. | 1    |              |                                                                |                                                     |
| NO.  | RIF. | NO. DIS P.N. | DESCRIZIONE - DESCRIPTION                                      | NOTE - COMMENTS                                     |
| 36   | 27   | 125755       | Portamozzo Sinistro - L. H. hub carrier                        | Era (was) 125978                                    |
| 36   | 28   | 125976       | Flangia tenuta cuscinetto<br>Flange holding bearing            | Per portamozzo 125755-6<br>For hub carrier 125755-6 |
| 37   | 2    | 122425       | Distanziale - Spacer                                           | Era (was) 124425                                    |
| 38   |      | 128514       | Pneumatico ant Front tire<br>Pirelli P7 225/50 VR16            | A richiesta - Upon reque                            |
| 38   | -    | 128515       | Pneumatico post Rear tire<br>Pirelli P7 265/50 VR16            | n n n                                               |
| 39   | 8    | 107940       | O.R. fra calotta e supporto<br>O.R. between cap and housing    | Non era identificato<br>Was not identified          |
| 39   | 12   | 122974       | Anello seeger - Seeger ring                                    | Era (was) 122794                                    |
| 39   | 30   | 126699       | Prolunga per candela<br>Extension for spark plug               | Sosituisce in no.122927<br>Replaces p.n. 122927     |
| 42   | 16   | 125758       | Chiave fissaggio ruote<br>Wrench for wheel nut                 | Era (was) 123758                                    |
| 105  | 39   | 61802500     | Riparo Dx completo - Right protection (complete)               | Era (was) 61741900                                  |
| 105  | 40   | 61802600     | Riparo Sx completo - Left protection (complete)                | Era (was) 61742000                                  |
| 107  | 31   | 61667800     | Fanale ant. direz posizione Dx<br>R.F. parking direction light | Era (was) 61668700                                  |
| L14  | 24   | 61017300     | Staffa Dx - Right bracket                                      | Era (was) 61445000                                  |
| L14  | 24   | 61017400     | Staffa Sx - Left bracket                                       | n n n                                               |
|      |      |              |                                                                |                                                     |
|      |      |              |                                                                |                                                     |