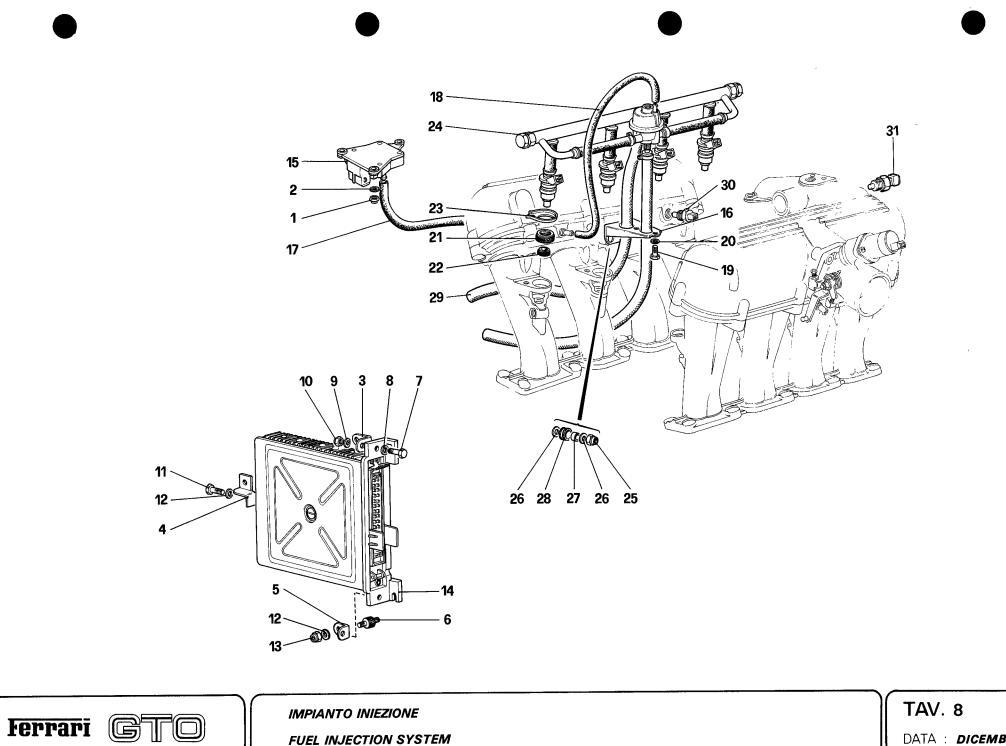

## ELENCO DELLE TAVOLE

| Tavola 1 -  | Basamento                                        |
|-------------|--------------------------------------------------|
| Tavola 2 -  | Albero motore - bielle e pistoni - volano motore |
| Tavola 3 -  | Testa cilindri destra                            |
| Tavola 4 -  | Testa cilindri sinistra                          |
| Tavola 5 -  | Distribuzione - punterie                         |
| Tavola 6 -  | Distribuzione - comandi                          |
| Tavola 7 -  | Pompa e tubazioni alimentazione                  |
| Tavola 8 -  | Impianto iniezione                               |
| Tavola 9 -  | Corpi farfalla e comando acceleratore            |
| Tavola 10 - | Collettori e scambiatori di calore               |
| Tavola 11 - | Impianto sovralimentazione                       |
| Tavola 12 - | Impianto di scarico                              |
| Tavola 13 - | Riciclo vapori olio                              |
| Tavola 14 - | Lubrificazione                                   |
| Tavola 15 - | Lubrificazione - Pompe e filtro olio             |
| Tavola 16 - | Impianto raffreddamento                          |
| Tavola 17 - | Pompa acqua e tubazioni                          |
| Tavola 18 - | Comando disinnesto frizione                      |
| Tavola 19 - | Frizione e comandi                               |
| Tavola 20-  | Rinvio cambio                                    |
| Tavola 21 - | Scatola differenziale                            |

## LIST OF TABLES

| Table 1  | - | Crankcase                                           |
|----------|---|-----------------------------------------------------|
| Table 2  | - | Crankshaft - Connecting rods and pistons - Flywheel |
| Table 3  | - | Cylinder head (Right)                               |
| Table 4  | - | Cylinder head (Left)                                |
| Table 5  | - | Timing system - Tappets                             |
| Table 6  | - | Timing system - Controls                            |
| Table 7  | - | Fuel pump and pipes                                 |
| Table 8  | - | Fuel injection system                               |
| Table 9  | - | Throttle bodies and accelerator control             |
| Table 10 | • | Exhaust manifolds and heat exchangers               |
| Table 11 | - | Turbocharging system                                |
| Table 12 | - | Exhaust system                                      |
| Table 13 | - | Blow-by system                                      |
| Table 14 | - | Lubrication system                                  |
| Table 15 | - | Lubrication - Filter and oil pumps                  |
| Table 16 | - | Cooling system                                      |
| Table 17 | - | Water pump and pipings                              |
| Table 18 | - | Clutch release control                              |
| Table 19 | - | Clutch and controls                                 |
| Table 20 | - | Gearbox transmission                                |
| Table 21 | - | Differential housing                                |