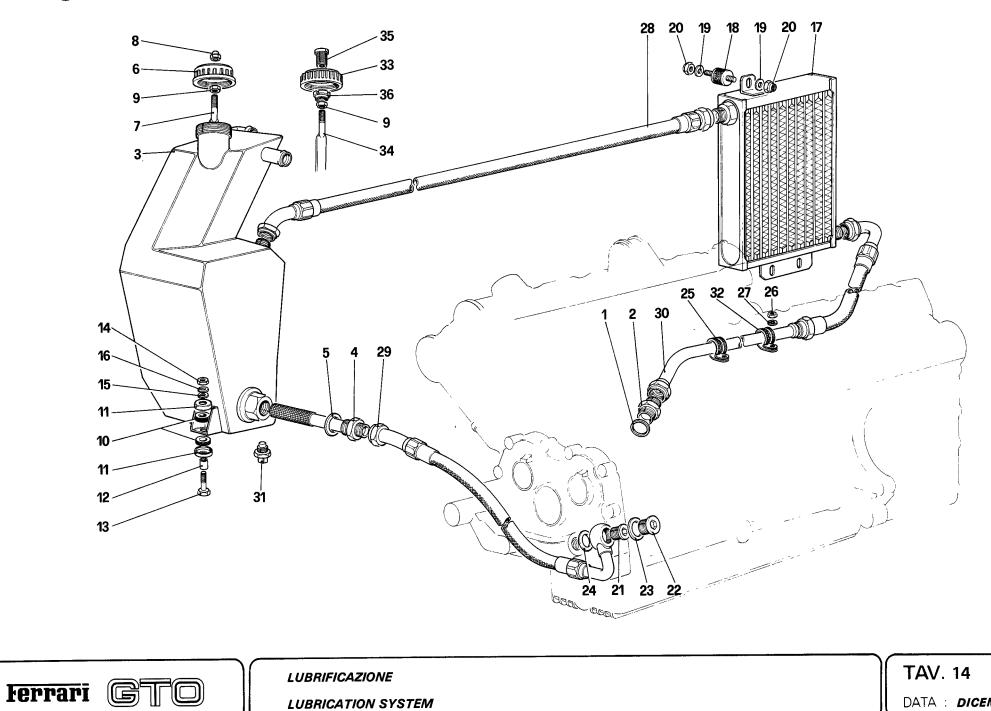

## LIST OF TABLES

| Table 1  | - | Crankcase                                           |
|----------|---|-----------------------------------------------------|
| Table 2  | - | Crankshaft - Connecting rods and pistons - Flywheel |
| Table 3  | - | Cylinder head (Right)                               |
| Table 4  | - | Cylinder head (Left)                                |
| Table 5  | - | Timing system - Tappets                             |
| Table 6  | - | Timing system - Controls                            |
| Table 7  | - | Fuel pump and pipes                                 |
| Table 8  | - | Fuel injection system                               |
| Table 9  | - | Throttle bodies and accelerator control             |
| Table 10 | • | Exhaust manifolds and heat exchangers               |
| Table 11 | - | Turbocharging system                                |
| Table 12 | - | Exhaust system                                      |
| Table 13 | - | Blow-by system                                      |
| Table 14 | - | Lubrication system                                  |
| Table 15 | - | Lubrication - Filter and oil pumps                  |
| Table 16 | - | Cooling system                                      |
| Table 17 | - | Water pump and pipings                              |
| Table 18 | - | Clutch release control                              |
| Table 19 | - | Clutch and controls                                 |
| Table 20 | - | Gearbox transmission                                |
| Table 21 | - | Differential housing                                |