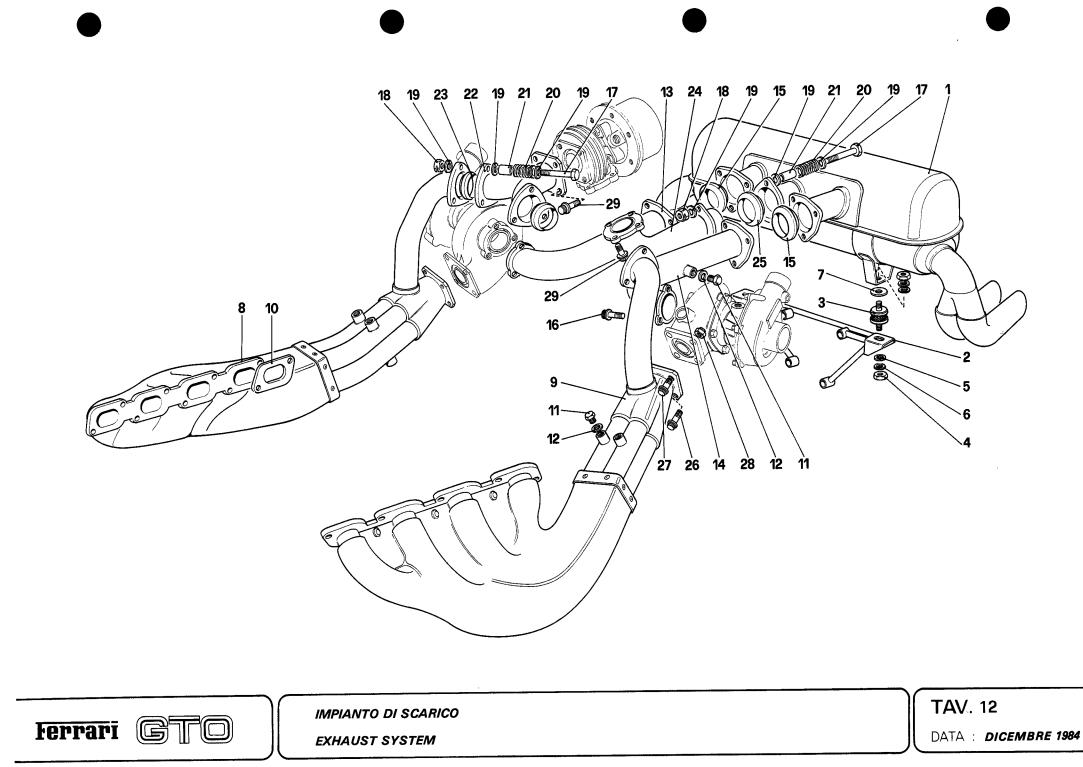

## LIST OF TABLES

| Table 1  | - | Crankcase                                           |
|----------|---|-----------------------------------------------------|
| Table 2  | - | Crankshaft - Connecting rods and pistons - Flywheel |
| Table 3  | - | Cylinder head (Right)                               |
| Table 4  | - | Cylinder head (Left)                                |
| Table 5  | - | Timing system - Tappets                             |
| Table 6  | - | Timing system - Controls                            |
| Table 7  | - | Fuel pump and pipes                                 |
| Table 8  | - | Fuel injection system                               |
| Table 9  | - | Throttle bodies and accelerator control             |
| Table 10 | • | Exhaust manifolds and heat exchangers               |
| Table 11 | - | Turbocharging system                                |
| Table 12 | - | Exhaust system                                      |
| Table 13 | - | Blow-by system                                      |
| Table 14 | - | Lubrication system                                  |
| Table 15 | - | Lubrication - Filter and oil pumps                  |
| Table 16 | - | Cooling system                                      |
| Table 17 | - | Water pump and pipings                              |
| Table 18 | - | Clutch release control                              |
| Table 19 | - | Clutch and controls                                 |
| Table 20 | - | Gearbox transmission                                |
| Table 21 | - | Differential housing                                |