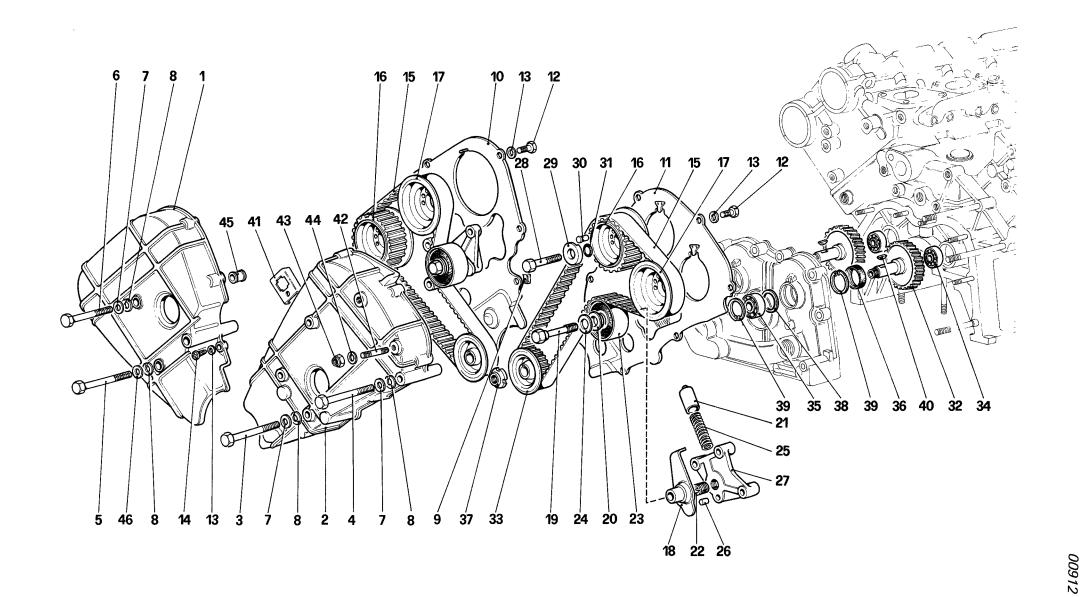

## ELENCO DELLE TAVOLE

| Tavola 1 -  | Basamento                                        |
|-------------|--------------------------------------------------|
| Tavola 2 -  | Albero motore - bielle e pistoni - volano motore |
| Tavola 3 -  | Testa cilindri destra                            |
| Tavola 4 -  | Testa cilindri sinistra                          |
| Tavola 5 -  | Distribuzione - punterie                         |
| Tavola 6 -  | Distribuzione - comandi                          |
| Tavola 7 -  | Pompa e tubazioni alimentazione                  |
| Tavola 8 -  | Impianto iniezione                               |
| Tavola 9 -  | Corpi farfalla e comando acceleratore            |
| Tavola 10 - | Collettori e scambiatori di calore               |
| Tavola 11 - | Impianto sovralimentazione                       |
| Tavola 12 - | Impianto di scarico                              |
| Tavola 13 - | Riciclo vapori olio                              |
| Tavola 14 - | Lubrificazione                                   |
| Tavola 15 - | Lubrificazione - Pompe e filtro olio             |
| Tavola 16 - | Impianto raffreddamento                          |
| Tavola 17 - | Pompa acqua e tubazioni                          |
| Tavola 18 - | Comando disinnesto frizione                      |
| Tavola 19 - | Frizione e comandi                               |
| Tavola 20-  | Rinvio cambio                                    |
| Tavola 21 - | Scatola differenziale                            |

## LIST OF TABLES

| Table 1  | - | Crankcase                                           |
|----------|---|-----------------------------------------------------|
| Table 2  | - | Crankshaft - Connecting rods and pistons - Flywheel |
| Table 3  | - | Cylinder head (Right)                               |
| Table 4  | - | Cylinder head (Left)                                |
| Table 5  | - | Timing system - Tappets                             |
| Table 6  | - | Timing system - Controls                            |
| Table 7  | - | Fuel pump and pipes                                 |
| Table 8  | - | Fuel injection system                               |
| Table 9  | - | Throttle bodies and accelerator control             |
| Table 10 | • | Exhaust manifolds and heat exchangers               |
| Table 11 | - | Turbocharging system                                |
| Table 12 | - | Exhaust system                                      |
| Table 13 | - | Blow-by system                                      |
| Table 14 | - | Lubrication system                                  |
| Table 15 | - | Lubrication - Filter and oil pumps                  |
| Table 16 | - | Cooling system                                      |
| Table 17 | - | Water pump and pipings                              |
| Table 18 | - | Clutch release control                              |
| Table 19 | - | Clutch and controls                                 |
| Table 20 | - | Gearbox transmission                                |
| Table 21 | - | Differential housing                                |