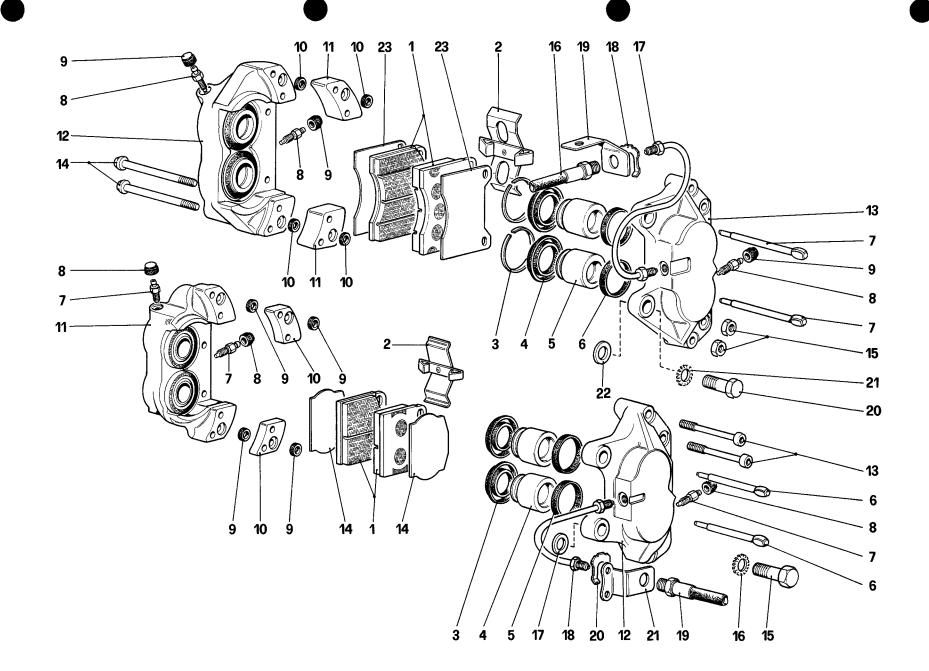

| Tavola 22 - | Differenziale e semiassi                              |
|-------------|-------------------------------------------------------|
| Tavola 23 - | Scatola cambio                                        |
| Tavola 24 - | Ruotismi albero primario cambio                       |
| Tavola 25 - | Ruotismi albero secondario cambio                     |
| Tavola 26 - | Comandi interni cambio                                |
| Tavola 27 - | Comandi esterni cambio                                |
| Tavola 28 - | Comando idraulico freni                               |
| Tavola 29 - | Impianto freni                                        |
| Tavola 30 - | Pinze freni anteriori e posteriori                    |
| Tavola 31 - | Comando freno a mano                                  |
| Tavola 32 - | Scatola guida e organi sterzo                         |
| Tavola 33 - | Comando sterzo                                        |
| Tavola 34 - | Sospensione anteriore - Ammortizzatore e disco freno  |
| Tavola 35 - | Sospensione anteriore - Leve                          |
| Tavola 36 - | Sospensione posteriore - Ammortizzatore e disco freno |
| Tavola 37 - | Sospensione posteriore - Leve                         |
| Tavola 38 - | Ruote                                                 |
| Tavola 39 - | Accensione motore                                     |
| Tavola 40 - | Generazione di corrente                               |
| Tavola 41 - | Compressore aria condizionata e comandi               |
| Tavola 42 - | Dotazione attrezzi                                    |