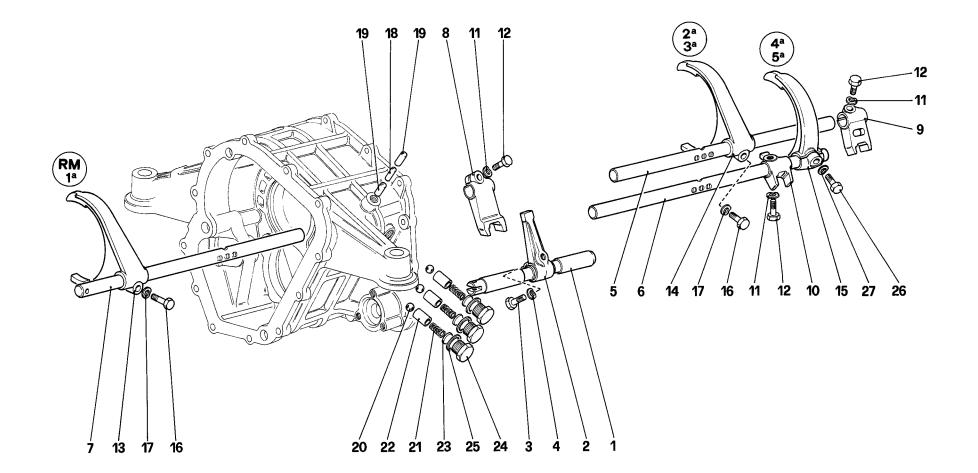

SB 00-17 10/22/85 Page 3

|             |      |              | PARTICOLARE - PART                                                   |                                                                          |
|-------------|------|--------------|----------------------------------------------------------------------|--------------------------------------------------------------------------|
| TAV.<br>NO. | RIF. | NO. DIS P.N. | DESCRIZIONE - DESCRIPTION                                            | NOTE - COMMENTS                                                          |
| 15          | 64   | 123622       | Anello di tenuta - Sealing ring                                      | Era (was) 123620                                                         |
| 15          | 71   | 14496301     | Rondella - Washer                                                    | Era (was) 14496311                                                       |
| 18          | 13   | 121212       | Forcellino completo - Fork complete                                  | Era (was) 121209                                                         |
| 20          | 15   | 121878       | Ingranaggio condotto<br>Driven gear                                  | Era Ingranaggio conduttore<br>Was driving gear<br>Dis. no. (p.n.) 121879 |
| 20          | 16   | 125499       | Cuscinetto - Bearing                                                 | Era (was) $121818$                                                       |
| 20          | 20   | 121879       | Ingranaggio conduttore<br>Driving gear                               | Era Ingranggio condotto<br>Was Driven Gear<br>Dis. no. (p.n.) 121878     |
| 21          | 22   | 14326007     | Tappo - Plug                                                         | Era (was) 11903111                                                       |
| 21          | 25   | 121929       | Anello - Ring                                                        | Era (was) 121919                                                         |
| 23          | 11   | 14326007     | Tappo - Plug                                                         | Era (was) 11903111                                                       |
| 25          | 27   | 122066       | Distanziale - Spacer                                                 | Era (was) 122026                                                         |
| 28          | 5    | 128435       | Tubo dal servofreno alla valvola<br>Hose from brake booster to valve | Sostituisce il no. 101538<br>Replaces p.n. 101538                        |
| 33          | 1    | 123099       | Piastrina tenuta avvisatore<br>Ring holding horn button              | Non era indicato<br>Was not identified                                   |
| 33          | 1    | 123098       | Ricoprimento mozzo volante<br>Cover for steering hub                 | 11 11 11<br>11 11 11                                                     |
| 36          | 3    | 125934       | Cuscinetto interno - Inner bearing                                   | Era (was) 125984                                                         |
| 36          | 14   | 128381       | Distanziale aggiuntivo<br>Additional spacer                          | Non era identificato<br>Was not identified                               |
|             | 27   | 125756       | Portamozzo Destro - R.H. hub carrier                                 | Era (was) 125977                                                         |