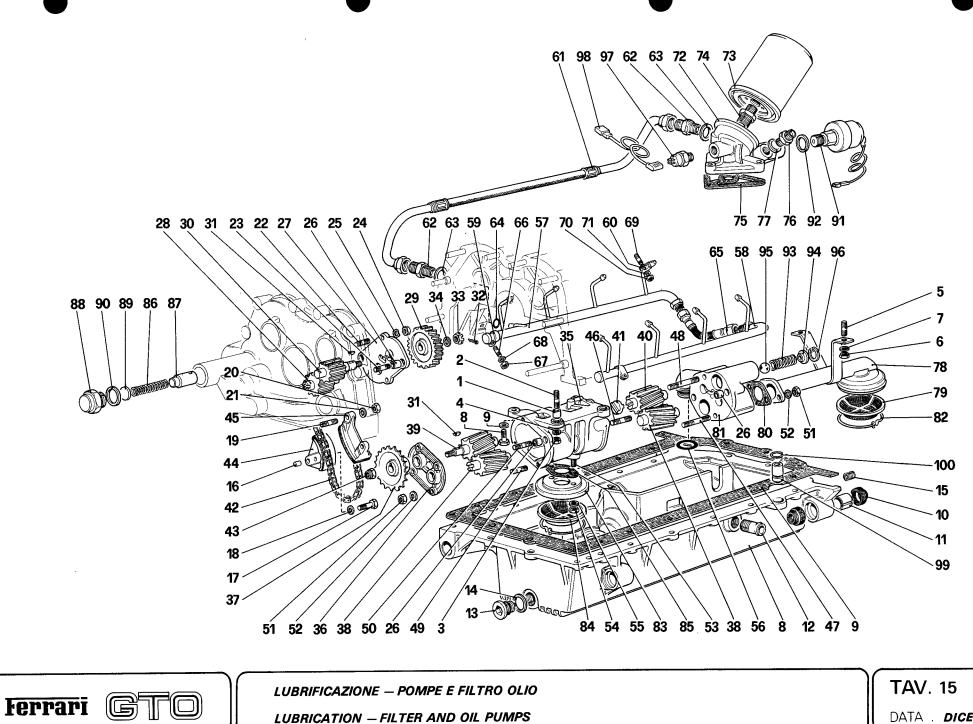

SB 00-17 10/22/85 Page 2

|        |       |                  | PARTICOLARE - PART                                                   |                                                   |
|--------|-------|------------------|----------------------------------------------------------------------|---------------------------------------------------|
| NO.    | RIF.  | NO. DIS P.N.     | DESCRIZIONE - DESCRIPTION                                            | NOTE - COMMENTS                                   |
| B<br>B | -     | 122597<br>122598 | Anello di tenuta - Sealing Ring<br>Anello di tenuta - Sealing Ring   | Era (was):122957<br>Era (was) 122958              |
| 8      | 14    | 128868           | Tappo inviolabilita centralina<br>Plug for sealed idle               | Non era indicato<br>Was not identified            |
| 8      | 24    | 122599           | Regolatore di pressione<br>Pressure regulator                        | и п п<br>п п п                                    |
| 9      | 35    | 128047           | Corpo farfalla Dx senza valvola<br>R.H. throttle body, without valve | и и п<br>и и п                                    |
| 9      | 36    | 128048           | Corpo farfalla Sx, senza valvola<br>L.H. throttle body without valve | 11 11 11<br>11 11 11                              |
| 9      | 35/36 | 128046           | Valvola aria addizionale<br>Additional air valve                     | н н н                                             |
| 9      | 35/36 | 128866           | O.R. inferiore per valvola<br>Lower O.R. for air valve               | п п п<br>п п п                                    |
| 9      | 35/36 | 128867           | O.R. superiore per valvola<br>Upper O.R. for air valve               | 0 0 0<br>0 0 0                                    |
| 10     | 36    | 61733400         | Guarnizione<br>Gasket                                                | Corretto rif. (era 30)<br>Corrected Ref. (was 30) |
| 11     | 9     | 123685           | Supporto Sx per turbo<br>Left (not right) mounting for turbo         | Era 123688<br>Was 123688                          |
| 12     | 17    | 128009           | Vite - Screw                                                         | Era (was) 118094                                  |
| 12     | 18    | 118251           | Dado - Nut                                                           | Era (was) 114748                                  |
| 12     | 19    | 128010           | Rondella - Washer                                                    | Era (was) 112761                                  |
|        |       |                  |                                                                      | •••                                               |

SB 00-17 10/22/85 Page 3

|             |      |              | PARTICOLARE - PART                                                   |                                                                          |
|-------------|------|--------------|----------------------------------------------------------------------|--------------------------------------------------------------------------|
| TAV.<br>NO. | RIF. | NO. DIS P.N. | DESCRIZIONE - DESCRIPTION                                            | NOTE - COMMENTS                                                          |
| 15          | 64   | 123622       | Anello di tenuta - Sealing ring                                      | Era (was) 123620                                                         |
| 15          | 71   | 14496301     | Rondella - Washer                                                    | Era (was) 14496311                                                       |
| 18          | 13   | 121212       | Forcellino completo - Fork complete                                  | Era (was) 121209                                                         |
| 20          | 15   | 121878       | Ingranaggio condotto<br>Driven gear                                  | Era Ingranaggio conduttore<br>Was driving gear<br>Dis. no. (p.n.) 121879 |
| 20          | 16   | 125499       | Cuscinetto - Bearing                                                 | Era (was) $121818$                                                       |
| 20          | 20   | 121879       | Ingranaggio conduttore<br>Driving gear                               | Era Ingranggio condotto<br>Was Driven Gear<br>Dis. no. (p.n.) 121878     |
| 21          | 22   | 14326007     | Tappo - Plug                                                         | Era (was) 11903111                                                       |
| 21          | 25   | 121929       | Anello - Ring                                                        | Era (was) 121919                                                         |
| 23          | 11   | 14326007     | Tappo - Plug                                                         | Era (was) 11903111                                                       |
| 25          | 27   | 122066       | Distanziale - Spacer                                                 | Era (was) 122026                                                         |
| 28          | 5    | 128435       | Tubo dal servofreno alla valvola<br>Hose from brake booster to valve | Sostituisce il no. 101538<br>Replaces p.n. 101538                        |
| 33          | 1    | 123099       | Piastrina tenuta avvisatore<br>Ring holding horn button              | Non era indicato<br>Was not identified                                   |
| 33          | 1    | 123098       | Ricoprimento mozzo volante<br>Cover for steering hub                 | 11 11 11<br>11 11 11                                                     |
| 36          | 3    | 125934       | Cuscinetto interno - Inner bearing                                   | Era (was) 125984                                                         |
| 36          | 14   | 128381       | Distanziale aggiuntivo<br>Additional spacer                          | Non era identificato<br>Was not identified                               |
|             | 27   | 125756       | Portamozzo Destro - R.H. hub carrier                                 | Era (was) 125977                                                         |

## LIST OF TABLES

| Table 1  | - | Crankcase                                           |
|----------|---|-----------------------------------------------------|
| Table 2  | - | Crankshaft - Connecting rods and pistons - Flywheel |
| Table 3  | - | Cylinder head (Right)                               |
| Table 4  | - | Cylinder head (Left)                                |
| Table 5  | - | Timing system - Tappets                             |
| Table 6  | - | Timing system - Controls                            |
| Table 7  | - | Fuel pump and pipes                                 |
| Table 8  | - | Fuel injection system                               |
| Table 9  | - | Throttle bodies and accelerator control             |
| Table 10 | • | Exhaust manifolds and heat exchangers               |
| Table 11 | - | Turbocharging system                                |
| Table 12 | - | Exhaust system                                      |
| Table 13 | - | Blow-by system                                      |
| Table 14 | - | Lubrication system                                  |
| Table 15 | - | Lubrication - Filter and oil pumps                  |
| Table 16 | - | Cooling system                                      |
| Table 17 | - | Water pump and pipings                              |
| Table 18 | - | Clutch release control                              |
| Table 19 | - | Clutch and controls                                 |
| Table 20 | - | Gearbox transmission                                |
| Table 21 | - | Differential housing                                |