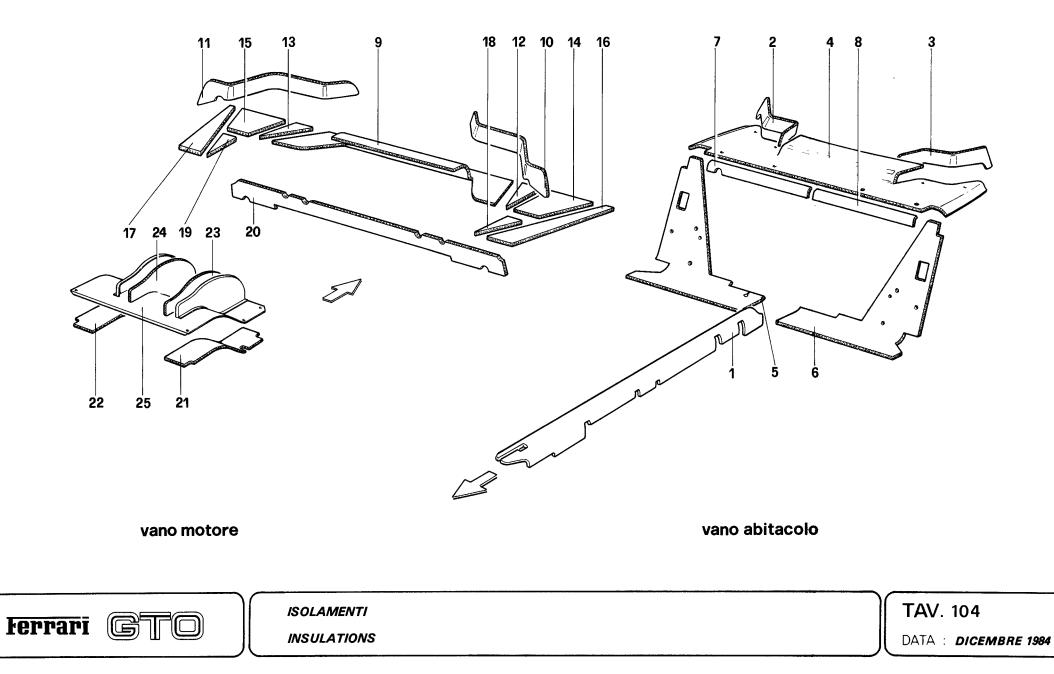

2 - Tavole numerate da TAV. 1 a TAV. 100 nelle quali sono rilevabili i singoli particolari meccanici componenti la vettura.

**3** - Tavole numerate da TAV. 101 a TAV. 200 sulle quali sono rilevabili i particolari di carrozzeria componenti la vettura.

2 - Tables marked from 1 up to 100 where the single mechanic parts are shown.

3 - Tables marked from 101 up to 200 where the body parts are shown.