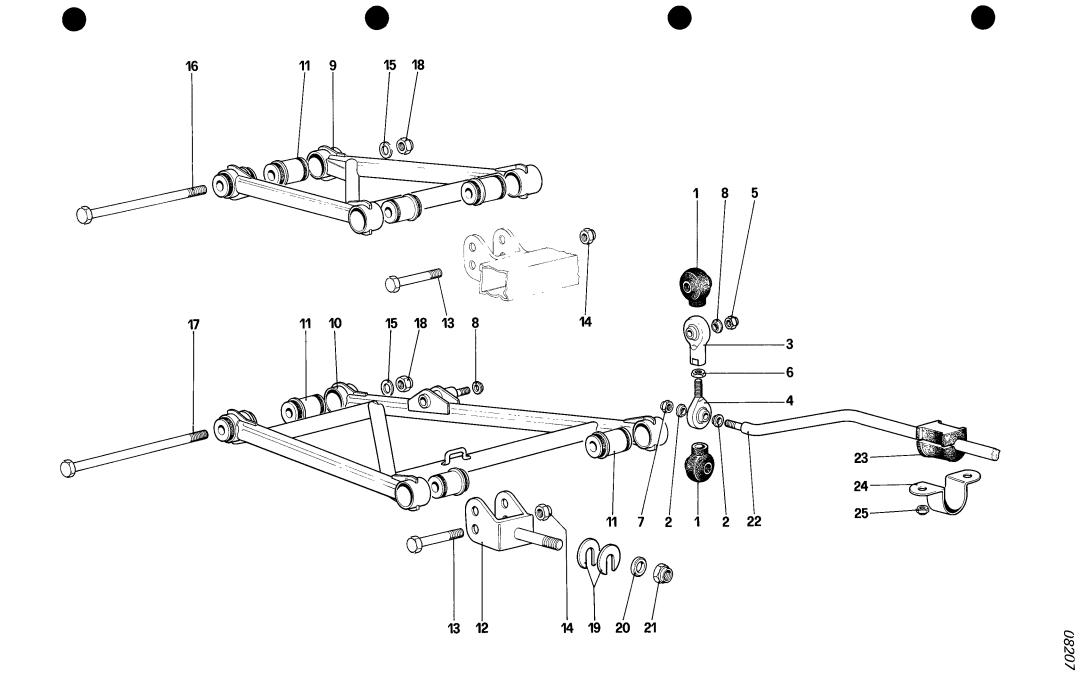

SB 00-17 10/22/85 Page 3

|             |      |              | PARTICOLARE - PART                                                   |                                                                          |
|-------------|------|--------------|----------------------------------------------------------------------|--------------------------------------------------------------------------|
| TAV.<br>NO. | RIF. | NO. DIS P.N. | DESCRIZIONE - DESCRIPTION                                            | NOTE - COMMENTS                                                          |
| 15          | 64   | 123622       | Anello di tenuta - Sealing ring                                      | Era (was) 123620                                                         |
| 15          | 71   | 14496301     | Rondella - Washer                                                    | Era (was) 14496311                                                       |
| 18          | 13   | 121212       | Forcellino completo - Fork complete                                  | Era (was) 121209                                                         |
| 20          | 15   | 121878       | Ingranaggio condotto<br>Driven gear                                  | Era Ingranaggio conduttore<br>Was driving gear<br>Dis. no. (p.n.) 121879 |
| 20          | 16   | 125499       | Cuscinetto - Bearing                                                 | Era (was) $121818$                                                       |
| 20          | 20   | 121879       | Ingranaggio conduttore<br>Driving gear                               | Era Ingranggio condotto<br>Was Driven Gear<br>Dis. no. (p.n.) 121878     |
| 21          | 22   | 14326007     | Tappo - Plug                                                         | Era (was) 11903111                                                       |
| 21          | 25   | 121929       | Anello - Ring                                                        | Era (was) 121919                                                         |
| 23          | 11   | 14326007     | Tappo - Plug                                                         | Era (was) 11903111                                                       |
| 25          | 27   | 122066       | Distanziale - Spacer                                                 | Era (was) 122026                                                         |
| 28          | 5    | 128435       | Tubo dal servofreno alla valvola<br>Hose from brake booster to valve | Sostituisce il no. 101538<br>Replaces p.n. 101538                        |
| 33          | 1    | 123099       | Piastrina tenuta avvisatore<br>Ring holding horn button              | Non era indicato<br>Was not identified                                   |
| 33          | 1    | 123098       | Ricoprimento mozzo volante<br>Cover for steering hub                 | 11 11 11<br>11 11 11                                                     |
| 36          | 3    | 125934       | Cuscinetto interno - Inner bearing                                   | Era (was) 125984                                                         |
| 36          | 14   | 128381       | Distanziale aggiuntivo<br>Additional spacer                          | Non era identificato<br>Was not identified                               |
|             | 27   | 125756       | Portamozzo Destro - R.H. hub carrier                                 | Era (was) 125977                                                         |

# NUOVO RIFERIMENTO - NEW REFERENCE

|      |      |              | PARTICOLARE - PART                                             |                                                     |
|------|------|--------------|----------------------------------------------------------------|-----------------------------------------------------|
| TAV. | 1    |              |                                                                |                                                     |
| NO.  | RIF. | NO. DIS P.N. | DESCRIZIONE - DESCRIPTION                                      | NOTE - COMMENTS                                     |
| 36   | 27   | 125755       | Portamozzo Sinistro - L. H. hub carrier                        | Era (was) 125978                                    |
| 36   | 28   | 125976       | Flangia tenuta cuscinetto<br>Flange holding bearing            | Per portamozzo 125755-6<br>For hub carrier 125755-6 |
| 37   | 2    | 122425       | Distanziale - Spacer                                           | Era (was) 124425                                    |
| 38   |      | 128514       | Pneumatico ant Front tire<br>Pirelli P7 225/50 VR16            | A richiesta - Upon reque                            |
| 38   | -    | 128515       | Pneumatico post Rear tire<br>Pirelli P7 265/50 VR16            | n n n                                               |
| 39   | 8    | 107940       | O.R. fra calotta e supporto<br>O.R. between cap and housing    | Non era identificato<br>Was not identified          |
| 39   | 12   | 122974       | Anello seeger - Seeger ring                                    | Era (was) 122794                                    |
| 39   | 30   | 126699       | Prolunga per candela<br>Extension for spark plug               | Sosituisce in no.122927<br>Replaces p.n. 122927     |
| 42   | 16   | 125758       | Chiave fissaggio ruote<br>Wrench for wheel nut                 | Era (was) 123758                                    |
| 105  | 39   | 61802500     | Riparo Dx completo - Right protection (complete)               | Era (was) 61741900                                  |
| 105  | 40   | 61802600     | Riparo Sx completo - Left protection (complete)                | Era (was) 61742000                                  |
| 107  | 31   | 61667800     | Fanale ant. direz posizione Dx<br>R.F. parking direction light | Era (was) 61668700                                  |
| L14  | 24   | 61017300     | Staffa Dx - Right bracket                                      | Era (was) 61445000                                  |
| L14  | 24   | 61017400     | Staffa Sx - Left bracket                                       | n n n                                               |
|      |      |              |                                                                |                                                     |
|      |      |              |                                                                |                                                     |