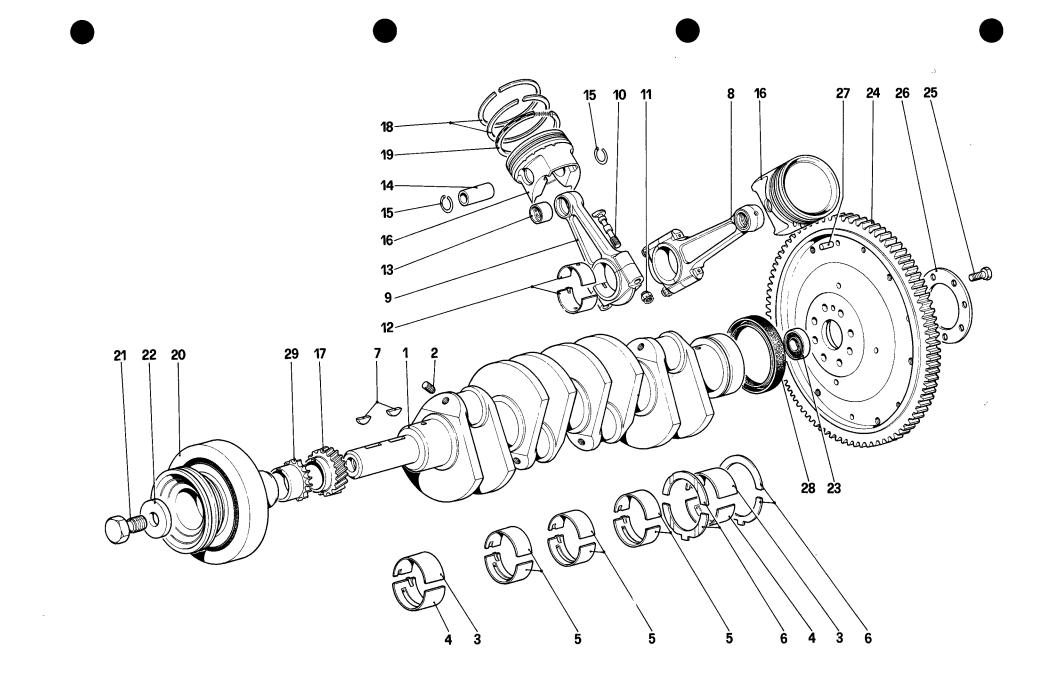

## ELENCO DELLE TAVOLE

| Tavola 1 -  | Basamento                                        |
|-------------|--------------------------------------------------|
| Tavola 2 -  | Albero motore - bielle e pistoni - volano motore |
| Tavola 3 -  | Testa cilindri destra                            |
| Tavola 4 -  | Testa cilindri sinistra                          |
| Tavola 5 -  | Distribuzione - punterie                         |
| Tavola 6 -  | Distribuzione - comandi                          |
| Tavola 7 -  | Pompa e tubazioni alimentazione                  |
| Tavola 8 -  | Impianto iniezione                               |
| Tavola 9 -  | Corpi farfalla e comando acceleratore            |
| Tavola 10 - | Collettori e scambiatori di calore               |
| Tavola 11 - | Impianto sovralimentazione                       |
| Tavola 12 - | Impianto di scarico                              |
| Tavola 13 - | Riciclo vapori olio                              |
| Tavola 14 - | Lubrificazione                                   |
| Tavola 15 - | Lubrificazione - Pompe e filtro olio             |
| Tavola 16 - | Impianto raffreddamento                          |
| Tavola 17 - | Pompa acqua e tubazioni                          |
| Tavola 18 - | Comando disinnesto frizione                      |
| Tavola 19 - | Frizione e comandi                               |
| Tavola 20-  | Rinvio cambio                                    |
| Tavola 21 - | Scatola differenziale                            |

## LIST OF TABLES

| Table 1  | - | Crankcase                                           |
|----------|---|-----------------------------------------------------|
| Table 2  | - | Crankshaft - Connecting rods and pistons - Flywheel |
| Table 3  | - | Cylinder head (Right)                               |
| Table 4  | - | Cylinder head (Left)                                |
| Table 5  | - | Timing system - Tappets                             |
| Table 6  | - | Timing system - Controls                            |
| Table 7  | - | Fuel pump and pipes                                 |
| Table 8  | - | Fuel injection system                               |
| Table 9  | - | Throttle bodies and accelerator control             |
| Table 10 | • | Exhaust manifolds and heat exchangers               |
| Table 11 | - | Turbocharging system                                |
| Table 12 | - | Exhaust system                                      |
| Table 13 | - | Blow-by system                                      |
| Table 14 | - | Lubrication system                                  |
| Table 15 | - | Lubrication - Filter and oil pumps                  |
| Table 16 | - | Cooling system                                      |
| Table 17 | - | Water pump and pipings                              |
| Table 18 | - | Clutch release control                              |
| Table 19 | - | Clutch and controls                                 |
| Table 20 | - | Gearbox transmission                                |
| Table 21 | - | Differential housing                                |

## LISTE DES TABLES

| Table 1  | - | Carter de vilebrequin                              |
|----------|---|----------------------------------------------------|
| Table 2  | - | Vilebrequin, bielles et pistons, volant moteur     |
| Table 3  |   | Culasse de cylindre (Droite)                       |
| Table 4  | - | Culasse de cylindre (Gauche)                       |
| Table 5  |   | Distribution - Poussoirs                           |
| Table 6  | - | Distribution - Commandes                           |
| Table 7  | - | Pompes et tuyautage d'alimentation                 |
| Table 8  | - | Injection                                          |
| Table 9  | - | Corps des papillons et commande d'accélérateur     |
| Table 10 | - | Collecteurs d'échappement et échangeurs de chaleur |
| Table 11 |   | Système de suralimentation                         |
| Table 12 | - | Système d'echappement                              |
| Table 13 | - | Blow-by                                            |
| Table 14 | - | Système de lubrification                           |
| Table 15 | - | Lubrification - Filters et pompe a huile           |
| Table 16 | - | Système de refroidissement                         |
| Table 17 | - | Pompe à eau et tuyauterie                          |
| Table 18 | - | Commande de debrayage                              |
| Table 19 | • | Embrayage et commandes                             |
| Table 20 | - | Renvoi de boite de vitesses                        |
| Table 21 |   | Boîte de differéntiel                              |