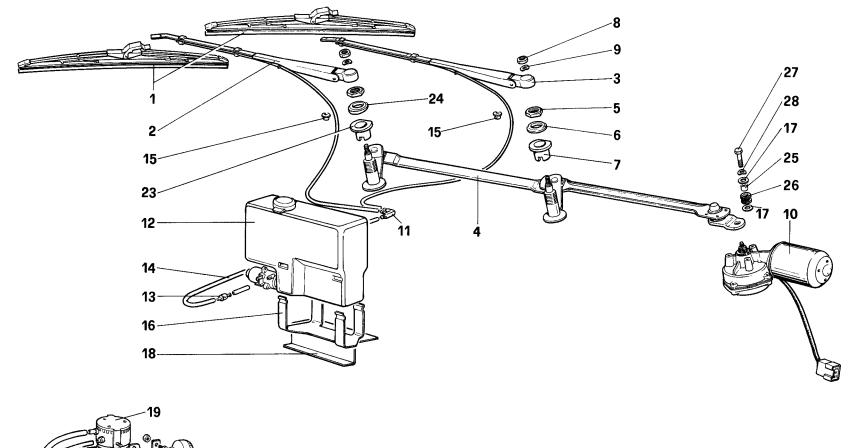

>115608<br>61667000<br>61680700<br>61680700<br>61680700<br>6166500<br>61668700 | <b>h</b><br>1<br>1<br>1<br>1<br>1<br>1<br>1<br>1<br>1<br>2<br>2 | Cavi parte anteriore Dx.<br>Cavi parte anteriore Sx.<br>Cavi plancia<br>Cavi parte posteriore<br>Cavi tunnel<br>Cavo leva freno a mano<br>Cavi impianto A.C.<br>Cavi proiettore Dx.<br>Cavi proiettore Sx.<br>Cavo motorino avviam. e generatore<br>Cavi servizi motore<br>Cavi sul motore lato Dx.<br>Cavi sul motore lato Sx.<br>Cavi porta<br>Cavi luce targa | Right front cables<br>Left front cables<br>Dash-board cables<br>Rear cables<br>Tunnel cables<br>Cable for lever parking brake<br>Cables for right head lamp<br>Cables for left head lamp<br>Cables for right side motor<br>Cables for right side motor<br>Door cables<br>Cables for number plate light |







TERGI LAVACRISTALLO E TROMBE

WINDSHIELD WIPER - WASHER AND HORN

TAV. 113

# tavola 113

| RH.                 | Dis.No.<br>Part.No.                                                                                                                                                          | aty                                                                                    | DENOMINAZIONE                                                                                                                                                                                                                                                                                                      | DESCRIPTION