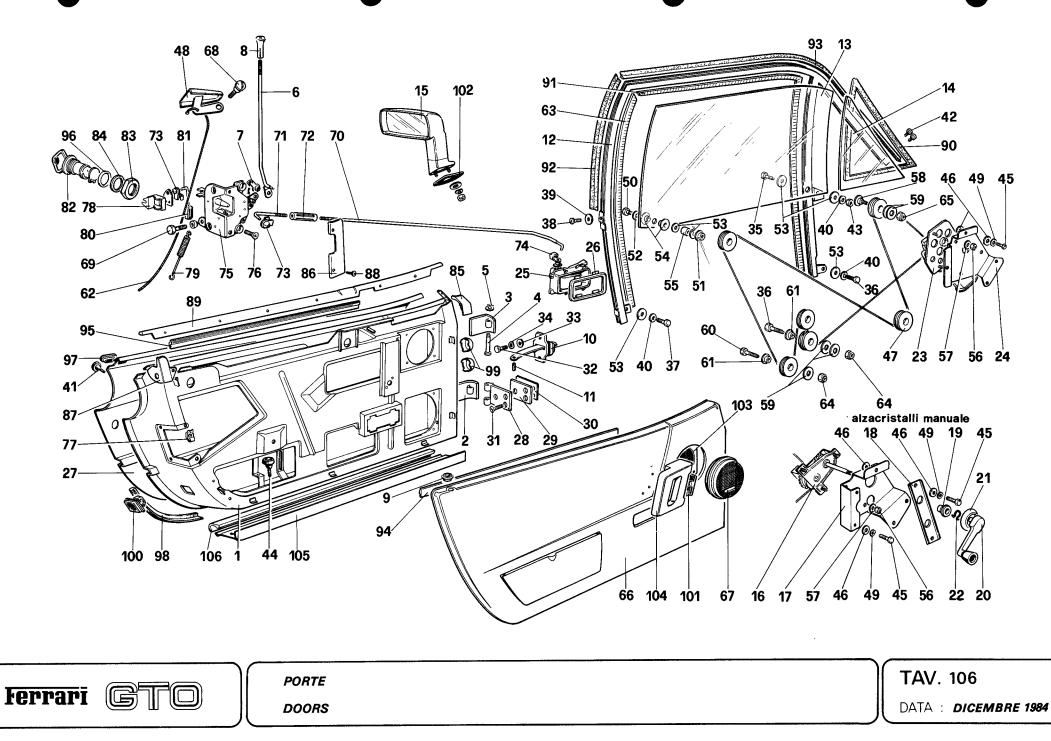

SB 00-17 10/22/85 Page 2

|        |       |                  | PARTICOLARE - PART                                                   |                                                   |
|--------|-------|------------------|----------------------------------------------------------------------|---------------------------------------------------|
| NO.    | RIF.  | NO. DIS P.N.     | DESCRIZIONE - DESCRIPTION                                            | NOTE - COMMENTS                                   |
| B<br>B | -     | 122597<br>122598 | Anello di tenuta - Sealing Ring<br>Anello di tenuta - Sealing Ring   | Era (was):122957<br>Era (was) 122958              |
| 8      | 14    | 128868           | Tappo inviolabilita centralina<br>Plug for sealed idle               | Non era indicato<br>Was not identified            |
| 8      | 24    | 122599           | Regolatore di pressione<br>Pressure regulator                        | и п п<br>п п п                                    |
| 9      | 35    | 128047           | Corpo farfalla Dx senza valvola<br>R.H. throttle body, without valve | и и п<br>и и п                                    |
| 9      | 36    | 128048           | Corpo farfalla Sx, senza valvola<br>L.H. throttle body without valve | 11 11 11<br>11 11 11                              |
| 9      | 35/36 | 128046           | Valvola aria addizionale<br>Additional air valve                     | н н н                                             |
| 9      | 35/36 | 128866           | O.R. inferiore per valvola<br>Lower O.R. for air valve               | п п п<br>п п п                                    |
| 9      | 35/36 | 128867           | O.R. superiore per valvola<br>Upper O.R. for air valve               | 0 0 0<br>0 0 0                                    |
| 10     | 36    | 61733400         | Guarnizione<br>Gasket                                                | Corretto rif. (era 30)<br>Corrected Ref. (was 30) |
| 11     | 9     | 123685           | Supporto Sx per turbo<br>Left (not right) mounting for turbo         | Era 123688<br>Was 123688                          |
| 12     | 17    | 128009           | Vite - Screw                                                         | Era (was) 118094                                  |
| 12     | 18    | 118251           | Dado - Nut                                                           | Era (was) 114748                                  |
| 12     | 19    | 128010           | Rondella - Washer                                                    | Era (was) 112761                                  |
|        |       |                  |                                                                      | •••                                               |

SB 00-17 10/22/85 Page 3

|             |      |              | PARTICOLARE - PART                                                   |                                                                          |
|-------------|------|--------------|----------------------------------------------------------------------|--------------------------------------------------------------------------|
| TAV.<br>NO. | RIF. | NO. DIS P.N. | DESCRIZIONE - DESCRIPTION                                            | NOTE - COMMENTS                                                          |
| 15          | 64   | 123622       | Anello di tenuta - Sealing ring                                      | Era (was) 123620                                                         |
| 15          | 71   | 14496301     | Rondella - Washer                                                    | Era (was) 14496311                                                       |
| 18          | 13   | 121212       | Forcellino completo - Fork complete                                  | Era (was) 121209                                                         |
| 20          | 15   | 121878       | Ingranaggio condotto<br>Driven gear                                  | Era Ingranaggio conduttore<br>Was driving gear<br>Dis. no. (p.n.) 121879 |
| 20          | 16   | 125499       | Cuscinetto - Bearing                                                 | Era (was) $121818$                                                       |
| 20          | 20   | 121879       | Ingranaggio conduttore<br>Driving gear                               | Era Ingranggio condotto<br>Was Driven Gear<br>Dis. no. (p.n.) 121878     |
| 21          | 22   | 14326007     | Tappo - Plug                                                         | Era (was) 11903111                                                       |
| 21          | 25   | 121929       | Anello - Ring                                                        | Era (was) 121919                                                         |
| 23          | 11   | 14326007     | Tappo - Plug                                                         | Era (was) 11903111                                                       |
| 25          | 27   | 122066       | Distanziale - Spacer                                                 | Era (was) 122026                                                         |
| 28          | 5    | 128435       | Tubo dal servofreno alla valvola<br>Hose from brake booster to valve | Sostituisce il no. 101538<br>Replaces p.n. 101538                        |
| 33          | 1    | 123099       | Piastrina tenuta avvisatore<br>Ring holding horn button              | Non era indicato<br>Was not identified                                   |
| 33          | 1    | 123098       | Ricoprimento mozzo volante<br>Cover for steering hub                 | 11 11 11<br>11 11 11                                                     |
| 36          | 3    | 125934       | Cuscinetto interno - Inner bearing                                   | Era (was) 125984                                                         |
| 36          | 14   | 128381       | Distanziale aggiuntivo<br>Additional spacer                          | Non era identificato<br>Was not identified                               |
|             | 27   | 125756       | Portamozzo Destro - R.H. hub carrier                                 | Era (was) 125977                                                         |

# NUOVO RIFERIMENTO - NEW REFERENCE

|      |      |              | PARTICOLARE - PART                                             |                                                     |
|------|------|--------------|----------------------------------------------------------------|-----------------------------------------------------|
| TAV. | 1    |              |                                                                |                                                     |
| NO.  | RIF. | NO. DIS P.N. | DESCRIZIONE - DESCRIPTION                                      | NOTE - COMMENTS                                     |
| 36   | 27   | 125755       | Portamozzo Sinistro - L. H. hub carrier                        | Era (was) 125978                                    |
| 36   | 28   | 125976       | Flangia tenuta cuscinetto<br>Flange holding bearing            | Per portamozzo 125755-6<br>For hub carrier 125755-6 |
| 37   | 2    | 122425       | Distanziale - Spacer                                           | Era (was) 124425                                    |
| 38   |      | 128514       | Pneumatico ant Front tire<br>Pirelli P7 225/50 VR16            | A richiesta - Upon reque                            |
| 38   | -    | 128515       | Pneumatico post Rear tire<br>Pirelli P7 265/50 VR16            | n n n                                               |
| 39   | 8    | 107940       | O.R. fra calotta e supporto<br>O.R. between cap and housing    | Non era identificato<br>Was not identified          |
| 39   | 12   | 122974       | Anello seeger - Seeger ring                                    | Era (was) 122794                                    |
| 39   | 30   | 126699       | Prolunga per candela<br>Extension for spark plug               | Sosituisce in no.122927<br>Replaces p.n. 122927     |
| 42   | 16   | 125758       | Chiave fissaggio ruote<br>Wrench for wheel nut                 | Era (was) 123758                                    |
| 105  | 39   | 61802500     | Riparo Dx completo - Right protection (complete)               | Era (was) 61741900                                  |
| 105  | 40   | 61802600     | Riparo Sx completo - Left protection (complete)                | Era (was) 61742000                                  |
| 107  | 31   | 61667800     | Fanale ant. direz posizione Dx<br>R.F. parking direction light | Era (was) 61668700                                  |
| L14  | 24   | 61017300     | Staffa Dx - Right bracket                                      | Era (was) 61445000                                  |
| L14  | 24   | 61017400     | Staffa Sx - Left bracket                                       | n n n                                               |
|      |      |              |                                                                |                                                     |
|      |      |              |                                                                |                                                     |