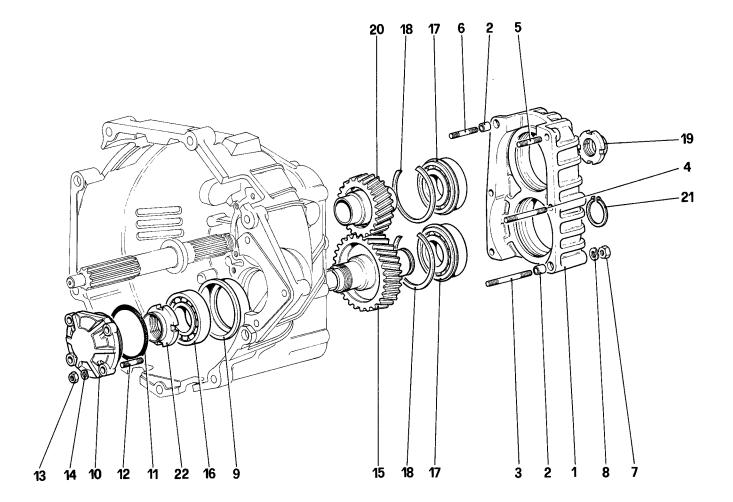

SB 00-17 10/22/85 Page 3

|             |      |              | PARTICOLARE - PART                                                   |                                                                          |
|-------------|------|--------------|----------------------------------------------------------------------|--------------------------------------------------------------------------|
| TAV.<br>NO. | RIF. | NO. DIS P.N. | DESCRIZIONE - DESCRIPTION                                            | NOTE - COMMENTS                                                          |
| 15          | 64   | 123622       | Anello di tenuta - Sealing ring                                      | Era (was) 123620                                                         |
| 15          | 71   | 14496301     | Rondella - Washer                                                    | Era (was) 14496311                                                       |
| 18          | 13   | 121212       | Forcellino completo - Fork complete                                  | Era (was) 121209                                                         |
| 20          | 15   | 121878       | Ingranaggio condotto<br>Driven gear                                  | Era Ingranaggio conduttore<br>Was driving gear<br>Dis. no. (p.n.) 121879 |
| 20          | 16   | 125499       | Cuscinetto - Bearing                                                 | Era (was) $121818$                                                       |
| 20          | 20   | 121879       | Ingranaggio conduttore<br>Driving gear                               | Era Ingranggio condotto<br>Was Driven Gear<br>Dis. no. (p.n.) 121878     |
| 21          | 22   | 14326007     | Tappo - Plug                                                         | Era (was) 11903111                                                       |
| 21          | 25   | 121929       | Anello - Ring                                                        | Era (was) 121919                                                         |
| 23          | 11   | 14326007     | Tappo - Plug                                                         | Era (was) 11903111                                                       |
| 25          | 27   | 122066       | Distanziale - Spacer                                                 | Era (was) 122026                                                         |
| 28          | 5    | 128435       | Tubo dal servofreno alla valvola<br>Hose from brake booster to valve | Sostituisce il no. 101538<br>Replaces p.n. 101538                        |
| 33          | 1    | 123099       | Piastrina tenuta avvisatore<br>Ring holding horn button              | Non era indicato<br>Was not identified                                   |
| 33          | 1    | 123098       | Ricoprimento mozzo volante<br>Cover for steering hub                 | 11 11 11<br>11 11 11                                                     |
| 36          | 3    | 125934       | Cuscinetto interno - Inner bearing                                   | Era (was) 125984                                                         |
| 36          | 14   | 128381       | Distanziale aggiuntivo<br>Additional spacer                          | Non era identificato<br>Was not identified                               |
|             | 27   | 125756       | Portamozzo Destro - R.H. hub carrier                                 | Era (was) 125977                                                         |