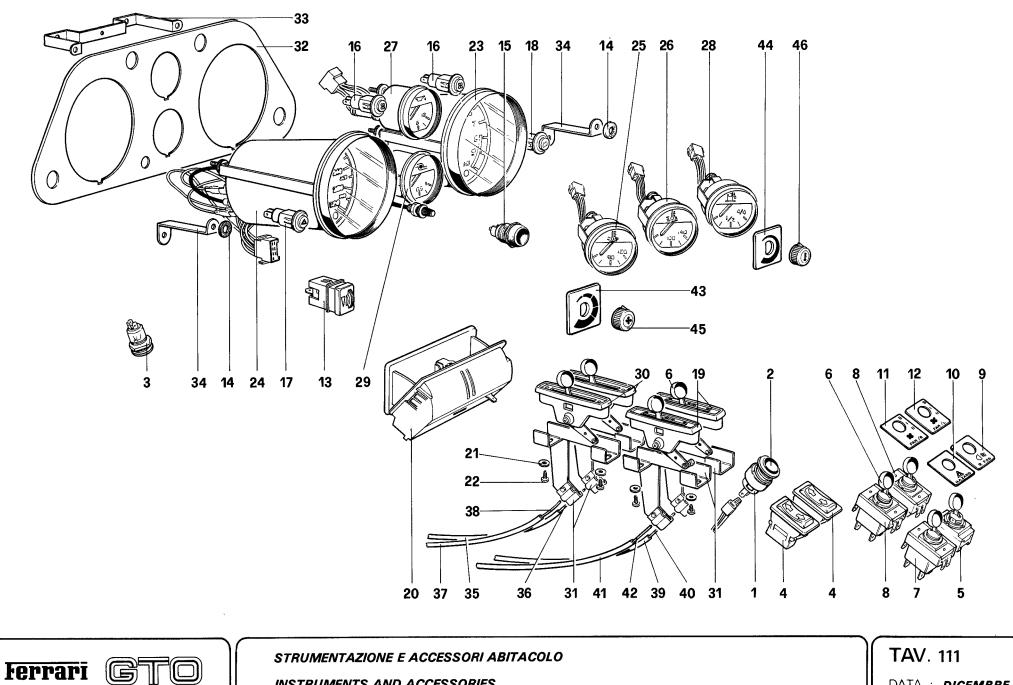

SB 00-17 10/22/85 Page 2

|        |       |                  | PARTICOLARE - PART                                                   |                                                   |
|--------|-------|------------------|----------------------------------------------------------------------|---------------------------------------------------|
| NO.    | RIF.  | NO. DIS P.N.     | DESCRIZIONE - DESCRIPTION                                            | NOTE - COMMENTS                                   |
| B<br>B | -     | 122597<br>122598 | Anello di tenuta - Sealing Ring<br>Anello di tenuta - Sealing Ring   | Era (was):122957<br>Era (was) 122958              |
| 8      | 14    | 128868           | Tappo inviolabilita centralina<br>Plug for sealed idle               | Non era indicato<br>Was not identified            |
| 8      | 24    | 122599           | Regolatore di pressione<br>Pressure regulator                        | и п п<br>п п п                                    |
| 9      | 35    | 128047           | Corpo farfalla Dx senza valvola<br>R.H. throttle body, without valve | и и п<br>и и п                                    |
| 9      | 36    | 128048           | Corpo farfalla Sx, senza valvola<br>L.H. throttle body without valve | 11 11 11<br>11 11 11                              |
| 9      | 35/36 | 128046           | Valvola aria addizionale<br>Additional air valve                     | н н н                                             |
| 9      | 35/36 | 128866           | O.R. inferiore per valvola<br>Lower O.R. for air valve               | п п п<br>п п п                                    |
| 9      | 35/36 | 128867           | O.R. superiore per valvola<br>Upper O.R. for air valve               | 0 0 0<br>0 0 0                                    |
| 10     | 36    | 61733400         | Guarnizione<br>Gasket                                                | Corretto rif. (era 30)<br>Corrected Ref. (was 30) |
| 11     | 9     | 123685           | Supporto Sx per turbo<br>Left (not right) mounting for turbo         | Era 123688<br>Was 123688                          |
| 12     | 17    | 128009           | Vite - Screw                                                         | Era (was) 118094                                  |
| 12     | 18    | 118251           | Dado - Nut                                                           | Era (was) 114748                                  |
| 12     | 19    | 128010           | Rondella - Washer                                                    | Era (was) 112761                                  |
|        |       |                  |                                                                      | •••                                               |

SB 00-17 10/22/85 Page 3

|             |      |              | PARTICOLARE - PART                                                   |                                                                          |
|-------------|------|--------------|----------------------------------------------------------------------|--------------------------------------------------------------------------|
| TAV.<br>NO. | RIF. | NO. DIS P.N. | DESCRIZIONE - DESCRIPTION                                            | NOTE - COMMENTS                                                          |
| 15          | 64   | 123622       | Anello di tenuta - Sealing ring                                      | Era (was) 123620                                                         |
| 15          | 71   | 14496301     | Rondella - Washer                                                    | Era (was) 14496311                                                       |
| 18          | 13   | 121212       | Forcellino completo - Fork complete                                  | Era (was) 121209                                                         |
| 20          | 15   | 121878       | Ingranaggio condotto<br>Driven gear                                  | Era Ingranaggio conduttore<br>Was driving gear<br>Dis. no. (p.n.) 121879 |
| 20          | 16   | 125499       | Cuscinetto - Bearing                                                 | Era (was) $121818$                                                       |
| 20          | 20   | 121879       | Ingranaggio conduttore<br>Driving gear                               | Era Ingranggio condotto<br>Was Driven Gear<br>Dis. no. (p.n.) 121878     |
| 21          | 22   | 14326007     | Tappo - Plug                                                         | Era (was) 11903111                                                       |
| 21          | 25   | 121929       | Anello - Ring                                                        | Era (was) 121919                                                         |
| 23          | 11   | 14326007     | Tappo - Plug                                                         | Era (was) 11903111                                                       |
| 25          | 27   | 122066       | Distanziale - Spacer                                                 | Era (was) 122026                                                         |
| 28          | 5    | 128435       | Tubo dal servofreno alla valvola<br>Hose from brake booster to valve | Sostituisce il no. 101538<br>Replaces p.n. 101538                        |
| 33          | 1    | 123099       | Piastrina tenuta avvisatore<br>Ring holding horn button              | Non era indicato<br>Was not identified                                   |
| 33          | 1    | 123098       | Ricoprimento mozzo volante<br>Cover for steering hub                 | 11 11 11<br>11 11 11                                                     |
| 36          | 3    | 125934       | Cuscinetto interno - Inner bearing                                   | Era (was) 125984                                                         |
| 36          | 14   | 128381       | Distanziale aggiuntivo<br>Additional spacer                          | Non era identificato<br>Was not identified                               |
|             | 27   | 125756       | Portamozzo Destro - R.H. hub carrier                                 | Era (was) 125977                                                         |

# NUOVO RIFERIMENTO - NEW REFERENCE

|      |      |              | PARTICOLARE - PART                                             |                                                     |
|------|------|--------------|----------------------------------------------------------------|-----------------------------------------------------|
| TAV. | 1    |              |                                                                |                                                     |
| NO.  | RIF. | NO. DIS P.N. | DESCRIZIONE - DESCRIPTION                                      | NOTE - COMMENTS                                     |
| 36   | 27   | 125755       | Portamozzo Sinistro - L. H. hub carrier                        | Era (was) 125978                                    |
| 36   | 28   | 125976       | Flangia tenuta cuscinetto<br>Flange holding bearing            | Per portamozzo 125755-6<br>For hub carrier 125755-6 |
| 37   | 2    | 122425       | Distanziale - Spacer                                           | Era (was) 124425                                    |
| 38   |      | 128514       | Pneumatico ant Front tire<br>Pirelli P7 225/50 VR16            | A richiesta - Upon reque                            |
| 38   | -    | 128515       | Pneumatico post Rear tire<br>Pirelli P7 265/50 VR16            | n n n                                               |
| 39   | 8    | 107940       | O.R. fra calotta e supporto<br>O.R. between cap and housing    | Non era identificato<br>Was not identified          |
| 39   | 12   | 122974       | Anello seeger - Seeger ring                                    | Era (was) 122794                                    |
| 39   | 30   | 126699       | Prolunga per candela<br>Extension for spark plug               | Sosituisce in no.122927<br>Replaces p.n. 122927     |
| 42   | 16   | 125758       | Chiave fissaggio ruote<br>Wrench for wheel nut                 | Era (was) 123758                                    |
| 105  | 39   | 61802500     | Riparo Dx completo - Right protection (complete)               | Era (was) 61741900                                  |
| 105  | 40   | 61802600     | Riparo Sx completo - Left protection (complete)                | Era (was) 61742000                                  |
| 107  | 31   | 61667800     | Fanale ant. direz posizione Dx<br>R.F. parking direction light | Era (was) 61668700                                  |
| L14  | 24   | 61017300     | Staffa Dx - Right bracket                                      | Era (was) 61445000                                  |
| L14  | 24   | 61017400     | Staffa Sx - Left bracket                                       | n n n                                               |
|      |      |              |                                                                |                                                     |
|      |      |              |                                                                |                                                     |