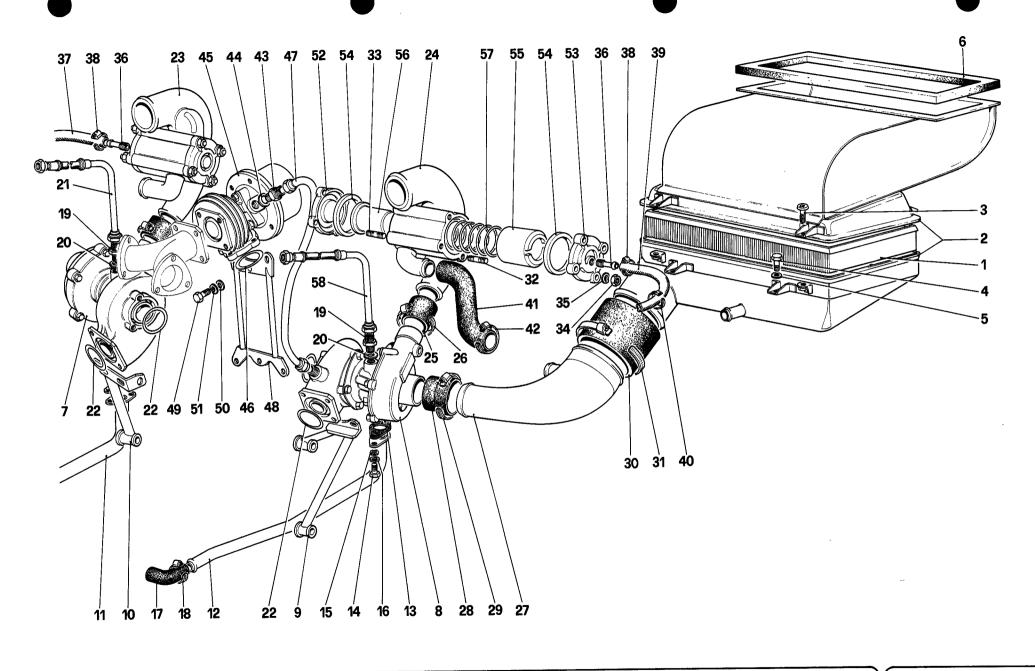

## ELENCO DELLE TAVOLE

| Tavola 1 -  | Basamento                                        |
|-------------|--------------------------------------------------|
| Tavola 2 -  | Albero motore - bielle e pistoni - volano motore |
| Tavola 3 -  | Testa cilindri destra                            |
| Tavola 4 -  | Testa cilindri sinistra                          |
| Tavola 5 -  | Distribuzione - punterie                         |
| Tavola 6 -  | Distribuzione - comandi                          |
| Tavola 7 -  | Pompa e tubazioni alimentazione                  |
| Tavola 8 -  | Impianto iniezione                               |
| Tavola 9 -  | Corpi farfalla e comando acceleratore            |
| Tavola 10 - | Collettori e scambiatori di calore               |
| Tavola 11 - | Impianto sovralimentazione                       |
| Tavola 12 - | Impianto di scarico                              |
| Tavola 13 - | Riciclo vapori olio                              |
| Tavola 14 - | Lubrificazione                                   |
| Tavola 15 - | Lubrificazione - Pompe e filtro olio             |
| Tavola 16 - | Impianto raffreddamento                          |
| Tavola 17 - | Pompa acqua e tubazioni                          |
| Tavola 18 - | Comando disinnesto frizione                      |
| Tavola 19 - | Frizione e comandi                               |
| Tavola 20-  | Rinvio cambio                                    |
| Tavola 21 - | Scatola differenziale                            |

## LIST OF TABLES

| Table 1  | - | Crankcase                                           |
|----------|---|-----------------------------------------------------|
| Table 2  | - | Crankshaft - Connecting rods and pistons - Flywheel |
| Table 3  | - | Cylinder head (Right)                               |
| Table 4  | - | Cylinder head (Left)                                |
| Table 5  | - | Timing system - Tappets                             |
| Table 6  | - | Timing system - Controls                            |
| Table 7  | - | Fuel pump and pipes                                 |
| Table 8  | - | Fuel injection system                               |
| Table 9  | - | Throttle bodies and accelerator control             |
| Table 10 | • | Exhaust manifolds and heat exchangers               |
| Table 11 | - | Turbocharging system                                |
| Table 12 | - | Exhaust system                                      |
| Table 13 | - | Blow-by system                                      |
| Table 14 | - | Lubrication system                                  |
| Table 15 | - | Lubrication - Filter and oil pumps                  |
| Table 16 | - | Cooling system                                      |
| Table 17 | - | Water pump and pipings                              |
| Table 18 | - | Clutch release control                              |
| Table 19 | - | Clutch and controls                                 |
| Table 20 | - | Gearbox transmission                                |
| Table 21 | - | Differential housing                                |