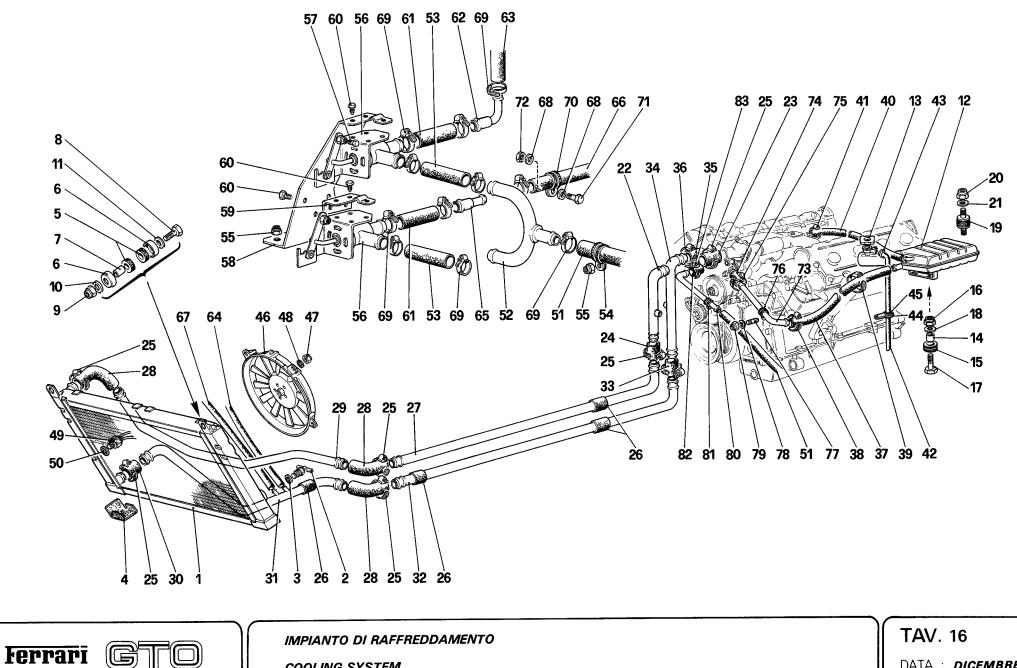

## ELENCO DELLE TAVOLE

| Tavola 1 -  | Basamento                                        |
|-------------|--------------------------------------------------|
| Tavola 2 -  | Albero motore - bielle e pistoni - volano motore |
| Tavola 3 -  | Testa cilindri destra                            |
| Tavola 4 -  | Testa cilindri sinistra                          |
| Tavola 5 -  | Distribuzione - punterie                         |
| Tavola 6 -  | Distribuzione - comandi                          |
| Tavola 7 -  | Pompa e tubazioni alimentazione                  |
| Tavola 8 -  | Impianto iniezione                               |
| Tavola 9 -  | Corpi farfalla e comando acceleratore            |
| Tavola 10 - | Collettori e scambiatori di calore               |
| Tavola 11 - | Impianto sovralimentazione                       |
| Tavola 12 - | Impianto di scarico                              |
| Tavola 13 - | Riciclo vapori olio                              |
| Tavola 14 - | Lubrificazione                                   |
| Tavola 15 - | Lubrificazione - Pompe e filtro olio             |
| Tavola 16 - | Impianto raffreddamento                          |
| Tavola 17 - | Pompa acqua e tubazioni                          |
| Tavola 18 - | Comando disinnesto frizione                      |
| Tavola 19 - | Frizione e comandi                               |
| Tavola 20-  | Rinvio cambio                                    |
| Tavola 21 - | Scatola differenziale                            |