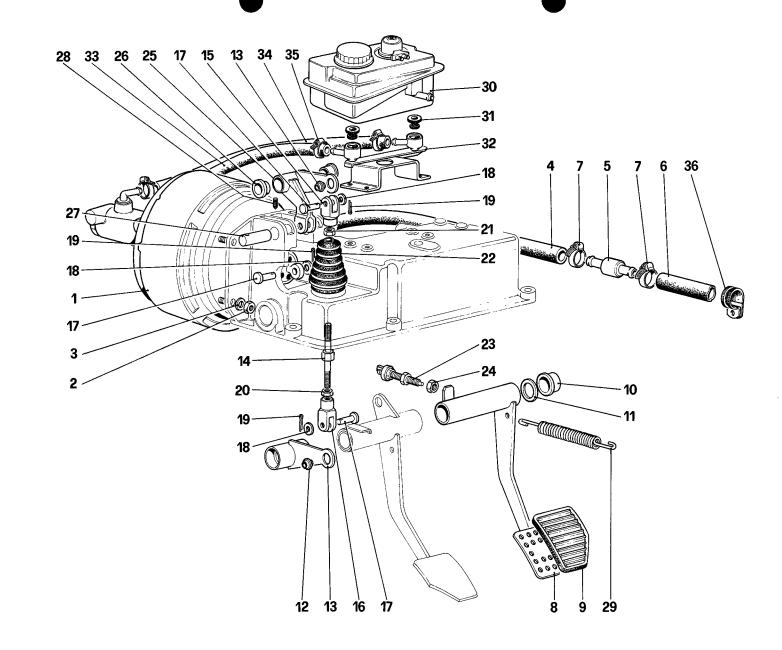

## ELENCO DELLE TAVOLE

| Tavola 1 -  | Basamento                                        |
|-------------|--------------------------------------------------|
| Tavola 2 -  | Albero motore - bielle e pistoni - volano motore |
| Tavola 3 -  | Testa cilindri destra                            |
| Tavola 4 -  | Testa cilindri sinistra                          |
| Tavola 5 -  | Distribuzione - punterie                         |
| Tavola 6 -  | Distribuzione - comandi                          |
| Tavola 7 -  | Pompa e tubazioni alimentazione                  |
| Tavola 8 -  | Impianto iniezione                               |
| Tavola 9 -  | Corpi farfalla e comando acceleratore            |
| Tavola 10 - | Collettori e scambiatori di calore               |
| Tavola 11 - | Impianto sovralimentazione                       |
| Tavola 12 - | Impianto di scarico                              |
| Tavola 13 - | Riciclo vapori olio                              |
| Tavola 14 - | Lubrificazione                                   |
| Tavola 15 - | Lubrificazione - Pompe e filtro olio             |
| Tavola 16 - | Impianto raffreddamento                          |
| Tavola 17 - | Pompa acqua e tubazioni                          |
| Tavola 18 - | Comando disinnesto frizione                      |
| Tavola 19 - | Frizione e comandi                               |
| Tavola 20-  | Rinvio cambio                                    |
| Tavola 21 - | Scatola differenziale                            |