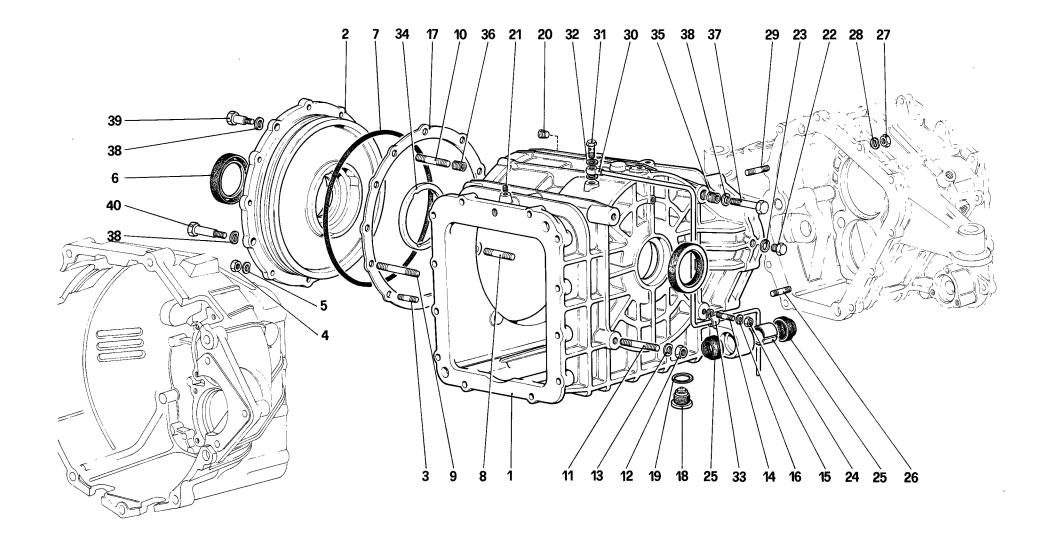

# NUOVO RIFERIMENTO - NEW REFERENCE

|      |      |              | PARTICOLARE - PART                                             |                                                     |
|------|------|--------------|----------------------------------------------------------------|-----------------------------------------------------|
| TAV. | 1    |              |                                                                |                                                     |
| NO.  | RIF. | NO. DIS P.N. | DESCRIZIONE - DESCRIPTION                                      | NOTE - COMMENTS                                     |
| 36   | 27   | 125755       | Portamozzo Sinistro - L. H. hub carrier                        | Era (was) 125978                                    |
| 36   | 28   | 125976       | Flangia tenuta cuscinetto<br>Flange holding bearing            | Per portamozzo 125755-6<br>For hub carrier 125755-6 |
| 37   | 2    | 122425       | Distanziale - Spacer                                           | Era (was) 124425                                    |
| 38   |      | 128514       | Pneumatico ant Front tire<br>Pirelli P7 225/50 VR16            | A richiesta - Upon reque                            |
| 38   | -    | 128515       | Pneumatico post Rear tire<br>Pirelli P7 265/50 VR16            | n n n                                               |
| 39   | 8    | 107940       | O.R. fra calotta e supporto<br>O.R. between cap and housing    | Non era identificato<br>Was not identified          |
| 39   | 12   | 122974       | Anello seeger - Seeger ring                                    | Era (was) 122794                                    |
| 39   | 30   | 126699       | Prolunga per candela<br>Extension for spark plug               | Sosituisce in no.122927<br>Replaces p.n. 122927     |
| 42   | 16   | 125758       | Chiave fissaggio ruote<br>Wrench for wheel nut                 | Era (was) 123758                                    |
| 105  | 39   | 61802500     | Riparo Dx completo - Right protection (complete)               | Era (was) 61741900                                  |
| 105  | 40   | 61802600     | Riparo Sx completo - Left protection (complete)                | Era (was) 61742000                                  |
| 107  | 31   | 61667800     | Fanale ant. direz posizione Dx<br>R.F. parking direction light | Era (was) 61668700                                  |
| L14  | 24   | 61017300     | Staffa Dx - Right bracket                                      | Era (was) 61445000                                  |
| L14  | 24   | 61017400     | Staffa Sx - Left bracket                                       | n n n                                               |
|      |      |              |                                                                |                                                     |
|      |      |              |                                                                |                                                     |