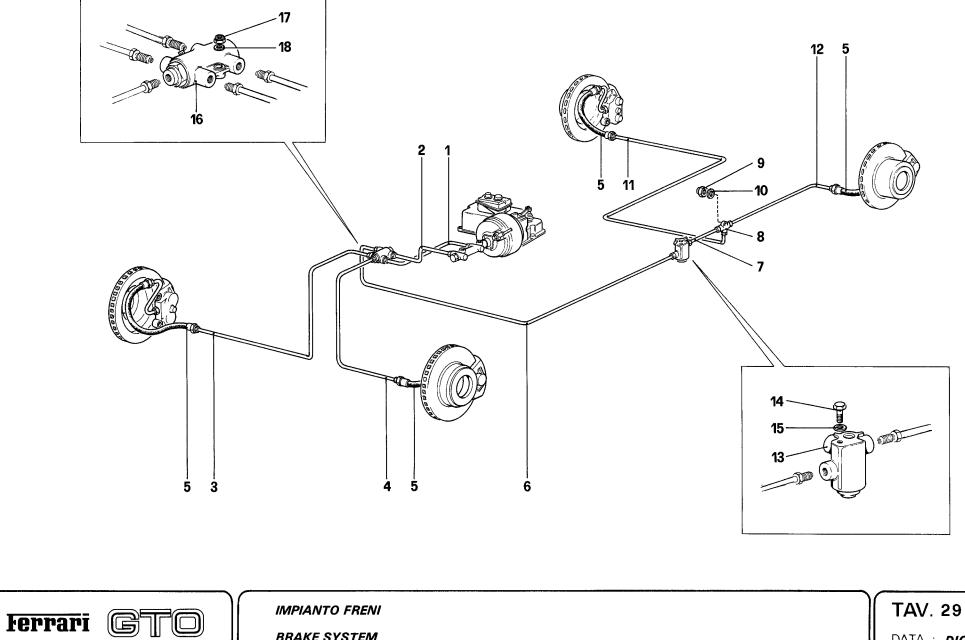

| Tavola 22 - | Differenziale e semiassi                              |
|-------------|-------------------------------------------------------|
| Tavola 23 - | Scatola cambio                                        |
| Tavola 24 - | Ruotismi albero primario cambio                       |
| Tavola 25 - | Ruotismi albero secondario cambio                     |
| Tavola 26 - | Comandi interni cambio                                |
| Tavola 27 - | Comandi esterni cambio                                |
| Tavola 28 - | Comando idraulico freni                               |
| Tavola 29 - | Impianto freni                                        |
| Tavola 30 - | Pinze freni anteriori e posteriori                    |
| Tavola 31 - | Comando freno a mano                                  |
| Tavola 32 - | Scatola guida e organi sterzo                         |
| Tavola 33 - | Comando sterzo                                        |
| Tavola 34 - | Sospensione anteriore - Ammortizzatore e disco freno  |
| Tavola 35 - | Sospensione anteriore - Leve                          |
| Tavola 36 - | Sospensione posteriore - Ammortizzatore e disco freno |
| Tavola 37 - | Sospensione posteriore - Leve                         |
| Tavola 38 - | Ruote                                                 |
| Tavola 39 - | Accensione motore                                     |
| Tavola 40 - | Generazione di corrente                               |
| Tavola 41 - | Compressore aria condizionata e comandi               |
| Tavola 42 - | Dotazione attrezzi                                    |