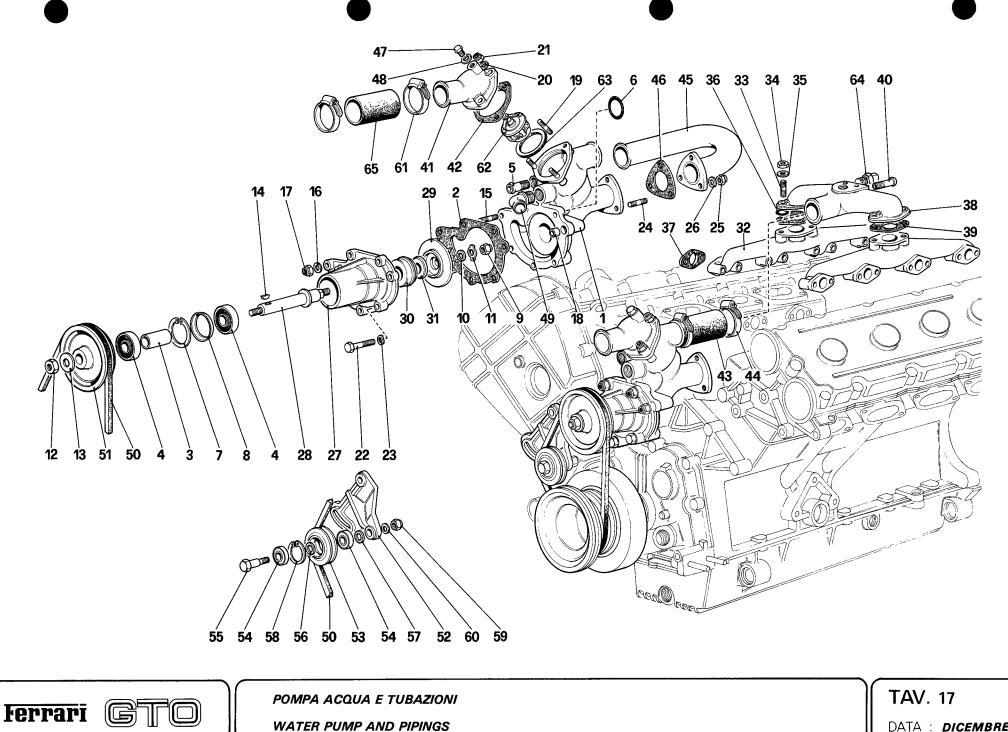

## LIST OF TABLES

| Table 1  | - | Crankcase                                           |
|----------|---|-----------------------------------------------------|
| Table 2  | - | Crankshaft - Connecting rods and pistons - Flywheel |
| Table 3  | - | Cylinder head (Right)                               |
| Table 4  | - | Cylinder head (Left)                                |
| Table 5  | - | Timing system - Tappets                             |
| Table 6  | - | Timing system - Controls                            |
| Table 7  | - | Fuel pump and pipes                                 |
| Table 8  | - | Fuel injection system                               |
| Table 9  | - | Throttle bodies and accelerator control             |
| Table 10 | • | Exhaust manifolds and heat exchangers               |
| Table 11 | - | Turbocharging system                                |
| Table 12 | - | Exhaust system                                      |
| Table 13 | - | Blow-by system                                      |
| Table 14 | - | Lubrication system                                  |
| Table 15 | - | Lubrication - Filter and oil pumps                  |
| Table 16 | - | Cooling system                                      |
| Table 17 | - | Water pump and pipings                              |
| Table 18 | - | Clutch release control                              |
| Table 19 | - | Clutch and controls                                 |
| Table 20 | - | Gearbox transmission                                |
| Table 21 | - | Differential housing                                |