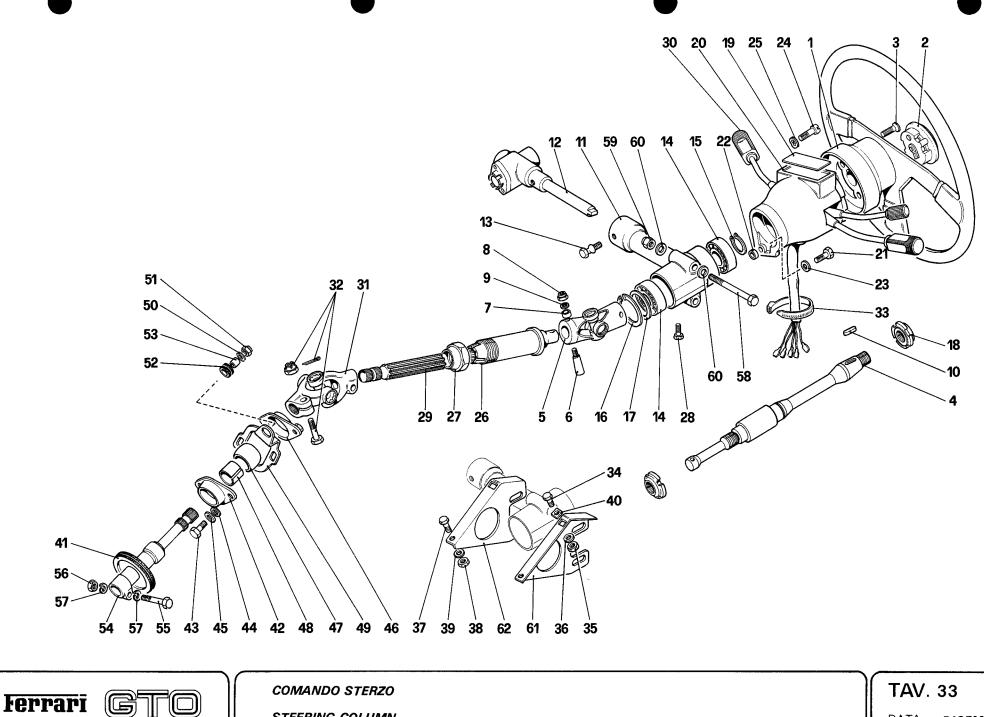

SB 00-17 10/22/85 Page 3

|             |      |              | PARTICOLARE - PART                                                   |                                                                          |
|-------------|------|--------------|----------------------------------------------------------------------|--------------------------------------------------------------------------|
| TAV.<br>NO. | RIF. | NO. DIS P.N. | DESCRIZIONE - DESCRIPTION                                            | NOTE - COMMENTS                                                          |
| 15          | 64   | 123622       | Anello di tenuta - Sealing ring                                      | Era (was) 123620                                                         |
| 15          | 71   | 14496301     | Rondella - Washer                                                    | Era (was) 14496311                                                       |
| 18          | 13   | 121212       | Forcellino completo - Fork complete                                  | Era (was) 121209                                                         |
| 20          | 15   | 121878       | Ingranaggio condotto<br>Driven gear                                  | Era Ingranaggio conduttore<br>Was driving gear<br>Dis. no. (p.n.) 121879 |
| 20          | 16   | 125499       | Cuscinetto - Bearing                                                 | Era (was) $121818$                                                       |
| 20          | 20   | 121879       | Ingranaggio conduttore<br>Driving gear                               | Era Ingranggio condotto<br>Was Driven Gear<br>Dis. no. (p.n.) 121878     |
| 21          | 22   | 14326007     | Tappo - Plug                                                         | Era (was) 11903111                                                       |
| 21          | 25   | 121929       | Anello - Ring                                                        | Era (was) 121919                                                         |
| 23          | 11   | 14326007     | Tappo - Plug                                                         | Era (was) 11903111                                                       |
| 25          | 27   | 122066       | Distanziale - Spacer                                                 | Era (was) 122026                                                         |
| 28          | 5    | 128435       | Tubo dal servofreno alla valvola<br>Hose from brake booster to valve | Sostituisce il no. 101538<br>Replaces p.n. 101538                        |
| 33          | 1    | 123099       | Piastrina tenuta avvisatore<br>Ring holding horn button              | Non era indicato<br>Was not identified                                   |
| 33          | 1    | 123098       | Ricoprimento mozzo volante<br>Cover for steering hub                 | 11 11 11<br>11 11 11                                                     |
| 36          | 3    | 125934       | Cuscinetto interno - Inner bearing                                   | Era (was) 125984                                                         |
| 36          | 14   | 128381       | Distanziale aggiuntivo<br>Additional spacer                          | Non era identificato<br>Was not identified                               |
|             | 27   | 125756       | Portamozzo Destro - R.H. hub carrier                                 | Era (was) 125977                                                         |